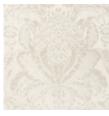

| TASSINARI & CHATEL |
| TECHNICAL DATA           |                    |
| Composition              | Silk 100%          |
| Width                    | 130 cm             |
| Repeat cut               | Yes                |
| Vertical repeat          | 147 cm             |
| Horizontal repeat        | 65 cm              |
| Drop match               | No                 |
| Care                     | ⊠ X ⊡ P            |
| Uses                     |                    |
| Weight / Linear<br>metre | 324 g              |
|                          |                    |



# LELIEVRE

PARIS



contact@lelievreparis.com



#### **Available colours**



1508-01 LES ANANAS 130CM - BLEU



1508-02 LES ANANAS 130CM -CRAMOISI



1508-04 LES ANANAS 130CM - VERT



1508-05 LES ANANAS 130CM - OPALE



1508-06 LES ANANAS 130CM - NACRE

# LELIEVRE

## LES ANANAS 130CM - BLEU

1508-01