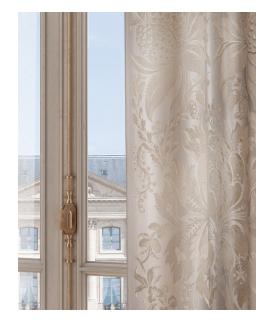

## LELIEVRE

PARIS

LES ANANAS (1501) is a signature pattern first created by order of King Louis XIV, which has become a classic in the history of French home decor. Its expand includes two new colourways. The contemporary quality and elegant feel of the new Opal and Nacre colourways will provide a source of inspiration for interior designers looking for sophisticated accents to add to interiors with minimal decor. As well as those looking for gorgeous elements to design an atmosphere centred around light and the unique characteristics of silk fabric and regal patterns: vivid colours, exquisite details, rich patterns and light reflections. This soft and supple all-silk lampas is woven at the Lelièvre Paris factory near Lyon, France.