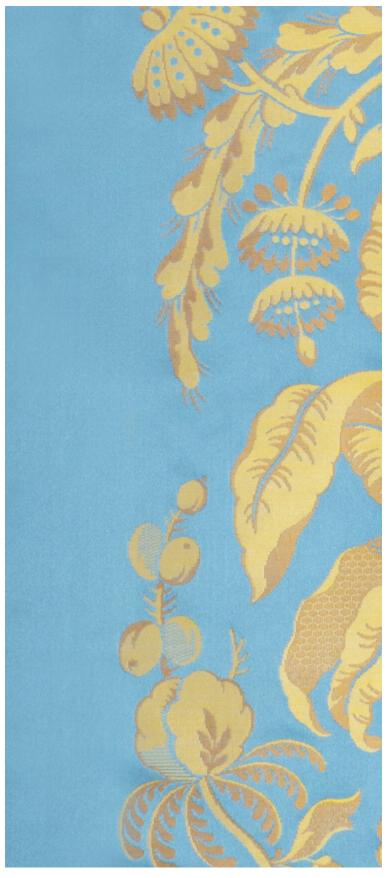

### LES ANANAS 130CM - BLEU

1508-01

## LES ANANAS 130CM - BLEU

1508-01

## LELIEVRE

PARIS

LES ANANAS (1501) is a signature pattern first created by order of King Louis XIV, which has become a classic in the history of French home decor. Its expand includes two new colourways. The contemporary quality and elegant feel of the new Opal and Nacre colourways will provide a source of inspiration for interior designers looking for sophisticated accents to add to interiors with minimal decor. As well as those looking for gorgeous elements to design an atmosphere centred around light and the unique characteristics of silk fabric and regal patterns: vivid colours, exquisite details, rich patterns and light reflections. This soft and supple all-silk lampas is woven at the Lelièvre Paris factory near Lyon, France.