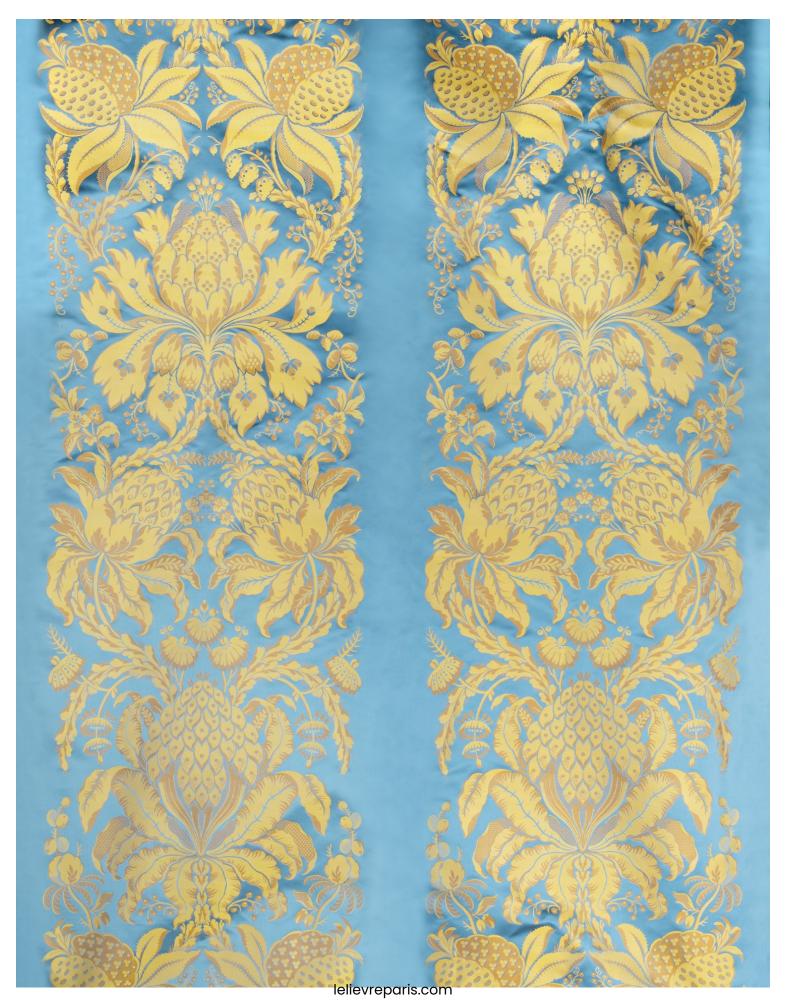

### LES ANANAS 130CM - BLEU

1508-01

## LES ANANAS 130CM - BLEU

1508-01

## LELIEVRE

PARIS

LES ANANAS (1501) is a signature pattern first created by order of King Louis XIV, which has become a classic in the history of French home decor. Its expand includes two new colourways. The contemporary quality and elegant feel of the new Opal and Nacre colourways will provide a source of inspiration for interior designers looking for sophisticated accents to add to interiors with minimal decor. As well as those looking for gorgeous elements to design an atmosphere centred around light and the unique characteristics of silk fabric and regal patterns: vivid colours, exquisite details, rich patterns and light reflections. This soft and supple all-silk lampas is woven at the Lelièvre Paris factory near Lyon, France.

| Collection               | PATRIMOINE         |
|--------------------------|--------------------|
| Brand                    | TASSINARI & CHATEL |
| TECHNICAL DATA           |                    |
| Composition              | Silk 100%          |
| Width                    | 130 cm             |
| Repeat cut               | Yes                |
| Vertical repeat          | 147 cm             |
| Horizontal repeat        | 65 cm              |
| Drop match               | No                 |
| Care                     | ⊠ X ⊡ P            |
| Uses                     |                    |
| Weight / Linear<br>metre | 324 g              |
|                          |                    |