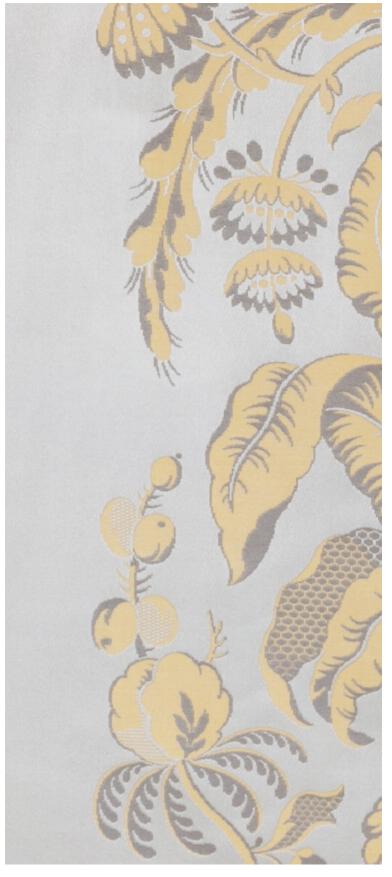

### **LES ANANAS 130CM - OPALE**

1508-05

## LELIEVRE

PARIS

LES ANANAS (1501) is a signature pattern first created by order of King Louis XIV, which has become a classic in the history of French home decor. Its expand includes two new colourways. The contemporary quality and elegant feel of the new Opal and Nacre colourways will provide a source of inspiration for interior designers looking for sophisticated accents to add to interiors with minimal decor. As well as those looking for gorgeous elements to design an atmosphere centred around light and the unique characteristics of silk fabric and regal patterns: vivid colours, exquisite details, rich patterns and light reflections. This soft and supple all-silk lampas is woven at the Lelièvre Paris factory near Lyon, France.

### LES ANANAS 130CM - OPALE

1508-05