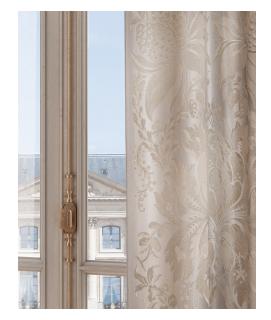

## LELIEVRE

PARIS

LES ANANAS (1501) is a signature pattern first created by order of King Louis XIV, which has become a classic in the history of French home decor. Its expand includes two new colourways. The contemporary quality and elegant feel of the new Opal and Nacre colourways will provide a source of inspiration for interior designers looking for sophisticated accents to add to interiors with minimal decor. As well as those looking for gorgeous elements to design an atmosphere centred around light and the unique characteristics of silk fabric and regal patterns: vivid colours, exquisite details, rich patterns and light reflections. This soft and supple all-silk lampas is woven at the Lelièvre Paris factory near Lyon, France.