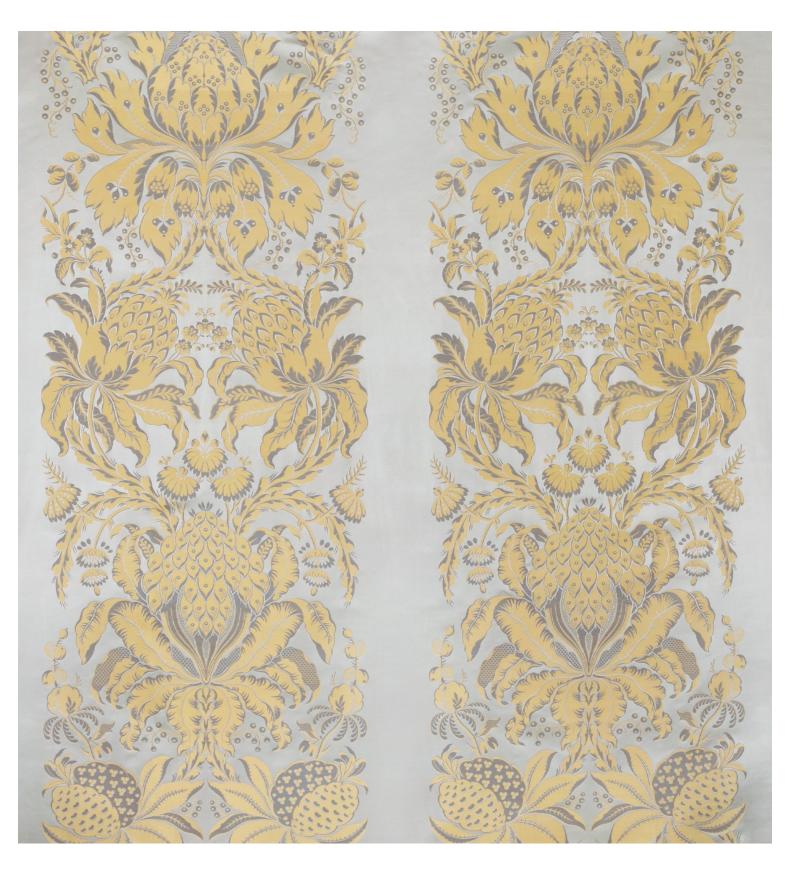

### **LES ANANAS 130CM - OPALE**

1508-05

## LELIEVRE

PARIS

LES ANANAS (1501) is a signature pattern first created by order of King Louis XIV, which has become a classic in the history of French home decor. Its expand includes two new colourways. The contemporary quality and elegant feel of the new Opal and Nacre colourways will provide a source of inspiration for interior designers looking for sophisticated accents to add to interiors with minimal decor. As well as those looking for gorgeous elements to design an atmosphere centred around light and the unique characteristics of silk fabric and regal patterns: vivid colours, exquisite details, rich patterns and light reflections. This soft and supple all-silk lampas is woven at the Lelièvre Paris factory near Lyon, France.

### LES ANANAS 130CM - OPALE

1508-05