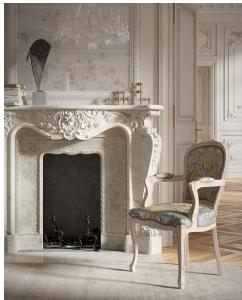

# LELIEVRE

LES ANANAS (1501) is a signature pattern first created by order of King Louis XIV, which has become a classic in the history of French home decor. Its expand includes two new colourways. The contemporary quality and elegant feel of the new Opal and Nacre colourways will provide a source of inspiration for interior designers looking for sophisticated accents to add to interiors with minimal decor. As well as those looking for gorgeous elements to design an atmosphere centred around light and the unique characteristics of silk fabric and regal patterns: vivid colours, exquisite details, rich patterns and light reflections. This soft and supple all-silk lampas is woven at the Lelièvre Paris factory near Lyon, France.