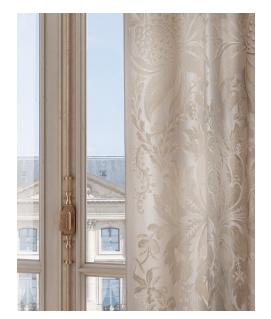

# LELIEVRE

LES ANANAS (1501) is a signature pattern first created by order of King Louis XIV, which has become a classic in the history of French home decor. Its expand includes two new colourways. The contemporary quality and elegant feel of the new Opal and Nacre colourways will provide a source of inspiration for interior designers looking for sophisticated accents to add to interiors with minimal decor. As well as those looking for gorgeous elements to design an atmosphere centred around light and the unique characteristics of silk fabric and regal patterns: vivid colours, exquisite details, rich patterns and light reflections. This soft and supple all-silk lampas is woven at the Lelièvre Paris factory near Lyon, France.