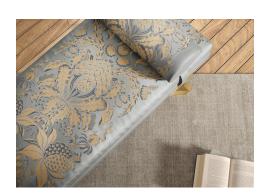

### **LES ANANAS 130CM - NACRE**

1508-06

# LELIEVRE

LES ANANAS (1501) is a signature pattern first created by order of King Louis XIV, which has become a classic in the history of French home decor. Its expand includes two new colourways. The contemporary quality and elegant feel of the new Opal and Nacre colourways will provide a source of inspiration for interior designers looking for sophisticated accents to add to interiors with minimal decor. As well as those looking for gorgeous elements to design an atmosphere centred around light and the unique characteristics of silk fabric and regal patterns: vivid colours, exquisite details, rich patterns and light reflections. This soft and supple all-silk lampas is woven at the Lelièvre Paris factory near Lyon, France.

| Collection               | PATRIMOINE         |
|--------------------------|--------------------|
| Brand                    | TASSINARI & CHATEL |
| TECHNICAL DATA           |                    |
| Composition              | Silk 100%          |
| Width                    | 130 cm             |
| Repeat cut               | Yes                |
| Vertical repeat          | 147 cm             |
| Horizontal repeat        | 65 cm              |
| Drop match               | No                 |
| Care                     |                    |
| Uses                     |                    |
| Weight / Linear<br>metre | 324 g              |
|                          |                    |

## **LES ANANAS 130CM - NACRE**

1508-06