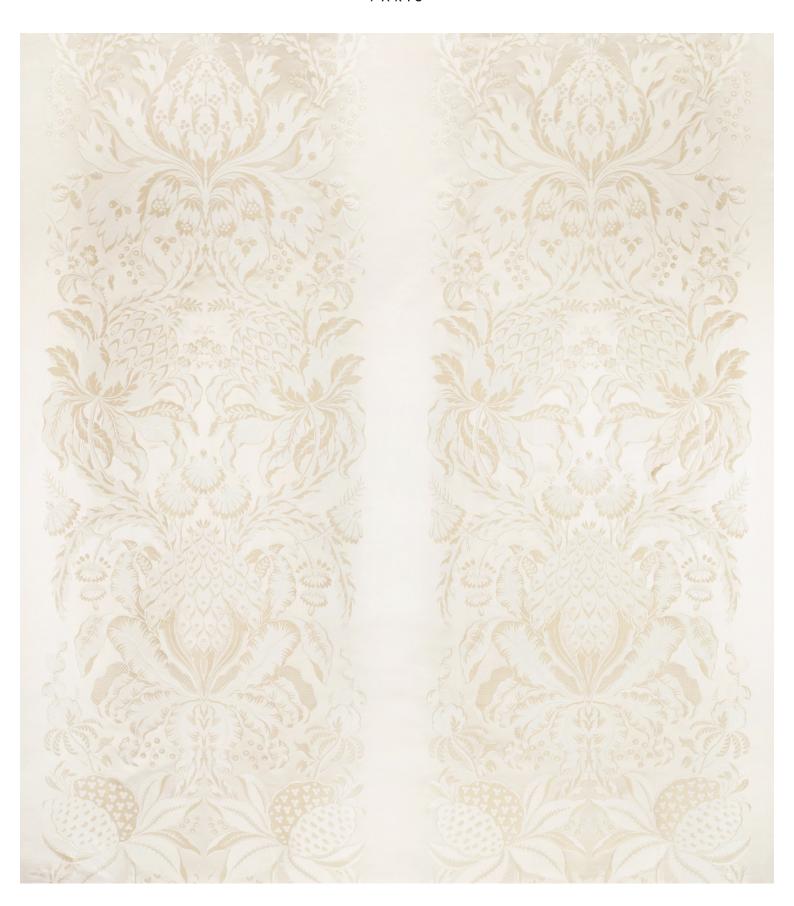

### **LES ANANAS 130CM - NACRE**

1508-06

# LELIEVRE

LES ANANAS (1501) is a signature pattern first created by order of King Louis XIV, which has become a classic in the history of French home decor. Its expand includes two new colourways. The contemporary quality and elegant feel of the new Opal and Nacre colourways will provide a source of inspiration for interior designers looking for sophisticated accents to add to interiors with minimal decor. As well as those looking for gorgeous elements to design an atmosphere centred around light and the unique characteristics of silk fabric and regal patterns: vivid colours, exquisite details, rich patterns and light reflections. This soft and supple all-silk lampas is woven at the Lelièvre Paris factory near Lyon, France.

## **LES ANANAS 130CM - NACRE**

1508-06