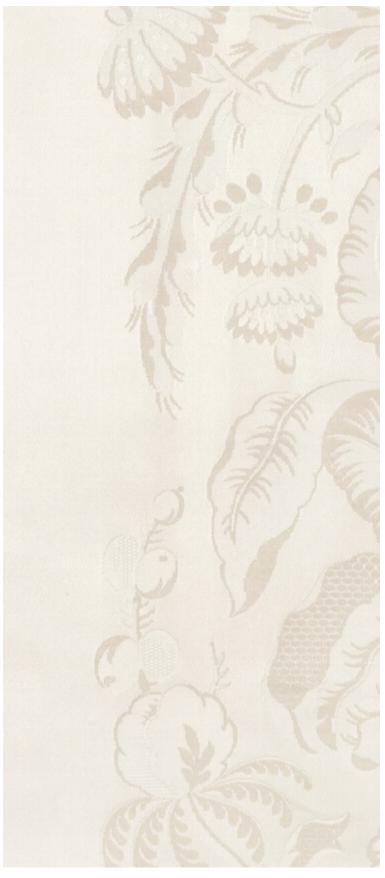

### **LES ANANAS 130CM - NACRE**

1508-06

# LELIEVRE

LES ANANAS (1501) is a signature pattern first created by order of King Louis XIV, which has become a classic in the history of French home decor. Its expand includes two new colourways. The contemporary quality and elegant feel of the new Opal and Nacre colourways will provide a source of inspiration for interior designers looking for sophisticated accents to add to interiors with minimal decor. As well as those looking for gorgeous elements to design an atmosphere centred around light and the unique characteristics of silk fabric and regal patterns: vivid colours, exquisite details, rich patterns and light reflections. This soft and supple all-silk lampas is woven at the Lelièvre Paris factory near Lyon, France.

## **LES ANANAS 130CM - NACRE**

1508-06