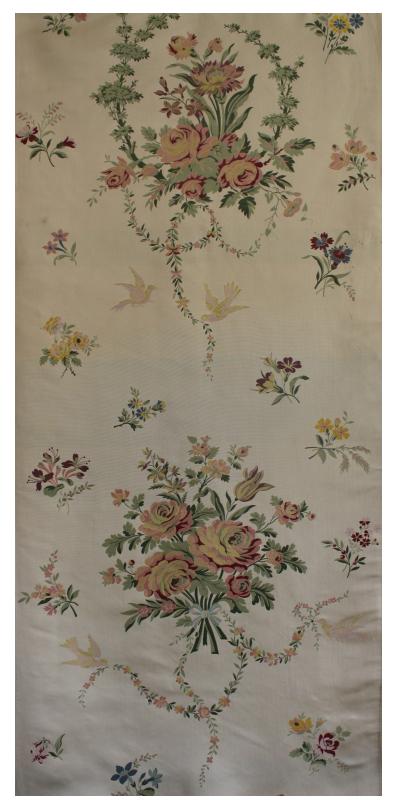

#### **ELEONORE S&D - FOND CREME**

1558-03

Reproduction based on the original cream satin brocade embellished with many coloured silks. The pattern is composed of two bouquets of flowers wreathed in foliage. The first, smaller motif is more suitable for the back of a chair, whereas the second slightly larger one is for the seat.