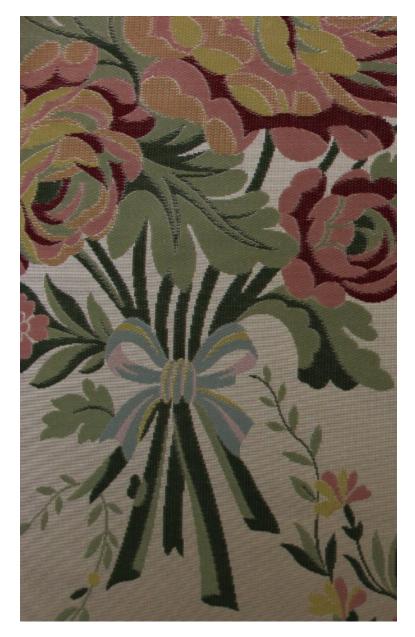

#### **ELEONORE S&D - FOND CREME**

1558-03

Reproduction based on the original cream satin brocade embellished with many coloured silks. The pattern is composed of two bouquets of flowers wreathed in foliage. The first, smaller motif is more suitable for the back of a chair, whereas the second slightly larger one is for the seat.