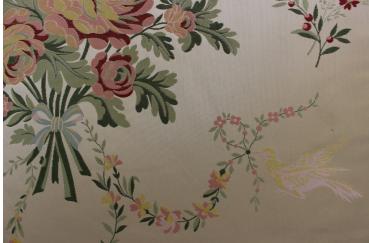

#### **ELEONORE S&D - FOND CREME**

1558-03

Reproduction based on the original cream satin brocade embellished with many coloured silks. The pattern is composed of two bouquets of flowers wreathed in foliage. The first, smaller motif is more suitable for the back of a chair, whereas the second slightly larger one is for the seat.