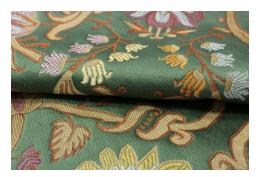

#### **JOYEUSE - CREME \***

1640-01

A Renaissance lampas that evokes the opulence of its period by its rich colours and precious materials. The structure of the design, with its network of branches and stylised flowers, recalls that of a Persian carpet.This exceptional fabric, woven in silk and linen, rich and generous, is one of the heaviest in the PATRIMOINE collection. A brocatelle effect is created by the weave where the background is raised above the silk design of foliage and floral scrolls.

### **JOYEUSE - CREME \***

1640-01