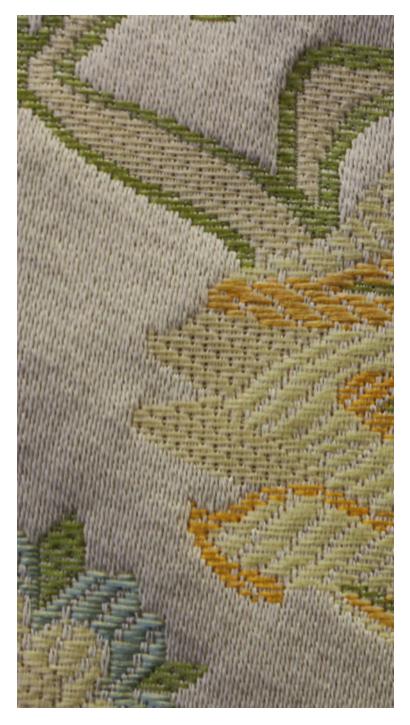

#### **JOYEUSE - CREME \***

1640-01

A Renaissance lampas that evokes the opulence of its period by its rich colours and precious materials. The structure of the design, with its network of branches and stylised flowers, recalls that of a Persian carpet.This exceptional fabric, woven in silk and linen, rich and generous, is one of the heaviest in the PATRIMOINE collection. A brocatelle effect is created by the weave where the background is raised above the silk design of foliage and floral scrolls.

### **JOYEUSE - CREME \***

1640-01