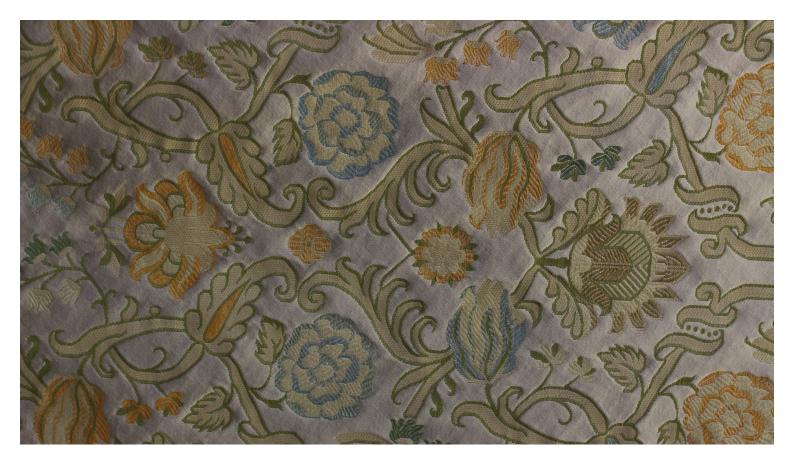

#### **JOYEUSE - CREME \***

1640-01

A Renaissance lampas that evokes the opulence of its period by its rich colours and precious materials. The structure of the design, with its network of branches and stylised flowers, recalls that of a Persian carpet.This exceptional fabric, woven in silk and linen, rich and generous, is one of the heaviest in the PATRIMOINE collection. A brocatelle effect is created by the weave where the background is raised above the silk design of foliage and floral scrolls.

### **JOYEUSE - CREME \***

1640-01