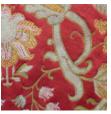

#### **JOYEUSE - CREME \***

1640-01

A Renaissance lampas that evokes the opulence of its period by its rich colours and precious materials. The structure of the design, with its network of branches and stylised flowers, recalls that of a Persian carpet.This exceptional fabric, woven in silk and linen, rich and generous, is one of the heaviest in the PATRIMOINE collection. A brocatelle effect is created by the weave where the background is raised above the silk design of foliage and floral scrolls.

### **JOYEUSE - CREME \***

1640-01