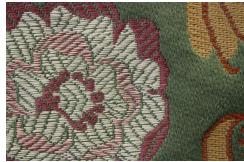

#### **JOYEUSE - CREME \***

1640-01

A Renaissance lampas that evokes the opulence of its period by its rich colours and precious materials. The structure of the design, with its network of branches and stylised flowers, recalls that of a Persian carpet.This exceptional fabric, woven in silk and linen, rich and generous, is one of the heaviest in the PATRIMOINE collection. A brocatelle effect is created by the weave where the background is raised above the silk design of foliage and floral scrolls.

| Collection               | PATRIMOINE                                 |
|--------------------------|--------------------------------------------|
| Brand                    | TASSINARI & CHATEL                         |
| TECHNICAL DATA           |                                            |
| Composition              | Silk 67% - Linen 33%                       |
| Width                    | 130 cm                                     |
| Repeat cut               | No                                         |
| Vertical repeat          | 48 cm                                      |
| Drop match               | No                                         |
| Care                     | $\boxtimes \boxtimes \blacksquare \boxdot$ |
| Uses                     |                                            |
| Weight / Linear<br>metre | 460 g                                      |
|                          |                                            |