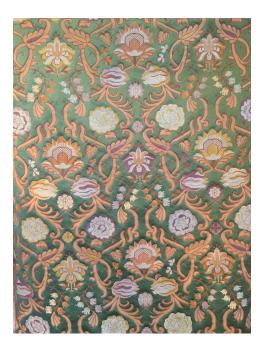

#### **JOYEUSE - CREME \***

1640-01

A Renaissance lampas that evokes the opulence of its period by its rich colours and precious materials. The structure of the design, with its network of branches and stylised flowers, recalls that of a Persian carpet.This exceptional fabric, woven in silk and linen, rich and generous, is one of the heaviest in the PATRIMOINE collection. A brocatelle effect is created by the weave where the background is raised above the silk design of foliage and floral scrolls.

### **JOYEUSE - CREME \***

1640-01