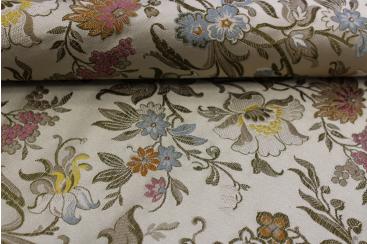

### **FERRIERES - IVOIRE**

1666-01

This is a ravishing lampas with flowers and foliage on silk satin in the oriental Japanese style. The park of the Château de Ferrières near Paris, which gives its name to this fabric, is owned by the Rothschild family and is undoubtedly one of the most beautiful creations of the 19th century.

### **FERRIERES - IVOIRE**

1666-01

| Collection               | PATRIMOINE                    |
|--------------------------|-------------------------------|
| Brand                    | TASSINARI & CHATEL            |
| TECHNICAL DATA           |                               |
| Composition              | Silk 100%                     |
| Width                    | 130 cm                        |
| Repeat cut               | No                            |
| Vertical repeat          | 32 cm                         |
| Drop match               | No                            |
| Care                     | $\boxtimes \boxtimes \square$ |
| Uses                     |                               |
| Weight / Linear<br>metre | 240 g                         |