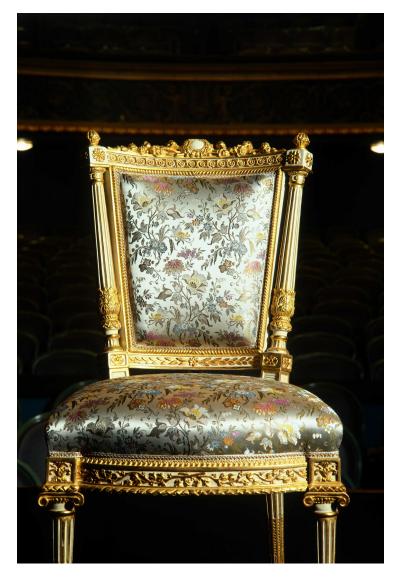

### **FERRIERES - IVOIRE**

1666-01

This is a ravishing lampas with flowers and foliage on silk satin in the oriental Japanese style. The park of the Château de Ferrières near Paris, which gives its name to this fabric, is owned by the Rothschild family and is undoubtedly one of the most beautiful creations of the 19th century.

### **FERRIERES - IVOIRE**

1666-01