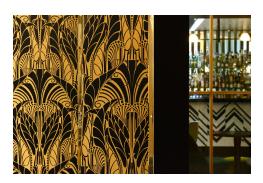

## **VITRAIL - DORE**

1694-03

This elegant design by Maurice Dufrène, a leading figure of the French decorative arts movement in the early 20th century, was originally developed as a fine damask in1911. It was then woven as a brocatelle for the celebrated autumn show that same year. The style of the motif is typically Art Nouveau, with entwining foliage balanced symmetrically by rhythmic sets of graphic lines characteristic of the modern Art Deco style. Usually these decorative and architectural styles are very distinctive, but here they blend subtly in this textile design. This stems from Dufrène's desire to adapt his creative work to the evolving tastes of the time.

## **VITRAIL - DORE**

1694-03