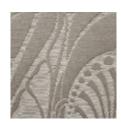

## **VITRAIL - DORE**

1694-03

This elegant design by Maurice Dufrène, a leading figure of the French decorative arts movement in the early 20th century, was originally developed as a fine damask in1911. It was then woven as a brocatelle for the celebrated autumn show that same year. The style of the motif is typically Art Nouveau, with entwining foliage balanced symmetrically by rhythmic sets of graphic lines characteristic of the modern Art Deco style. Usually these decorative and architectural styles are very distinctive, but here they blend subtly in this textile design. This stems from Dufrène's desire to adapt his creative work to the evolving tastes of the time.

## **VITRAIL - DORE**

1694-03