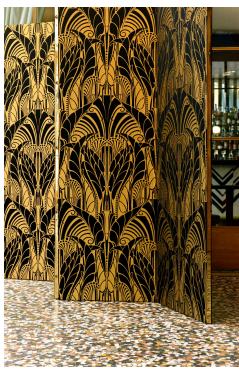

## **VITRAIL - DORE**

1694-03

This elegant design by Maurice Dufrène, a leading figure of the French decorative arts movement in the early 20th century, was originally developed as a fine damask in1911. It was then woven as a brocatelle for the celebrated autumn show that same year. The style of the motif is typically Art Nouveau, with entwining foliage balanced symmetrically by rhythmic sets of graphic lines characteristic of the modern Art Deco style. Usually these decorative and architectural styles are very distinctive, but here they blend subtly in this textile design. This stems from Dufrène's desire to adapt his creative work to the evolving tastes of the time.

## **VITRAIL - DORE**

1694-03