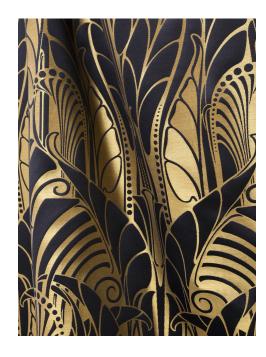

## **VITRAIL - DORE**

1694-03

This elegant design by Maurice Dufrène, a leading figure of the French decorative arts movement in the early 20th century, was originally developed as a fine damask in1911. It was then woven as a brocatelle for the celebrated autumn show that same year. The style of the motif is typically Art Nouveau, with entwining foliage balanced symmetrically by rhythmic sets of graphic lines characteristic of the modern Art Deco style. Usually these decorative and architectural styles are very distinctive, but here they blend subtly in this textile design. This stems from Dufrène's desire to adapt his creative work to the evolving tastes of the time.