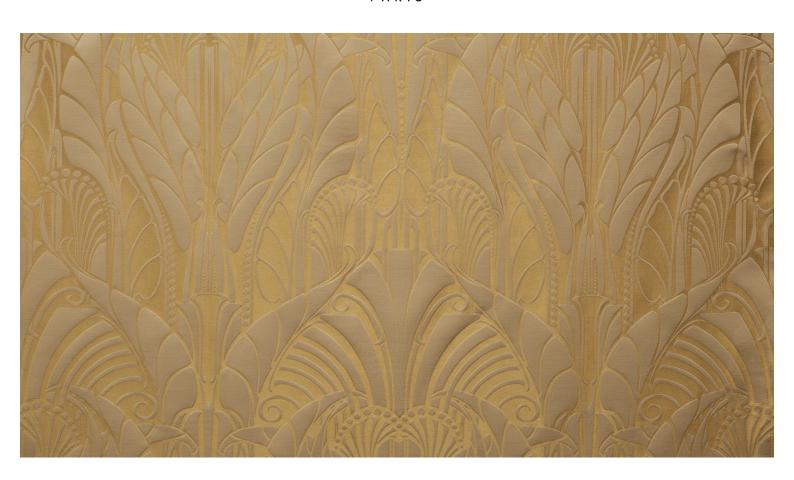

## **VITRAIL - DORE**

1694-03

This elegant design by Maurice Dufrène, a leading figure of the French decorative arts movement in the early 20th century, was originally developed as a fine damask in1911. It was then woven as a brocatelle for the celebrated autumn show that same year. The style of the motif is typically Art Nouveau, with entwining foliage balanced symmetrically by rhythmic sets of graphic lines characteristic of the modern Art Deco style. Usually these decorative and architectural styles are very distinctive, but here they blend subtly in this textile design. This stems from Dufrène's desire to adapt his creative work to the evolving tastes of the time.

## **VITRAIL - DORE**

1694-03