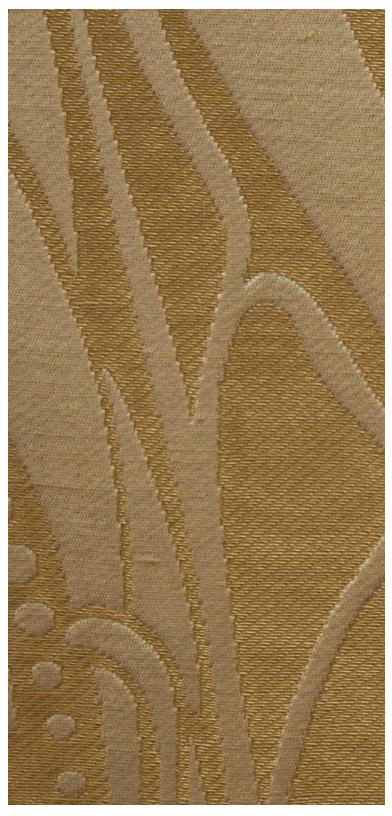

## **VITRAIL - DORE**

1694-03

This elegant design by Maurice Dufrène, a leading figure of the French decorative arts movement in the early 20th century, was originally developed as a fine damask in1911. It was then woven as a brocatelle for the celebrated autumn show that same year. The style of the motif is typically Art Nouveau, with entwining foliage balanced symmetrically by rhythmic sets of graphic lines characteristic of the modern Art Deco style. Usually these decorative and architectural styles are very distinctive, but here they blend subtly in this textile design. This stems from Dufrène's desire to adapt his creative work to the evolving tastes of the time.

## **VITRAIL - DORE**

1694-03