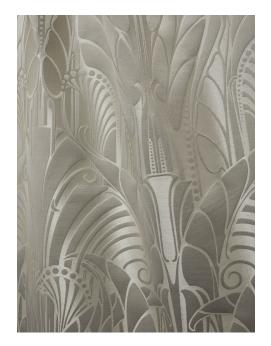

## **VITRAIL - DORE**

1694-03

This elegant design by Maurice Dufrène, a leading figure of the French decorative arts movement in the early 20th century, was originally developed as a fine damask in1911. It was then woven as a brocatelle for the celebrated autumn show that same year. The style of the motif is typically Art Nouveau, with entwining foliage balanced symmetrically by rhythmic sets of graphic lines characteristic of the modern Art Deco style. Usually these decorative and architectural styles are very distinctive, but here they blend subtly in this textile design. This stems from Dufrène's desire to adapt his creative work to the evolving tastes of the time.

## **VITRAIL - DORE**

1694-03