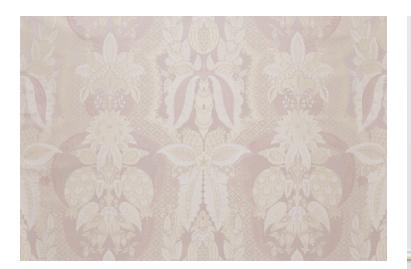

## **PERSIENNE - OPALE**

1697-01

Lampas with satin ground worked in subtle pastel tones and with a design à la dentelle (in the lace style) typical of the late 17th century. The stylized fruit and flower motifs are organized in a network of lozenges, which are richly ornamented with leafy vines and other small elements. Also known as persiennes, the décor à dentelle are inspired by contemporary fashion and reflect the passion of the era for refined drawing style which can be found in 17th century clothing and in furnishings. The two matching background patterns: Corset and Guipure, delicately coordinate with this French Regency style lampas.

## **PERSIENNE - OPALE**

1697-01