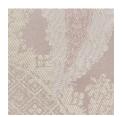

## **PERSIENNE - OPALE**

1697-01

Lampas with satin ground worked in subtle pastel tones and with a design à la dentelle (in the lace style) typical of the late 17th century. The stylized fruit and flower motifs are organized in a network of lozenges, which are richly ornamented with leafy vines and other small elements. Also known as persiennes, the décor à dentelle are inspired by contemporary fashion and reflect the passion of the era for refined drawing style which can be found in 17th century clothing and in furnishings. The two matching background patterns: Corset and Guipure, delicately coordinate with this French Regency style lampas.

## **Available colours**

1697-01
PERSIENNE OPALE

1697-02
PERSIENNE AMANDE

1697-03 **PERSIENNE - OR** 

1697-04
PERSIENNE POUDRE