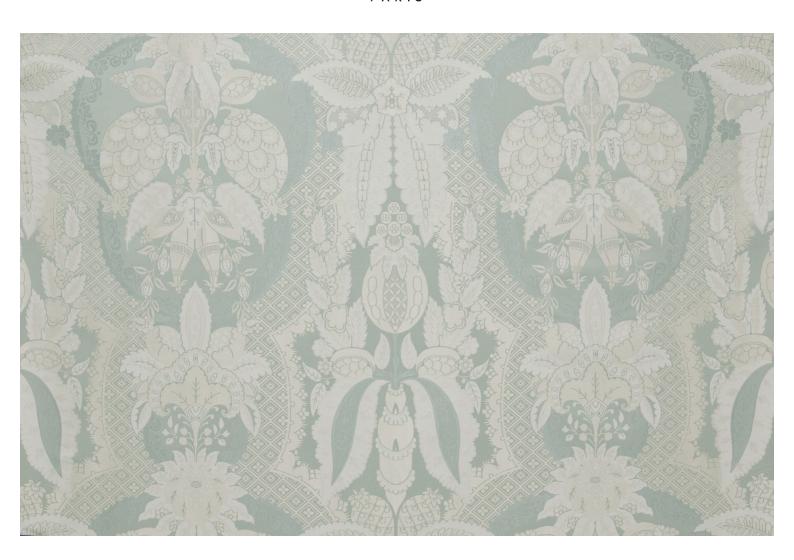

## **PERSIENNE - OPALE**

1697-01

Lampas with satin ground worked in subtle pastel tones and with a design à la dentelle (in the lace style) typical of the late 17th century. The stylized fruit and flower motifs are organized in a network of lozenges, which are richly ornamented with leafy vines and other small elements. Also known as persiennes, the décor à dentelle are inspired by contemporary fashion and reflect the passion of the era for refined drawing style which can be found in 17th century clothing and in furnishings. The two matching background patterns: Corset and Guipure, delicately coordinate with this French Regency style lampas.

## **PERSIENNE - OPALE**

1697-01