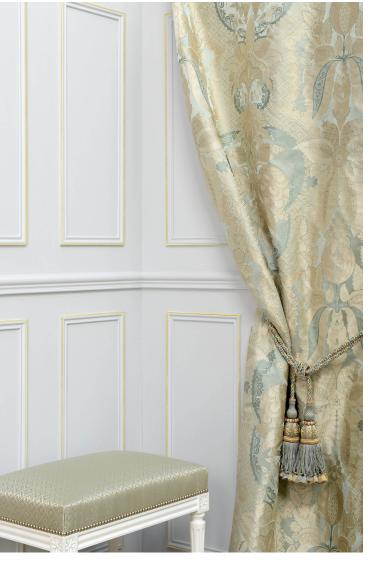

## **PERSIENNE - OPALE**

1697-01

Lampas with satin ground worked in subtle pastel tones and with a design à la dentelle (in the lace style) typical of the late 17th century. The stylized fruit and flower motifs are organized in a network of lozenges, which are richly ornamented with leafy vines and other small elements. Also known as persiennes, the décor à dentelle are inspired by contemporary fashion and reflect the passion of the era for refined drawing style which can be found in 17th century clothing and in furnishings. The two matching background patterns: Corset and Guipure, delicately coordinate with this French Regency style lampas.

## **PERSIENNE - OPALE**

1697-01