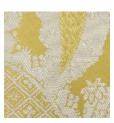

## **PERSIENNE - OPALE**

1697-01

Lampas with satin ground worked in subtle pastel tones and with a design à la dentelle (in the lace style) typical of the late 17th century. The stylized fruit and flower motifs are organized in a network of lozenges, which are richly ornamented with leafy vines and other small elements. Also known as persiennes, the décor à dentelle are inspired by contemporary fashion and reflect the passion of the era for refined drawing style which can be found in 17th century clothing and in furnishings. The two matching background patterns: Corset and Guipure, delicately coordinate with this French Regency style lampas.

## **Available colours**

1697-01
PERSIENNE OPALE

1697-02
PERSIENNE AMANDE

1697-03 **PERSIENNE - OR** 

1697-04
PERSIENNE POUDRE