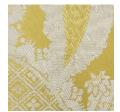

### **PERSIENNE - OR**

1697-03

Lampas with satin ground worked in subtle pastel tones and with a design à la dentelle (in the lace style) typical of the late 17th century. The stylized fruit and flower motifs are organized in a network of lozenges, which are richly ornamented with leafy vines and other small elements. Also known as persiennes, the décor à dentelle are inspired by contemporary fashion and reflect the passion of the era for refined drawing style which can be found in 17th century clothing and in furnishings. The two matching background patterns: Corset and Guipure, delicately coordinate with this French Regency style lampas.