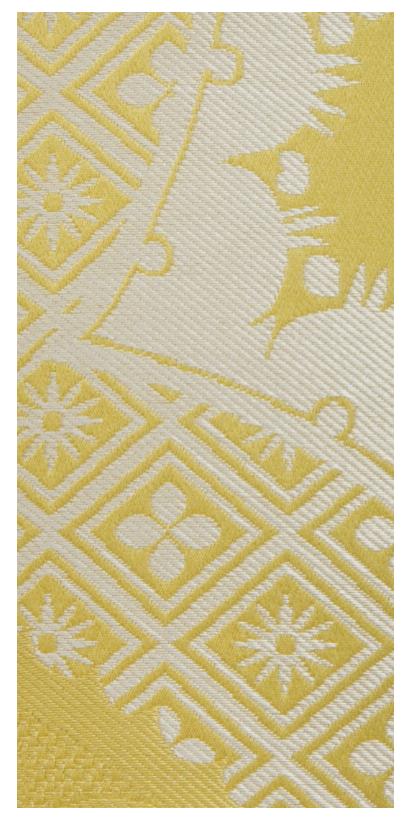

### **PERSIENNE - OR**

1697-03

Lampas with satin ground worked in subtle pastel tones and with a design à la dentelle (in the lace style) typical of the late 17th century. The stylized fruit and flower motifs are organized in a network of lozenges, which are richly ornamented with leafy vines and other small elements. Also known as persiennes, the décor à dentelle are inspired by contemporary fashion and reflect the passion of the era for refined drawing style which can be found in 17th century clothing and in furnishings. The two matching background patterns: Corset and Guipure, delicately coordinate with this French Regency style lampas.

### **PERSIENNE - OR**

1697-03