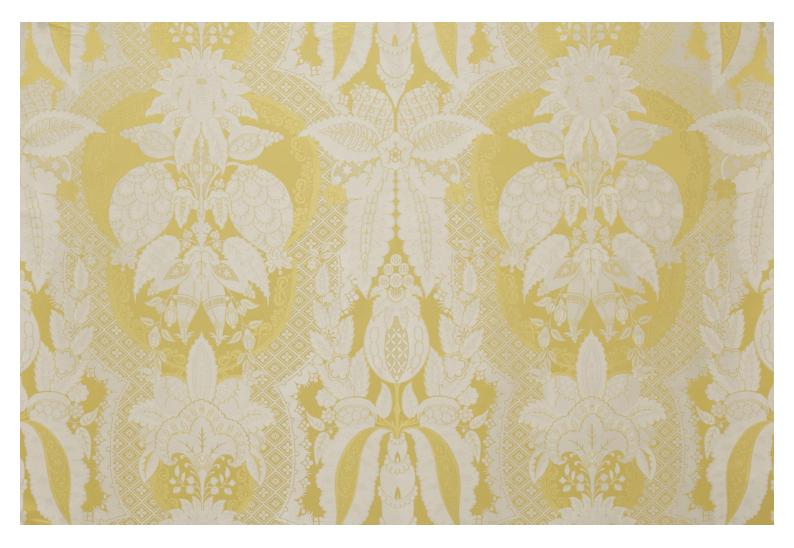

### **PERSIENNE - OR**

1697-03

Lampas with satin ground worked in subtle pastel tones and with a design à la dentelle (in the lace style) typical of the late 17th century. The stylized fruit and flower motifs are organized in a network of lozenges, which are richly ornamented with leafy vines and other small elements. Also known as persiennes, the décor à dentelle are inspired by contemporary fashion and reflect the passion of the era for refined drawing style which can be found in 17th century clothing and in furnishings. The two matching background patterns: Corset and Guipure, delicately coordinate with this French Regency style lampas.

### **PERSIENNE - OR**

1697-03