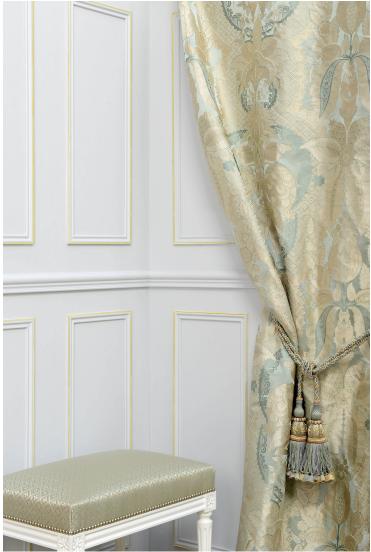

### **PERSIENNE - OR**

1697-03

Lampas with satin ground worked in subtle pastel tones and with a design à la dentelle (in the lace style) typical of the late 17th century. The stylized fruit and flower motifs are organized in a network of lozenges, which are richly ornamented with leafy vines and other small elements. Also known as persiennes, the décor à dentelle are inspired by contemporary fashion and reflect the passion of the era for refined drawing style which can be found in 17th century clothing and in furnishings. The two matching background patterns: Corset and Guipure, delicately coordinate with this French Regency style lampas.