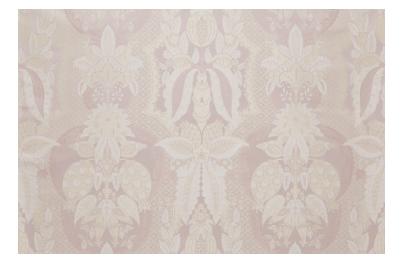

### **PERSIENNE - OR**

1697-03

Lampas with satin ground worked in subtle pastel tones and with a design à la dentelle (in the lace style) typical of the late 17th century. The stylized fruit and flower motifs are organized in a network of lozenges, which are richly ornamented with leafy vines and other small elements. Also known as persiennes, the décor à dentelle are inspired by contemporary fashion and reflect the passion of the era for refined drawing style which can be found in 17th century clothing and in furnishings. The two matching background patterns: Corset and Guipure, delicately coordinate with this French Regency style lampas.

### **PERSIENNE - OR**

1697-03