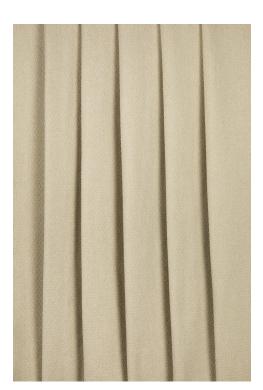

## **FORSYTHIA - GRES**

3216-01

Three fabrics echo perfectly the circular issues raised by 100% Naturel: FORSYTHIA, HÉVÉA and ÉPICÉA, made of 100% cotton labelled GRS - Global Recycled Standard - which guarantees composite textiles with a minimum of 50% recycled fibres. One of Lelièvre's key objectives is to reduce the consumption of virgin raw materials and the environmental impact of its products. Available in two colours (beige and ecru), each fabric is available in three designs - herringbone, stripes and a fuller grain.

## **Available colours**

3216-01 FORSYTHIA -GRES

3216-02 FORSYTHIA -FICELLE