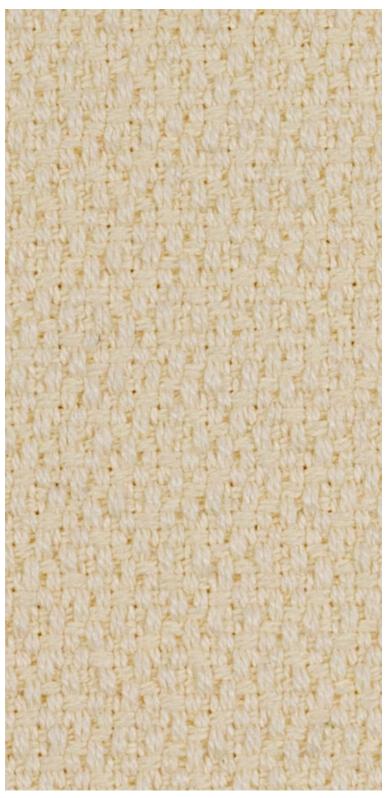

## **FORSYTHIA - GRES**

3216-01

Three fabrics echo perfectly the circular issues raised by 100% Naturel: FORSYTHIA, HÉVÉA and ÉPICÉA, made of 100% cotton labelled GRS - Global Recycled Standard - which guarantees composite textiles with a minimum of 50% recycled fibres. One of Lelièvre's key objectives is to reduce the consumption of virgin raw materials and the environmental impact of its products. Available in two colours (beige and ecru), each fabric is available in three designs - herringbone, stripes and a fuller grain.

## **FORSYTHIA - GRES**

3216-01