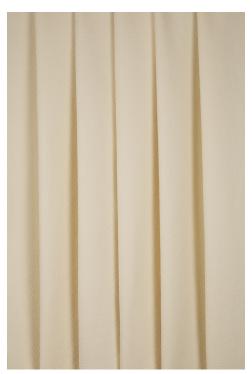

## **FORSYTHIA - GRES**

3216-01

Three fabrics echo perfectly the circular issues raised by 100% Naturel: FORSYTHIA, HÉVÉA and ÉPICÉA, made of 100% cotton labelled GRS - Global Recycled Standard - which guarantees composite textiles with a minimum of 50% recycled fibres. One of Lelièvre's key objectives is to reduce the consumption of virgin raw materials and the environmental impact of its products. Available in two colours (beige and ecru), each fabric is available in three designs - herringbone, stripes and a fuller grain.

## **Available colours**

3216-01 FORSYTHIA -GRES

3216-02 FORSYTHIA -FICELLE

## **FORSYTHIA - GRES**

3216-01