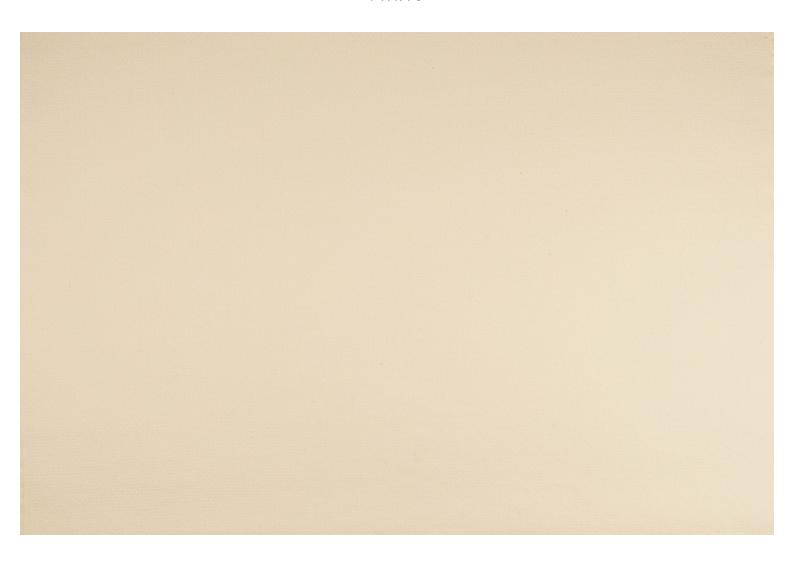

aterials and the environmental impact of its products. Available in two colours (beige and ecru), each fabric is available in three designs - herringbone, stripes and a fuller grain.



| Collection               | 100% NATUREL    |
|--------------------------|-----------------|
| Brand                    | LELIÈVRE PARIS  |
| TECHNICAL DATA           |                 |
| Composition              | Cotton GRS 100% |
| Width                    | 142 cm          |
| Repeat cut               | No              |
| Drop match               | No              |
| Care                     | 30°) 💥 🗀        |
| Uses                     |                 |
| Martindale test          | 20 000 T        |
| Weight / Linear<br>metre | 745 g           |
|                          |                 |





## **Available colours**



3216-01 FORSYTHIA -GRES



3216-02 FORSYTHIA -FICELLE



## **FORSYTHIA - GRES**

3216-01