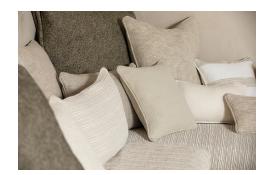

## **FORSYTHIA - GRES**

3216-01

Three fabrics echo perfectly the circular issues raised by 100% Naturel: FORSYTHIA, HÉVÉA and ÉPICÉA, made of 100% cotton labelled GRS - Global Recycled Standard - which guarantees composite textiles with a minimum of 50% recycled fibres. One of Lelièvre's key objectives is to reduce the consumption of virgin raw materials and the environmental impact of its products. Available in two colours (beige and ecru), each fabric is available in three designs - herringbone, stripes and a fuller grain.