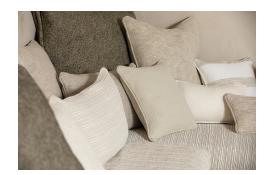

## **FORSYTHIA - FICELLE**

3216-02

Three fabrics echo perfectly the circular issues raised by 100% Naturel: FORSYTHIA, HÉVÉA and ÉPICÉA, made of 100% cotton labelled GRS - Global Recycled Standard - which guarantees composite textiles with a minimum of 50% recycled fibres. One of Lelièvre's key objectives is to reduce the consumption of virgin raw materials and the environmental impact of its products. Available in two colours (beige and ecru), each fabric is available in three designs - herringbone, stripes and a fuller grain.