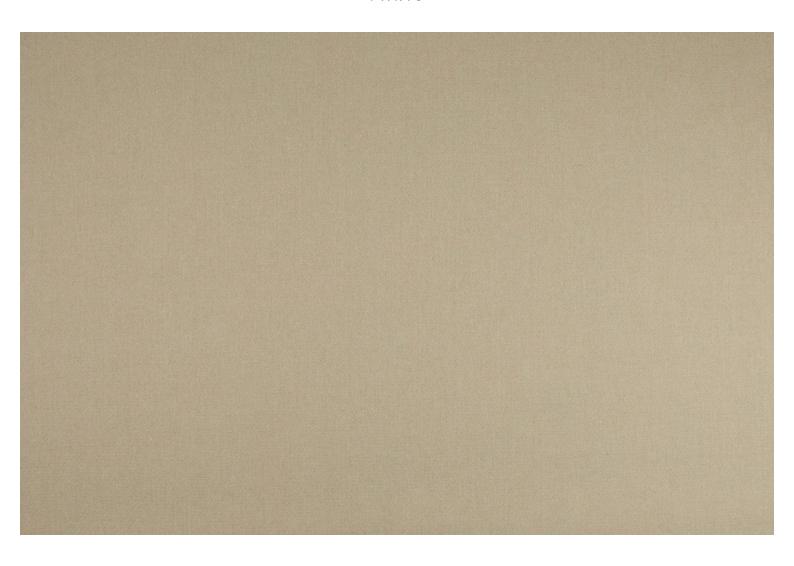

aterials and the environmental impact of its products. Available in two colours (beige and ecru), each fabric is available in three designs - herringbone, stripes and a fuller grain.



| Collection               | 100% NATUREL    |
|--------------------------|-----------------|
| Brand                    | LELIÈVRE PARIS  |
| TECHNICAL DATA           |                 |
| Composition              | Cotton GRS 100% |
| Width                    | 142 cm          |
| Repeat cut               | No              |
| Drop match               | No              |
| Care                     | 300)            |
| Uses                     |                 |
| Martindale test          | 20 000 T        |
| Weight / Linear<br>metre | 745 g           |
|                          |                 |





## **Available colours**



3216-01 FORSYTHIA -GRES



3216-02 FORSYTHIA -FICELLE



## **FORSYTHIA - FICELLE**

3216-02