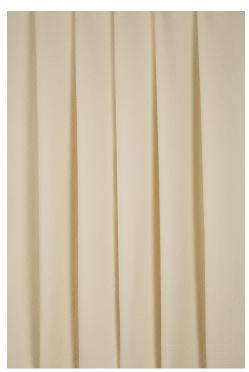

## **FORSYTHIA - FICELLE**

3216-02

Three fabrics echo perfectly the circular issues raised by 100% Naturel: FORSYTHIA, HÉVÉA and ÉPICÉA, made of 100% cotton labelled GRS - Global Recycled Standard - which guarantees composite textiles with a minimum of 50% recycled fibres. One of Lelièvre's key objectives is to reduce the consumption of virgin raw materials and the environmental impact of its products. Available in two colours (beige and ecru), each fabric is available in three designs - herringbone, stripes and a fuller grain.

## **FORSYTHIA - FICELLE**

3216-02