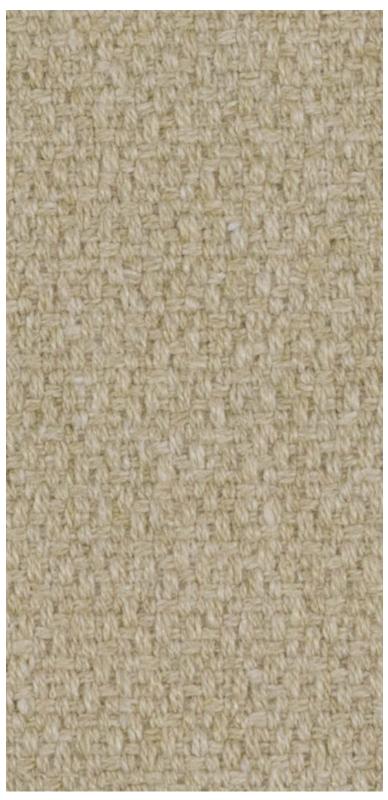

## **FORSYTHIA - FICELLE**

3216-02

Three fabrics echo perfectly the circular issues raised by 100% Naturel: FORSYTHIA, HÉVÉA and ÉPICÉA, made of 100% cotton labelled GRS - Global Recycled Standard - which guarantees composite textiles with a minimum of 50% recycled fibres. One of Lelièvre's key objectives is to reduce the consumption of virgin raw materials and the environmental impact of its products. Available in two colours (beige and ecru), each fabric is available in three designs - herringbone, stripes and a fuller grain.

## **FORSYTHIA - FICELLE**

3216-02