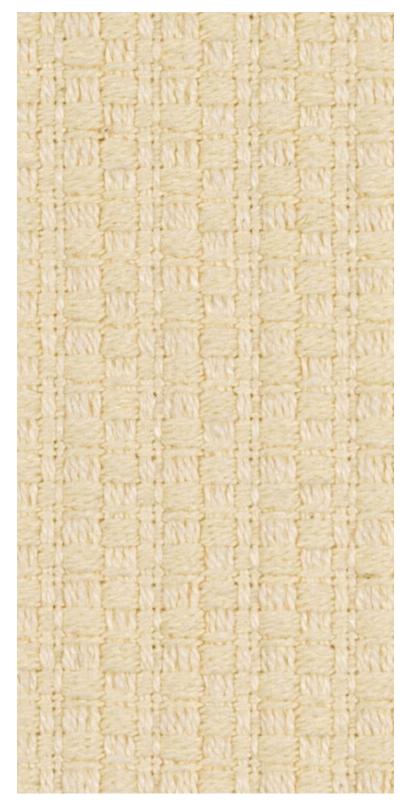

### **HEVEA - GRES**

3217-01

Three fabrics echo perfectly the circular issues raised by 100% Naturel: FORSYTHIA, HÉVÉA and ÉPICÉA, made of 100% cotton labelled GRS - Global Recycled Standard - which guarantees composite textiles with a minimum of 50% recycled fibres. One of Lelièvre's key objectives is to reduce the consumption of virgin raw materials and the environmental impact of its products. Available in two colours (beige and ecru), each fabric is available in three designs - herringbone, stripes and a fuller grain.

### HEVEA - GRES

3217-01