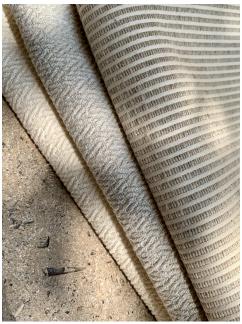

### **HEVEA - GRES**

3217-01

Three fabrics echo perfectly the circular issues raised by 100% Naturel: FORSYTHIA, HÉVÉA and ÉPICÉA, made of 100% cotton labelled GRS - Global Recycled Standard - which guarantees composite textiles with a minimum of 50% recycled fibres. One of Lelièvre's key objectives is to reduce the consumption of virgin raw materials and the environmental impact of its products. Available in two colours (beige and ecru), each fabric is available in three designs - herringbone, stripes and a fuller grain.

#### **Available colours**

3217-01 **HEVEA - GRES** 

3217-02 **HEVEA - FICELLE** 

### HEVEA - GRES

3217-01