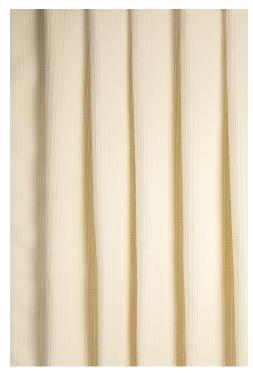

#### **HEVEA - FICELLE**

3217-02

Three fabrics echo perfectly the circular issues raised by 100% Naturel: FORSYTHIA, HÉVÉA and ÉPICÉA, made of 100% cotton labelled GRS - Global Recycled Standard - which guarantees composite textiles with a minimum of 50% recycled fibres. One of Lelièvre's key objectives is to reduce the consumption of virgin raw materials and the environmental impact of its products. Available in two colours (beige and ecru), each fabric is available in three designs - herringbone, stripes and a fuller grain.

#### **Available colours**

3217-01 **HEVEA - GRES** 

3217-02 **HEVEA - FICELLE** 

### HEVEA - FICELLE

3217-02