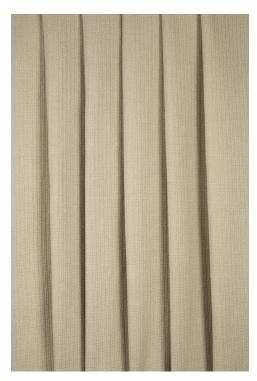

#### **HEVEA - FICELLE**

3217-02

Three fabrics echo perfectly the circular issues raised by 100% Naturel: FORSYTHIA, HÉVÉA and ÉPICÉA, made of 100% cotton labelled GRS - Global Recycled Standard - which guarantees composite textiles with a minimum of 50% recycled fibres. One of Lelièvre's key objectives is to reduce the consumption of virgin raw materials and the environmental impact of its products. Available in two colours (beige and ecru), each fabric is available in three designs - herringbone, stripes and a fuller grain.

#### **Available colours**

3217-01 **HEVEA - GRES** 

3217-02 **HEVEA - FICELLE** 

### HEVEA - FICELLE

3217-02