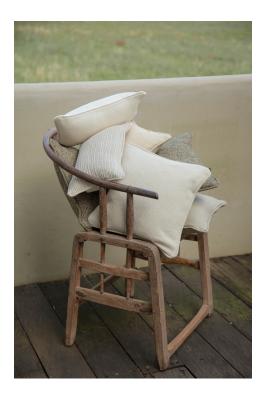

#### **HEVEA - FICELLE**

3217-02

Three fabrics echo perfectly the circular issues raised by 100% Naturel: FORSYTHIA, HÉVÉA and ÉPICÉA, made of 100% cotton labelled GRS - Global Recycled Standard - which guarantees composite textiles with a minimum of 50% recycled fibres. One of Lelièvre's key objectives is to reduce the consumption of virgin raw materials and the environmental impact of its products. Available in two colours (beige and ecru), each fabric is available in three designs - herringbone, stripes and a fuller grain.

### HEVEA - FICELLE

3217-02