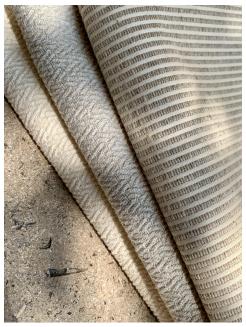

#### **HEVEA - FICELLE**

3217-02

Three fabrics echo perfectly the circular issues raised by 100% Naturel: FORSYTHIA, HÉVÉA and ÉPICÉA, made of 100% cotton labelled GRS - Global Recycled Standard - which guarantees composite textiles with a minimum of 50% recycled fibres. One of Lelièvre's key objectives is to reduce the consumption of virgin raw materials and the environmental impact of its products. Available in two colours (beige and ecru), each fabric is available in three designs - herringbone, stripes and a fuller grain.

#### **Available colours**

3217-01 **HEVEA - GRES** 

3217-02 **HEVEA - FICELLE** 

### HEVEA - FICELLE

3217-02