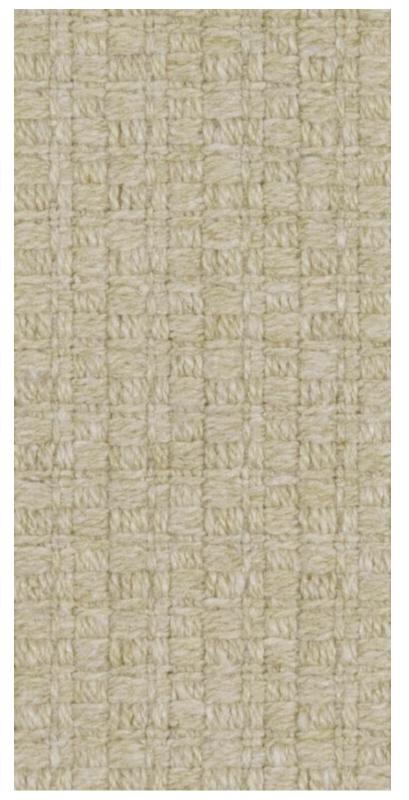

#### **HEVEA - FICELLE**

3217-02

Three fabrics echo perfectly the circular issues raised by 100% Naturel: FORSYTHIA, HÉVÉA and ÉPICÉA, made of 100% cotton labelled GRS - Global Recycled Standard - which guarantees composite textiles with a minimum of 50% recycled fibres. One of Lelièvre's key objectives is to reduce the consumption of virgin raw materials and the environmental impact of its products. Available in two colours (beige and ecru), each fabric is available in three designs - herringbone, stripes and a fuller grain.

### HEVEA - FICELLE

3217-02