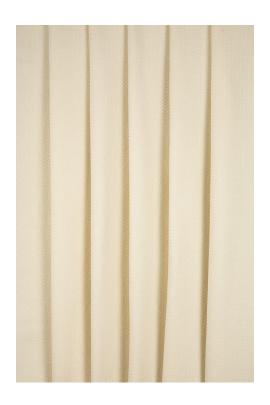

#### **EPICEA - GRES**

3218-01

Three fabrics echo perfectly the circular issues raised by 100% Naturel: FORSYTHIA, HÉVÉA and ÉPICÉA, made of 100% cotton labelled GRS - Global Recycled Standard - which guarantees composite textiles with a minimum of 50% recycled fibres. One of Lelièvre's key objectives is to reduce the consumption of virgin raw materials and the environmental impact of its products. Available in two colours (beige and ecru), each fabric is available in three designs - herringbone, stripes and a fuller grain.

#### **Available colours**

3218-01 EPICEA - GRES

3218-02 EPICEA - FICELLE