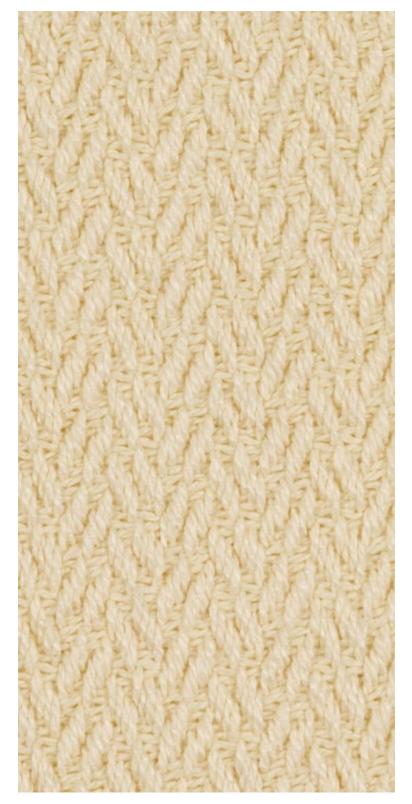

#### **EPICEA - GRES**

3218-01

Three fabrics echo perfectly the circular issues raised by 100% Naturel: FORSYTHIA, HÉVÉA and ÉPICÉA, made of 100% cotton labelled GRS - Global Recycled Standard - which guarantees composite textiles with a minimum of 50% recycled fibres. One of Lelièvre's key objectives is to reduce the consumption of virgin raw materials and the environmental impact of its products. Available in two colours (beige and ecru), each fabric is available in three designs - herringbone, stripes and a fuller grain.

### **EPICEA - GRES**

3218-01