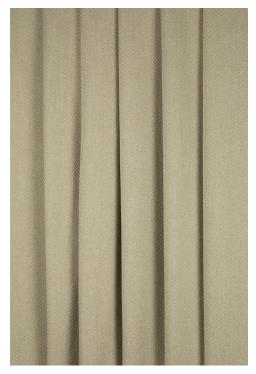

#### **EPICEA - GRES**

3218-01

Three fabrics echo perfectly the circular issues raised by 100% Naturel: FORSYTHIA, HÉVÉA and ÉPICÉA, made of 100% cotton labelled GRS - Global Recycled Standard - which guarantees composite textiles with a minimum of 50% recycled fibres. One of Lelièvre's key objectives is to reduce the consumption of virgin raw materials and the environmental impact of its products. Available in two colours (beige and ecru), each fabric is available in three designs - herringbone, stripes and a fuller grain.

#### **Available colours**

3218-01 EPICEA - GRES

3218-02 EPICEA - FICELLE

### **EPICEA - GRES**

3218-01