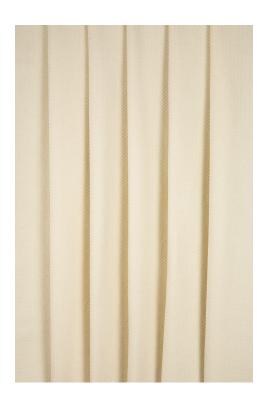

#### **EPICEA - FICELLE**

3218-02

Three fabrics echo perfectly the circular issues raised by 100% Naturel: FORSYTHIA, HÉVÉA and ÉPICÉA, made of 100% cotton labelled GRS - Global Recycled Standard - which guarantees composite textiles with a minimum of 50% recycled fibres. One of Lelièvre's key objectives is to reduce the consumption of virgin raw materials and the environmental impact of its products. Available in two colours (beige and ecru), each fabric is available in three designs - herringbone, stripes and a fuller grain.

#### **Available colours**

3218-01 EPICEA - GRES

3218-02 EPICEA - FICELLE

### **EPICEA - FICELLE**

3218-02