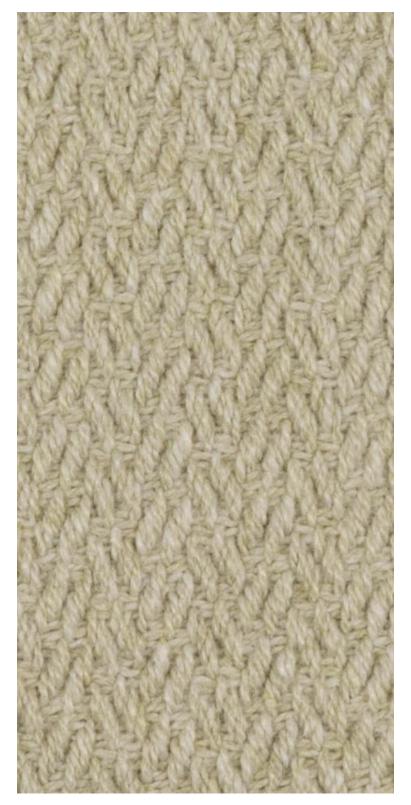

#### **EPICEA - FICELLE**

3218-02

Three fabrics echo perfectly the circular issues raised by 100% Naturel: FORSYTHIA, HÉVÉA and ÉPICÉA, made of 100% cotton labelled GRS - Global Recycled Standard - which guarantees composite textiles with a minimum of 50% recycled fibres. One of Lelièvre's key objectives is to reduce the consumption of virgin raw materials and the environmental impact of its products. Available in two colours (beige and ecru), each fabric is available in three designs - herringbone, stripes and a fuller grain.

### **EPICEA - FICELLE**

3218-02