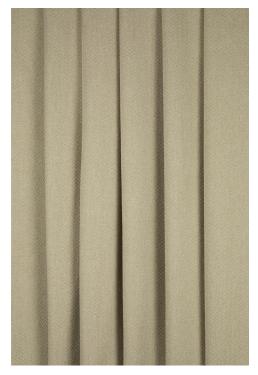

#### **EPICEA - FICELLE**

3218-02

Three fabrics echo perfectly the circular issues raised by 100% Naturel: FORSYTHIA, HÉVÉA and ÉPICÉA, made of 100% cotton labelled GRS - Global Recycled Standard - which guarantees composite textiles with a minimum of 50% recycled fibres. One of Lelièvre's key objectives is to reduce the consumption of virgin raw materials and the environmental impact of its products. Available in two colours (beige and ecru), each fabric is available in three designs - herringbone, stripes and a fuller grain.

#### **Available colours**

3218-01 EPICEA - GRES

3218-02 EPICEA - FICELLE

### **EPICEA - FICELLE**

3218-02