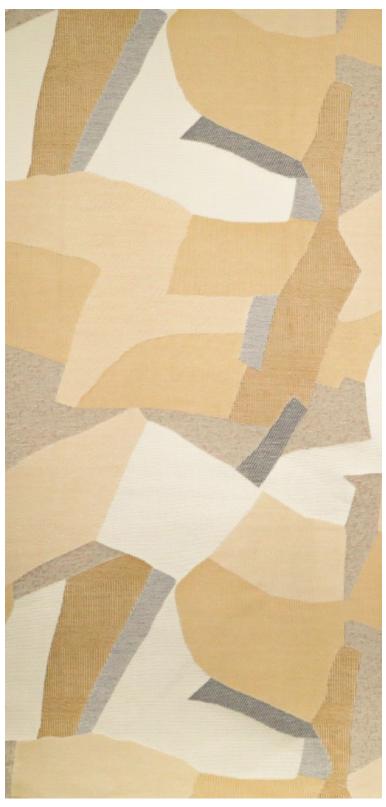

#### **HERITAGE - NATUREL**

3260-01

Conceived as the textile translation of an aerial view of the desert, HÉRITAGE is a 100% cotton Jacquard fabric. The irregularity of the landscape has been transcribed into contrasting weave patterns and slanting lines colliding with one another, like the ever-changing shapes of the desert dunes. The design is further enhanced by patches displaying a granular effect that brings contrast to the whole. Available in three variants: natural, autumnal and terracotta. | Design: Tristan Auer