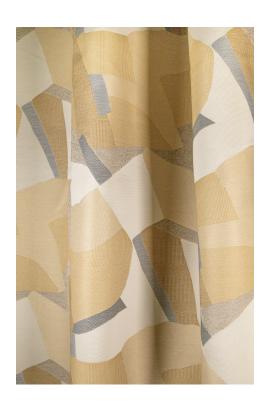

#### **HERITAGE - NATUREL**

3260-01

Conceived as the textile translation of an aerial view of the desert, HÉRITAGE is a 100% cotton Jacquard fabric. The irregularity of the landscape has been transcribed into contrasting weave patterns and slanting lines colliding with one another, like the ever-changing shapes of the desert dunes. The design is further enhanced by patches displaying a granular effect that brings contrast to the whole. Available in three variants: natural, autumnal and terracotta. | Design: Tristan Auer