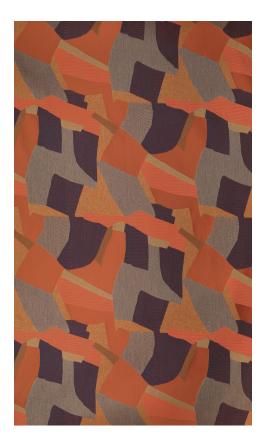

#### **HERITAGE - NATUREL**

3260-01

Conceived as the textile translation of an aerial view of the desert, HÉRITAGE is a 100% cotton Jacquard fabric. The irregularity of the landscape has been transcribed into contrasting weave patterns and slanting lines colliding with one another, like the ever-changing shapes of the desert dunes. The design is further enhanced by patches displaying a granular effect that brings contrast to the whole. Available in three variants: natural, autumnal and terracotta. | Design: Tristan Auer

### **HERITAGE - NATUREL**

3260-01