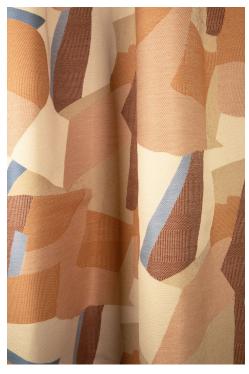

#### **HERITAGE - NATUREL**

3260-01

Conceived as the textile translation of an aerial view of the desert, HÉRITAGE is a 100% cotton Jacquard fabric. The irregularity of the landscape has been transcribed into contrasting weave patterns and slanting lines colliding with one another, like the ever-changing shapes of the desert dunes. The design is further enhanced by patches displaying a granular effect that brings contrast to the whole. Available in three variants: natural, autumnal and terracotta. | Design: Tristan Auer

### **HERITAGE - NATUREL**

3260-01