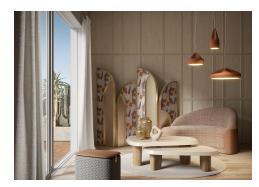

### **HERITAGE - TERRACOTTA**

3260-02

Conceived as the textile translation of an aerial view of the desert, HÉRITAGE is a 100% cotton Jacquard fabric. The irregularity of the landscape has been transcribed into contrasting weave patterns and slanting lines colliding with one another, like the ever-changing shapes of the desert dunes. The design is further enhanced by patches displaying a granular effect that brings contrast to the whole. Available in three variants: natural, autumnal and terracotta. | Design: Tristan Auer