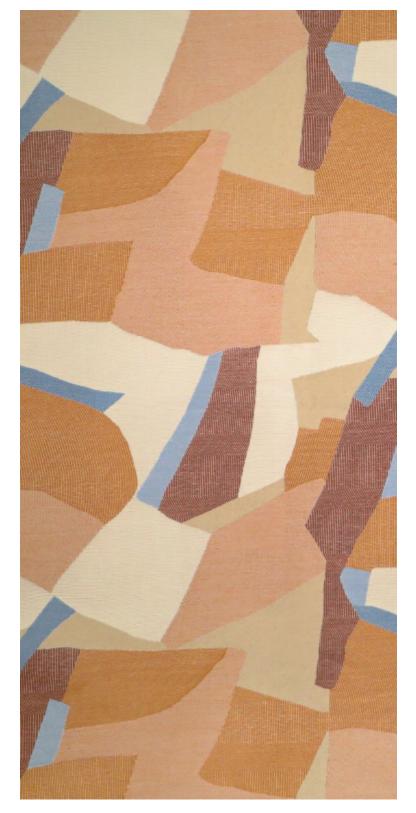

### **HERITAGE - TERRACOTTA**

3260-02

Conceived as the textile translation of an aerial view of the desert, HÉRITAGE is a 100% cotton Jacquard fabric. The irregularity of the landscape has been transcribed into contrasting weave patterns and slanting lines colliding with one another, like the ever-changing shapes of the desert dunes. The design is further enhanced by patches displaying a granular effect that brings contrast to the whole. Available in three variants: natural, autumnal and terracotta. | Design: Tristan Auer

### HERITAGE - TERRACOTTA

3260-02