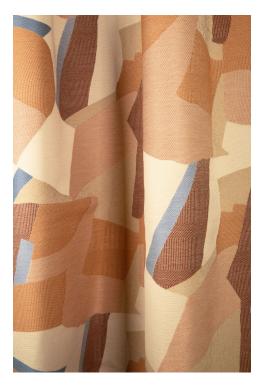

### **HERITAGE - TERRACOTTA**

3260-02

Conceived as the textile translation of an aerial view of the desert, HÉRITAGE is a 100% cotton Jacquard fabric. The irregularity of the landscape has been transcribed into contrasting weave patterns and slanting lines colliding with one another, like the ever-changing shapes of the desert dunes. The design is further enhanced by patches displaying a granular effect that brings contrast to the whole. Available in three variants: natural, autumnal and terracotta. | Design: Tristan Auer

### HERITAGE - TERRACOTTA

3260-02