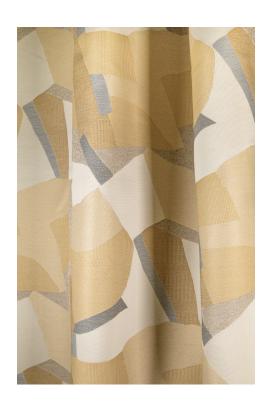

#### **HERITAGE - AUTOMNE**

3260-03

Conceived as the textile translation of an aerial view of the desert, HÉRITAGE is a 100% cotton Jacquard fabric. The irregularity of the landscape has been transcribed into contrasting weave patterns and slanting lines colliding with one another, like the ever-changing shapes of the desert dunes. The design is further enhanced by patches displaying a granular effect that brings contrast to the whole. Available in three variants: natural, autumnal and terracotta. | Design: Tristan Auer