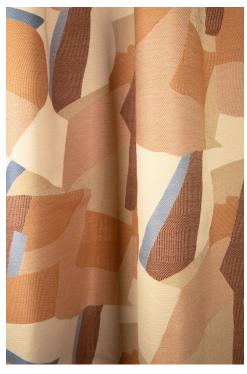

#### **HERITAGE - AUTOMNE**

3260-03

Conceived as the textile translation of an aerial view of the desert, HÉRITAGE is a 100% cotton Jacquard fabric. The irregularity of the landscape has been transcribed into contrasting weave patterns and slanting lines colliding with one another, like the ever-changing shapes of the desert dunes. The design is further enhanced by patches displaying a granular effect that brings contrast to the whole. Available in three variants: natural, autumnal and terracotta. | Design: Tristan Auer