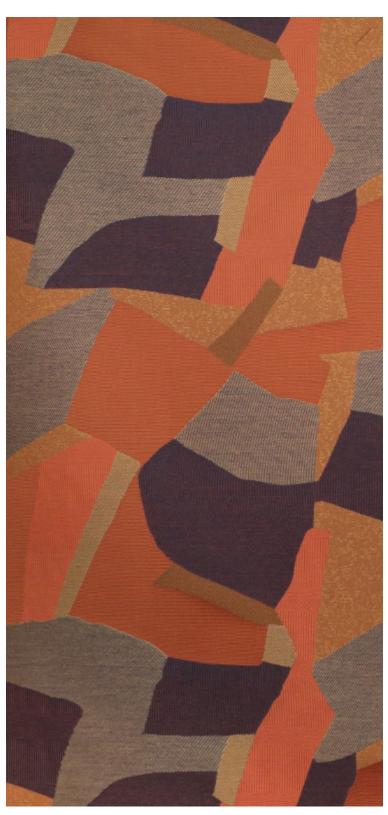

#### **HERITAGE - AUTOMNE**

3260-03

Conceived as the textile translation of an aerial view of the desert, HÉRITAGE is a 100% cotton Jacquard fabric. The irregularity of the landscape has been transcribed into contrasting weave patterns and slanting lines colliding with one another, like the ever-changing shapes of the desert dunes. The design is further enhanced by patches displaying a granular effect that brings contrast to the whole. Available in three variants: natural, autumnal and terracotta. | Design: Tristan Auer

### **HERITAGE - AUTOMNE**

3260-03