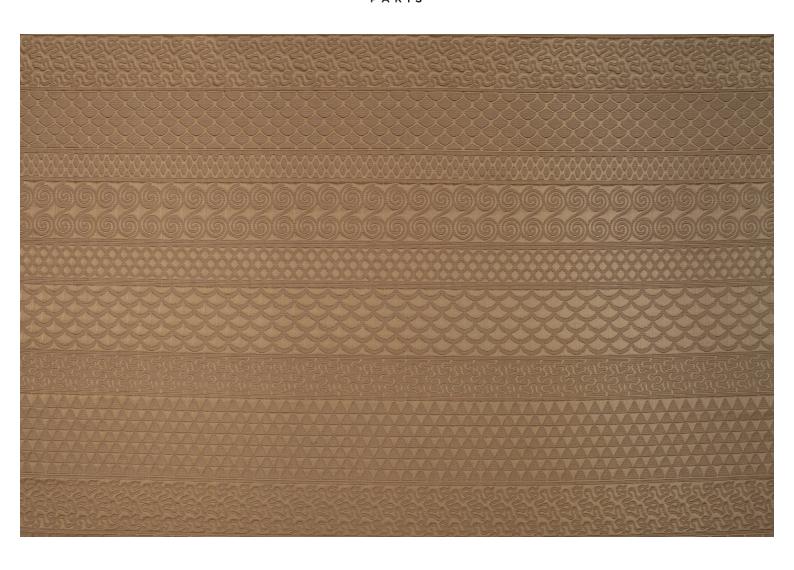

## **PATCHWORK - CAMEL**

3614-03

With its quilted Cordoba leather effect, Patchwork is a great relief work with a very supple and a satiny feel. Also used in many of Jean Paul Gaultier's Haute Couture creations, this pattern is now making its way into our interiors.

## **PATCHWORK - CAMEL**

3614-03