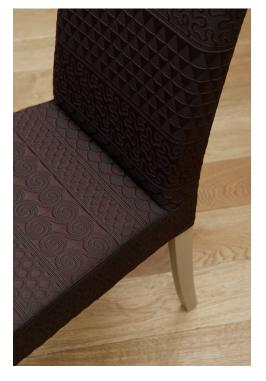

## **PATCHWORK - CAMEL**

3614-03

With its quilted Cordoba leather effect, Patchwork is a great relief work with a very supple and a satiny feel. Also used in many of Jean Paul Gaultier's Haute Couture creations, this pattern is now making its way into our interiors.

## **PATCHWORK - CAMEL**

3614-03