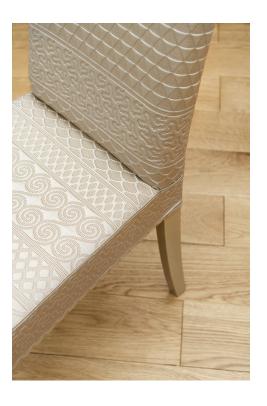

## **PATCHWORK - CAMEL**

3614-03

With its quilted Cordoba leather effect, Patchwork is a great relief work with a very supple and a satiny feel. Also used in many of Jean Paul Gaultier's Haute Couture creations, this pattern is now making its way into our interiors.

## **PATCHWORK - CAMEL**

3614-03