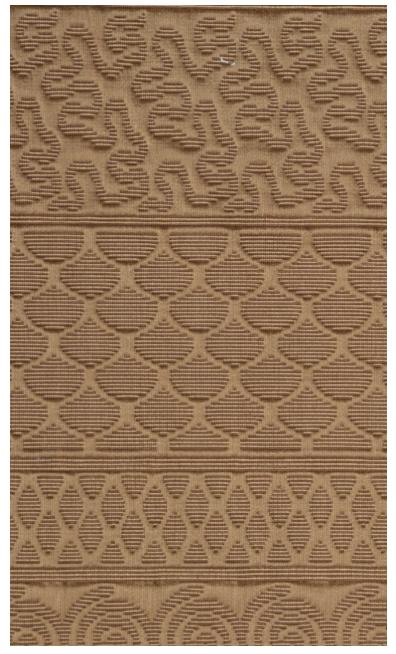

## **PATCHWORK - CAMEL**

3614-03

With its quilted Cordoba leather effect, Patchwork is a great relief work with a very supple and a satiny feel. Also used in many of Jean Paul Gaultier's Haute Couture creations, this pattern is now making its way into our interiors.

## **PATCHWORK - CAMEL**

3614-03