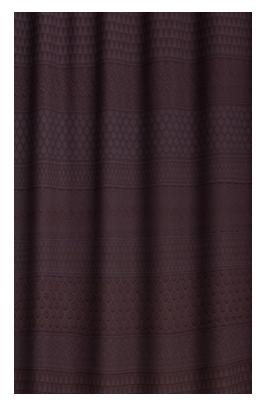

## **PATCHWORK - CAMEL**

3614-03

With its quilted Cordoba leather effect, Patchwork is a great relief work with a very supple and a satiny feel. Also used in many of Jean Paul Gaultier's Haute Couture creations, this pattern is now making its way into our interiors.

## **PATCHWORK - CAMEL**

3614-03