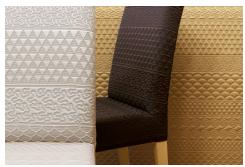

## **PATCHWORK - CAMEL**

3614-03

With its quilted Cordoba leather effect, Patchwork is a great relief work with a very supple and a satiny feel. Also used in many of Jean Paul Gaultier's Haute Couture creations, this pattern is now making its way into our interiors.

## **PATCHWORK - CAMEL**

3614-03