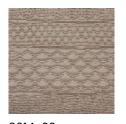

## **PATCHWORK - CAMEL**

3614-03

With its quilted Cordoba leather effect, Patchwork is a great relief work with a very supple and a satiny feel. Also used in many of Jean Paul Gaultier's Haute Couture creations, this pattern is now making its way into our interiors.

## **PATCHWORK - CAMEL**

3614-03