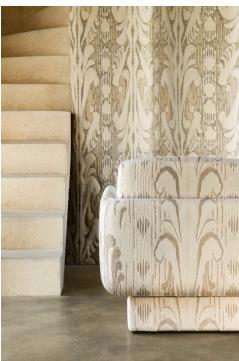

### **SCULPTURE - NATUREL**

4032-01

Sculpture is a key design of the collection. A jacquard, woven in France at Lelièvre's mill near Lyon, featuring a graphic and vibrant ikat design, with a modern touch. Its polyamide and cotton warp with a linen weft offers a texture enhanced by its interplay of weaves, for a magnificent, heavy and supple drape. Its soft colouring is different to the iconic traditional ikat, adding a new and contemporary twist.

### **SCULPTURE - NATUREL**

4032-01