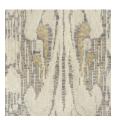

### **SCULPTURE - NATUREL**

4032-01

Sculpture is a key design of the collection. A jacquard, woven in France at Lelièvre's mill near Lyon, featuring a graphic and vibrant ikat design, with a modern touch. Its polyamide and cotton warp with a linen weft offers a texture enhanced by its interplay of weaves, for a magnificent, heavy and supple drape. Its soft colouring is different to the iconic traditional ikat, adding a new and contemporary twist.

### **SCULPTURE - NATUREL**

4032-01