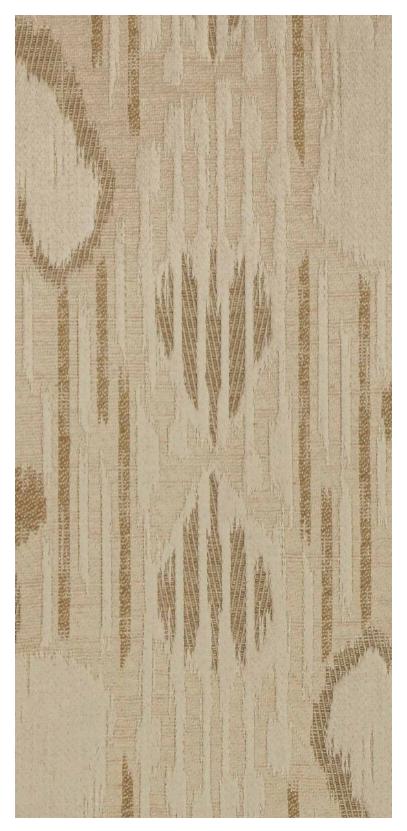

### **SCULPTURE - NATUREL**

4032-01

Sculpture is a key design of the collection. A jacquard, woven in France at Lelièvre's mill near Lyon, featuring a graphic and vibrant ikat design, with a modern touch. Its polyamide and cotton warp with a linen weft offers a texture enhanced by its interplay of weaves, for a magnificent, heavy and supple drape. Its soft colouring is different to the iconic traditional ikat, adding a new and contemporary twist.

### **SCULPTURE - NATUREL**

4032-01