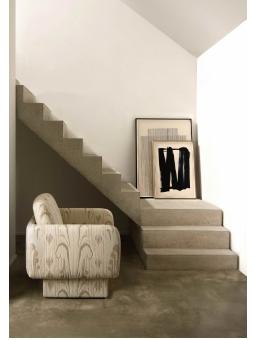

### **SCULPTURE - NATUREL**

4032-01

Sculpture is a key design of the collection. A jacquard, woven in France at Lelièvre's mill near Lyon, featuring a graphic and vibrant ikat design, with a modern touch. Its polyamide and cotton warp with a linen weft offers a texture enhanced by its interplay of weaves, for a magnificent, heavy and supple drape. Its soft colouring is different to the iconic traditional ikat, adding a new and contemporary twist.

### **SCULPTURE - NATUREL**

4032-01