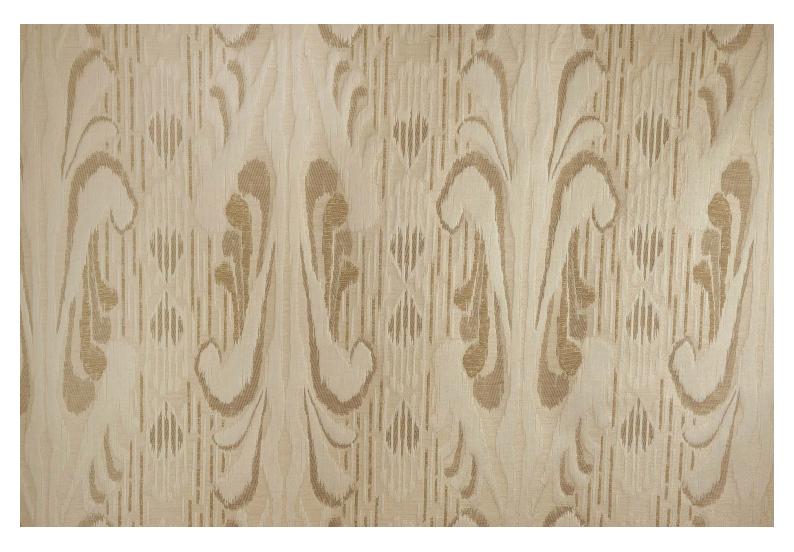

### **SCULPTURE - NATUREL**

4032-01

Sculpture is a key design of the collection. A jacquard, woven in France at Lelièvre's mill near Lyon, featuring a graphic and vibrant ikat design, with a modern touch. Its polyamide and cotton warp with a linen weft offers a texture enhanced by its interplay of weaves, for a magnificent, heavy and supple drape. Its soft colouring is different to the iconic traditional ikat, adding a new and contemporary twist.

### **SCULPTURE - NATUREL**

4032-01