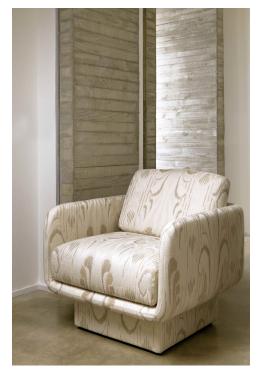

### **SCULPTURE - NATUREL**

4032-01

Sculpture is a key design of the collection. A jacquard, woven in France at Lelièvre's mill near Lyon, featuring a graphic and vibrant ikat design, with a modern touch. Its polyamide and cotton warp with a linen weft offers a texture enhanced by its interplay of weaves, for a magnificent, heavy and supple drape. Its soft colouring is different to the iconic traditional ikat, adding a new and contemporary twist.

### **SCULPTURE - NATUREL**

4032-01