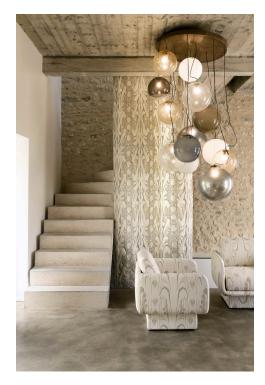

### **SCULPTURE - NATUREL**

4032-01

Sculpture is a key design of the collection. A jacquard, woven in France at Lelièvre's mill near Lyon, featuring a graphic and vibrant ikat design, with a modern touch. Its polyamide and cotton warp with a linen weft offers a texture enhanced by its interplay of weaves, for a magnificent, heavy and supple drape. Its soft colouring is different to the iconic traditional ikat, adding a new and contemporary twist.

### **SCULPTURE - NATUREL**

4032-01