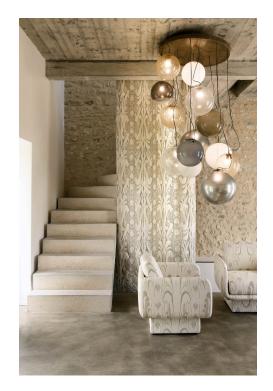

#### **SCULPTURE - ROUX**

4032-02

Sculpture is a key design of the collection. A jacquard, woven in France at Lelièvre's mill near Lyon, featuring a graphic and vibrant ikat design, with a modern touch. Its polyamide and cotton warp with a linen weft offers a texture enhanced by its interplay of weaves, for a magnificent, heavy and supple drape. Its soft colouring is different to the iconic traditional ikat, adding a new and contemporary twist.

### **SCULPTURE - ROUX**

4032-02