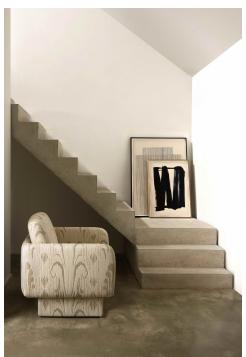

#### **SCULPTURE - ROUX**

4032-02

Sculpture is a key design of the collection. A jacquard, woven in France at Lelièvre's mill near Lyon, featuring a graphic and vibrant ikat design, with a modern touch. Its polyamide and cotton warp with a linen weft offers a texture enhanced by its interplay of weaves, for a magnificent, heavy and supple drape. Its soft colouring is different to the iconic traditional ikat, adding a new and contemporary twist.

### **SCULPTURE - ROUX**

4032-02