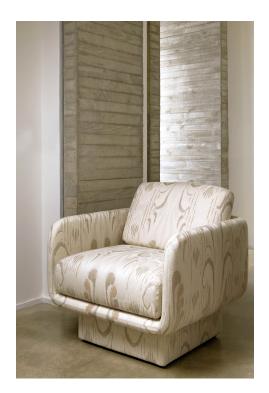

#### **SCULPTURE - ROUX**

4032-02

Sculpture is a key design of the collection. A jacquard, woven in France at Lelièvre's mill near Lyon, featuring a graphic and vibrant ikat design, with a modern touch. Its polyamide and cotton warp with a linen weft offers a texture enhanced by its interplay of weaves, for a magnificent, heavy and supple drape. Its soft colouring is different to the iconic traditional ikat, adding a new and contemporary twist.