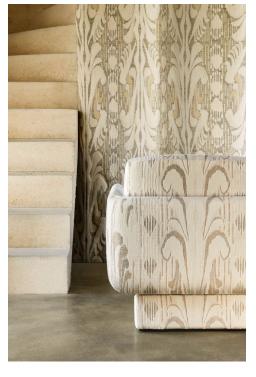

| Horizontal repeat        |
| No                                                      | Drop match               |
| $\boxtimes \boxtimes                                  $ | Care                     |
|                                                         | Uses                     |
| 30 000                                                  | Martindale test          |
| 650 (                                                   | Weight / Linear<br>metre |
| EN1021-1&                                               | Fire rating              |

# LELIEVRE



#### **Available colours**



4032-01 **SCULPTURE - NATUREL** 



4032-02 SCULPTURE -ROUX



4032-03 SCULPTURE -GALET



4032-04
SCULPTURE CELADON

## LELIEVRE

### **SCULPTURE - ROUX**

4032-02