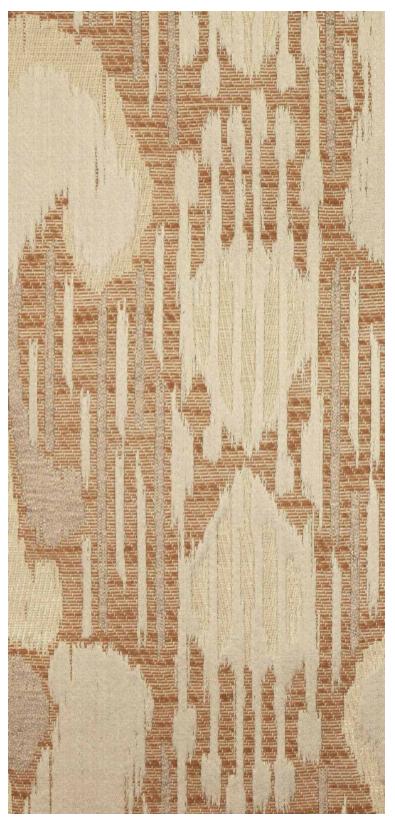

#### **SCULPTURE - ROUX**

4032-02

Sculpture is a key design of the collection. A jacquard, woven in France at Lelièvre's mill near Lyon, featuring a graphic and vibrant ikat design, with a modern touch. Its polyamide and cotton warp with a linen weft offers a texture enhanced by its interplay of weaves, for a magnificent, heavy and supple drape. Its soft colouring is different to the iconic traditional ikat, adding a new and contemporary twist.

### **SCULPTURE - ROUX**

4032-02