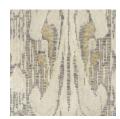

#### **SCULPTURE - ROUX**

4032-02

Sculpture is a key design of the collection. A jacquard, woven in France at Lelièvre's mill near Lyon, featuring a graphic and vibrant ikat design, with a modern touch. Its polyamide and cotton warp with a linen weft offers a texture enhanced by its interplay of weaves, for a magnificent, heavy and supple drape. Its soft colouring is different to the iconic traditional ikat, adding a new and contemporary twist.

### **SCULPTURE - ROUX**

4032-02