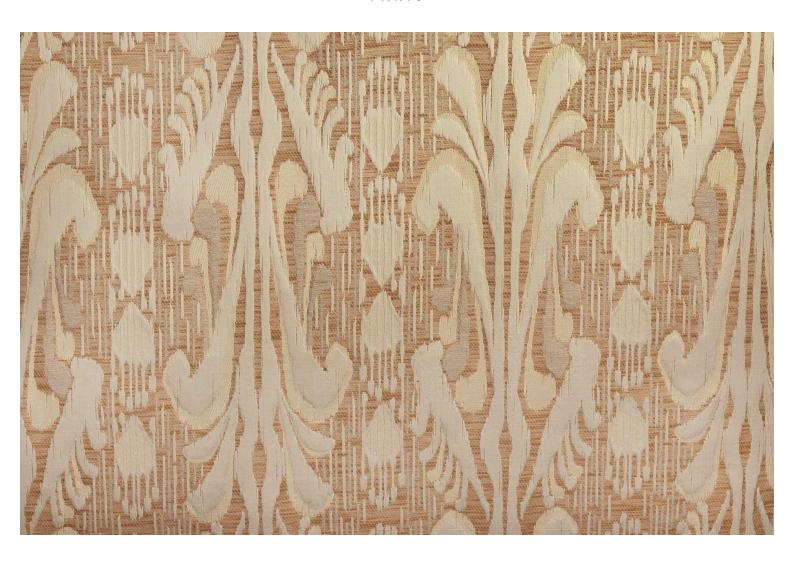

#### **SCULPTURE - ROUX**

4032-02

Sculpture is a key design of the collection. A jacquard, woven in France at Lelièvre's mill near Lyon, featuring a graphic and vibrant ikat design, with a modern touch. Its polyamide and cotton warp with a linen weft offers a texture enhanced by its interplay of weaves, for a magnificent, heavy and supple drape. Its soft colouring is different to the iconic traditional ikat, adding a new and contemporary twist.

### **SCULPTURE - ROUX**

4032-02