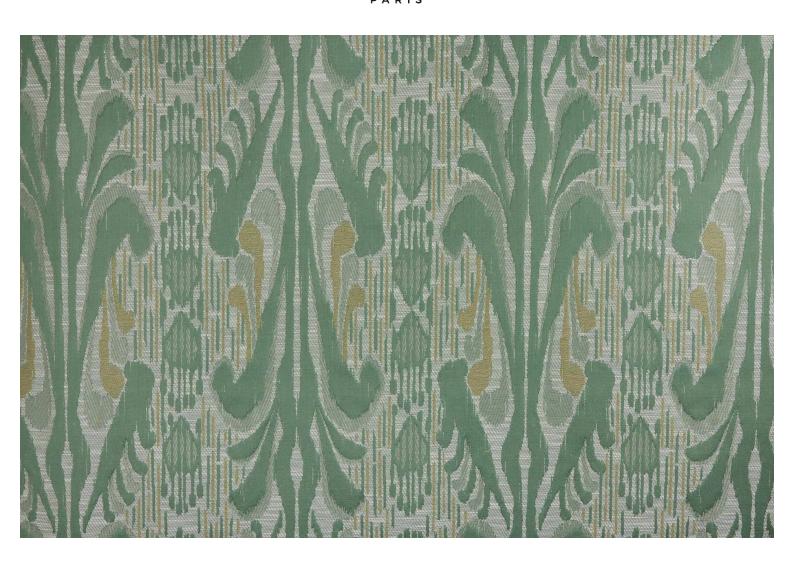

### **SCULPTURE - CELADON**

4032-04

Sculpture is a key design of the collection. A jacquard, woven in France at Lelièvre's mill near Lyon, featuring a graphic and vibrant ikat design, with a modern touch. Its polyamide and cotton warp with a linen weft offers a texture enhanced by its interplay of weaves, for a magnificent, heavy and supple drape. Its soft colouring is different to the iconic traditional ikat, adding a new and contemporary twist.

### **SCULPTURE - CELADON**

4032-04