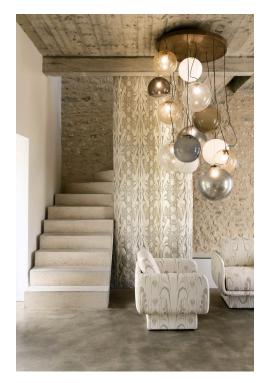

at        | 70 cm                                                   |
| Drop match               | No                                                      |
| Care                     | $\boxtimes \boxtimes \Box \bigcirc$                     |
| Uses                     |                                                         |
| Martindale test          | 30 000 T                                                |
| Weight / Linear<br>metre | 650 g                                                   |
| Fire rating              | EN1021-1&2                                              |

# LELIEVRE



#### **Available colours**



4032-01
SCULPTURE NATUREL



4032-02 SCULPTURE -ROUX



4032-03 SCULPTURE -GALET



4032-04 SCULPTURE -CELADON

## LELIEVRE

### **SCULPTURE - CELADON**

4032-04