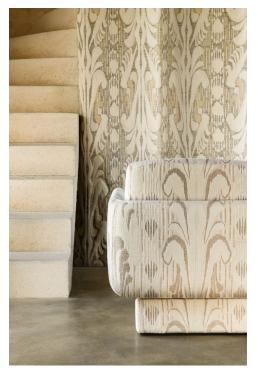

### **SCULPTURE - CELADON**

4032-04

Sculpture is a key design of the collection. A jacquard, woven in France at Lelièvre's mill near Lyon, featuring a graphic and vibrant ikat design, with a modern touch. Its polyamide and cotton warp with a linen weft offers a texture enhanced by its interplay of weaves, for a magnificent, heavy and supple drape. Its soft colouring is different to the iconic traditional ikat, adding a new and contemporary twist.