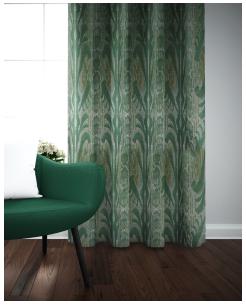

### **SCULPTURE - CELADON**

4032-04

Sculpture is a key design of the collection. A jacquard, woven in France at Lelièvre's mill near Lyon, featuring a graphic and vibrant ikat design, with a modern touch. Its polyamide and cotton warp with a linen weft offers a texture enhanced by its interplay of weaves, for a magnificent, heavy and supple drape. Its soft colouring is different to the iconic traditional ikat, adding a new and contemporary twist.

### **SCULPTURE - CELADON**

4032-04