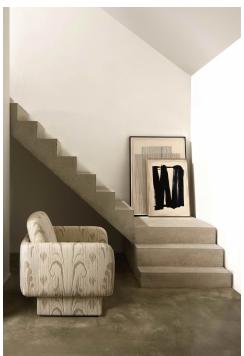

### **SCULPTURE - CELADON**

4032-04

Sculpture is a key design of the collection. A jacquard, woven in France at Lelièvre's mill near Lyon, featuring a graphic and vibrant ikat design, with a modern touch. Its polyamide and cotton warp with a linen weft offers a texture enhanced by its interplay of weaves, for a magnificent, heavy and supple drape. Its soft colouring is different to the iconic traditional ikat, adding a new and contemporary twist.