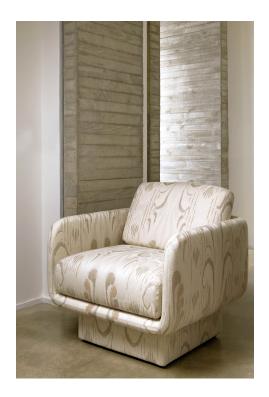

### **SCULPTURE - CELADON**

4032-04

Sculpture is a key design of the collection. A jacquard, woven in France at Lelièvre's mill near Lyon, featuring a graphic and vibrant ikat design, with a modern touch. Its polyamide and cotton warp with a linen weft offers a texture enhanced by its interplay of weaves, for a magnificent, heavy and supple drape. Its soft colouring is different to the iconic traditional ikat, adding a new and contemporary twist.