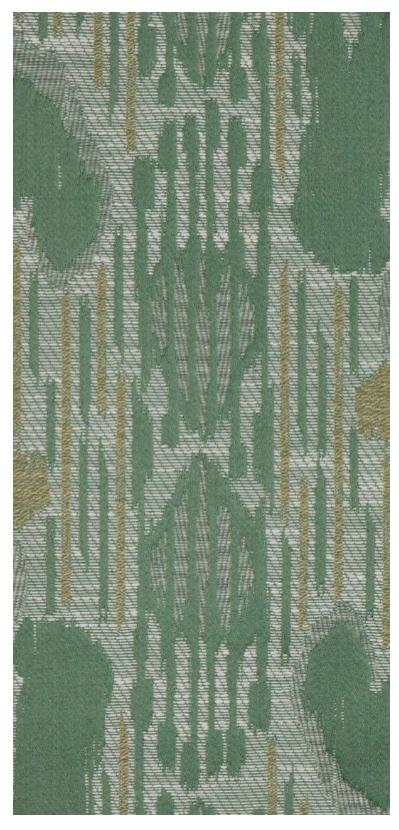

### **SCULPTURE - CELADON**

4032-04

Sculpture is a key design of the collection. A jacquard, woven in France at Lelièvre's mill near Lyon, featuring a graphic and vibrant ikat design, with a modern touch. Its polyamide and cotton warp with a linen weft offers a texture enhanced by its interplay of weaves, for a magnificent, heavy and supple drape. Its soft colouring is different to the iconic traditional ikat, adding a new and contemporary twist.

### **SCULPTURE - CELADON**

4032-04