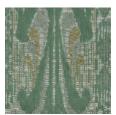

### **SCULPTURE - CELADON**

4032-04

### **SCULPTURE - CELADON**

4032-04

Sculpture is a key design of the collection. A jacquard, woven in France at Lelièvre's mill near Lyon, featuring a graphic and vibrant ikat design, with a modern touch. Its polyamide and cotton warp with a linen weft offers a texture enhanced by its interplay of weaves, for a magnificent, heavy and supple drape. Its soft colouring is different to the iconic traditional ikat, adding a new and contemporary twist.