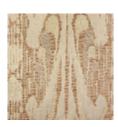

### **SCULPTURE - CELADON**

4032-04

### **SCULPTURE - CELADON**

4032-04

Sculpture is a key design of the collection. A jacquard, woven in France at Lelièvre's mill near Lyon, featuring a graphic and vibrant ikat design, with a modern touch. Its polyamide and cotton warp with a linen weft offers a texture enhanced by its interplay of weaves, for a magnificent, heavy and supple drape. Its soft colouring is different to the iconic traditional ikat, adding a new and contemporary twist.