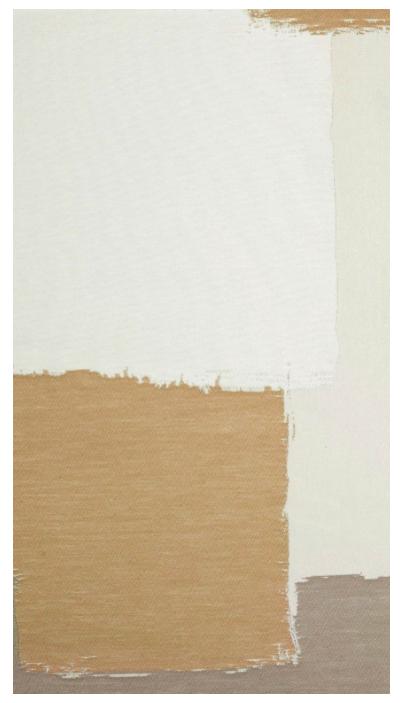

### **ABSTRACT - BLANC SABLE**

4033-01

ABSTRACT is a 100% recycled graphic and cotemporary jacquard inspired by Abstract art. Woven at Lelièvre's mill, this fabric is the result of unique and meticulous expertise. It is treated as a pictorial composition with brushstroke effects and large flat areas of colour. Its drape is elegant and supple.

## **ABSTRACT - BLANC SABLE**

4033-01