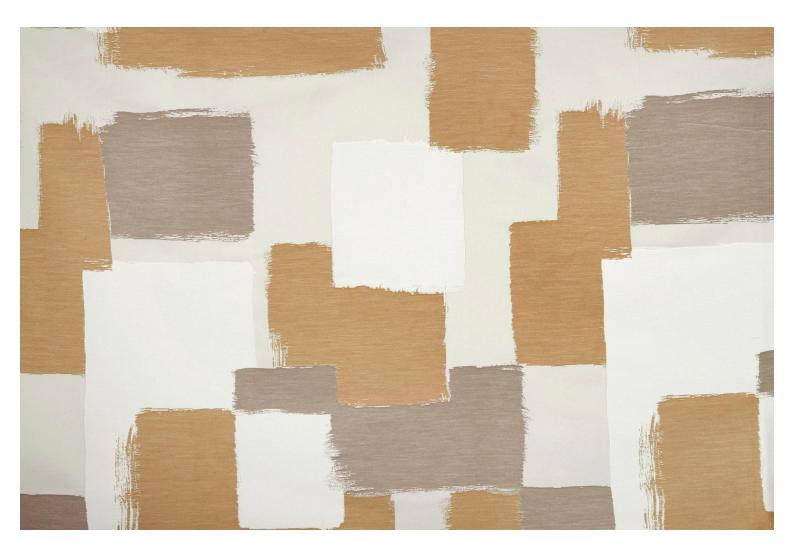

### **ABSTRACT - BLANC SABLE**

4033-01

ABSTRACT is a 100% recycled graphic and cotemporary jacquard inspired by Abstract art. Woven at Lelièvre's mill, this fabric is the result of unique and meticulous expertise. It is treated as a pictorial composition with brushstroke effects and large flat areas of colour. Its drape is elegant and supple.

## **ABSTRACT - BLANC SABLE**

4033-01