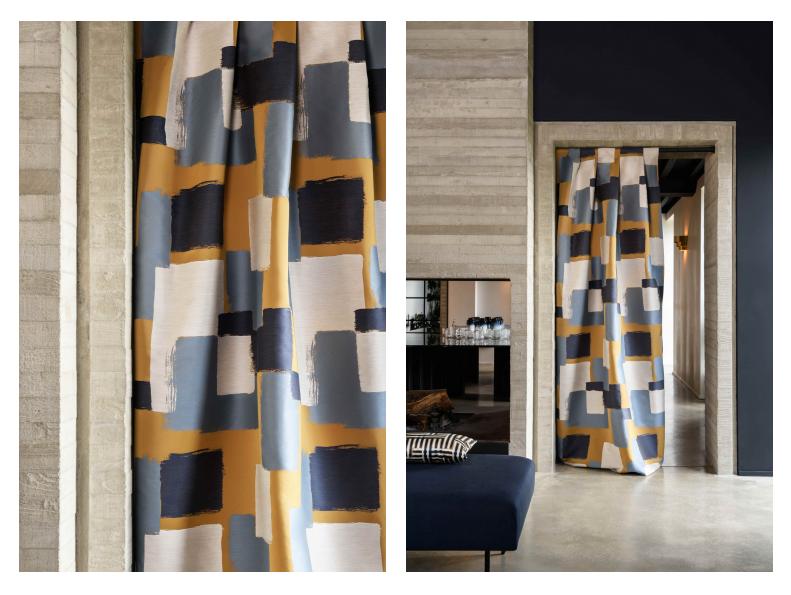

### **ABSTRACT - BLANC SABLE**

4033-01

ABSTRACT is a 100% recycled graphic and cotemporary jacquard inspired by Abstract art. Woven at Lelièvre's mill, this fabric is the result of unique and meticulous expertise. It is treated as a pictorial composition with brushstroke effects and large flat areas of colour. Its drape is elegant and supple.

## **ABSTRACT - BLANC SABLE**

4033-01