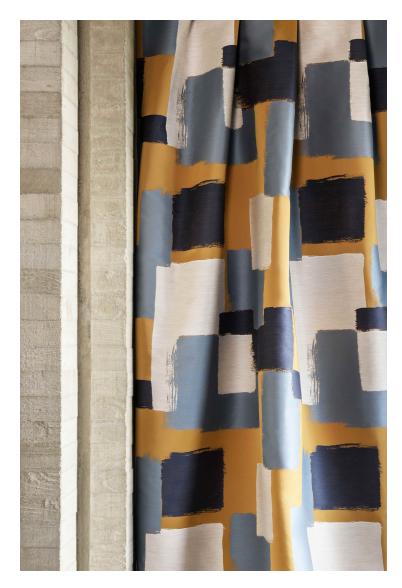

## **ABSTRACT - OR BLEU**

4033-03

ABSTRACT is a 100% recycled graphic and cotemporary jacquard inspired by Abstract art. Woven at Lelièvre's mill, this fabric is the result of unique and meticulous expertise. It is treated as a pictorial composition with brushstroke effects and large flat areas of colour. Its drape is elegant and supple.

## **ABSTRACT - OR BLEU**

4033-03