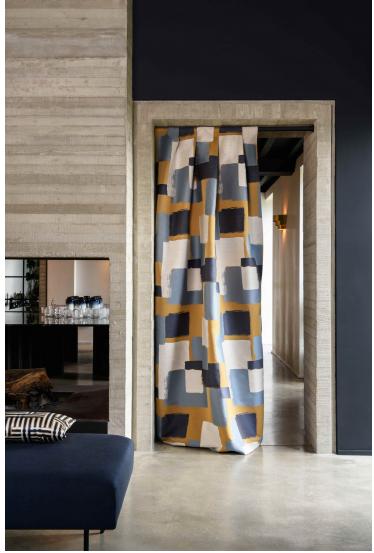

## **ABSTRACT - OR BLEU**

4033-03

ABSTRACT is a 100% recycled graphic and cotemporary jacquard inspired by Abstract art. Woven at Lelièvre's mill, this fabric is the result of unique and meticulous expertise. It is treated as a pictorial composition with brushstroke effects and large flat areas of colour. Its drape is elegant and supple.

## **ABSTRACT - OR BLEU**

4033-03