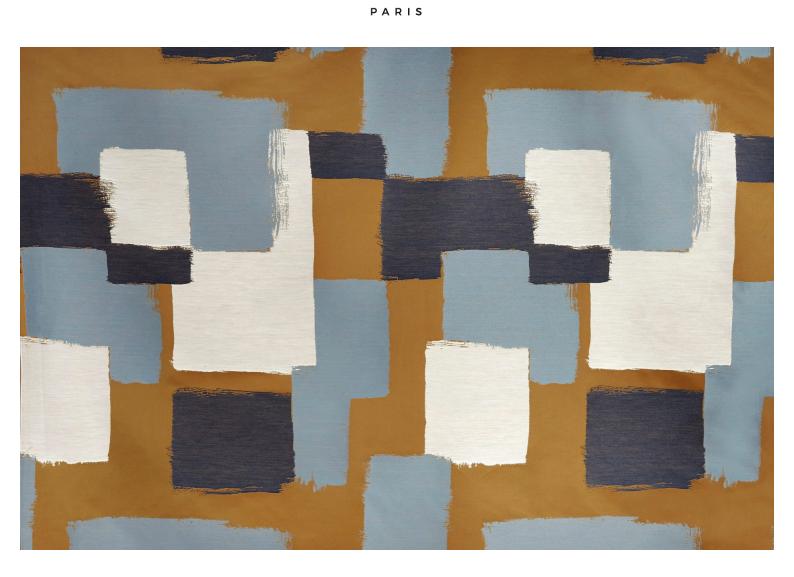

## **ABSTRACT - OR BLEU**

4033-03

ABSTRACT is a 100% recycled graphic and cotemporary jacquard inspired by Abstract art. Woven at Lelièvre's mill, this fabric is the result of unique and meticulous expertise. It is treated as a pictorial composition with brushstroke effects and large flat areas of colour. Its drape is elegant and supple.

## **ABSTRACT - OR BLEU**

4033-03