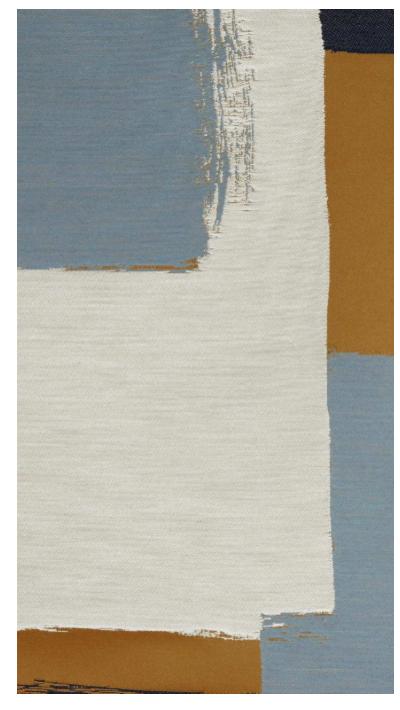

## **ABSTRACT - OR BLEU**

4033-03

ABSTRACT is a 100% recycled graphic and cotemporary jacquard inspired by Abstract art. Woven at Lelièvre's mill, this fabric is the result of unique and meticulous expertise. It is treated as a pictorial composition with brushstroke effects and large flat areas of colour. Its drape is elegant and supple.

## **ABSTRACT - OR BLEU**

4033-03