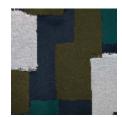

## **ABSTRACT - VERT MARINE**

4033-04

ABSTRACT is a 100% recycled graphic and cotemporary jacquard inspired by Abstract art. Woven at Lelièvre's mill, this fabric is the result of unique and meticulous expertise. It is treated as a pictorial composition with brushstroke effects and large flat areas of colour. Its drape is elegant and supple.

## **ABSTRACT - VERT MARINE**

4033-04