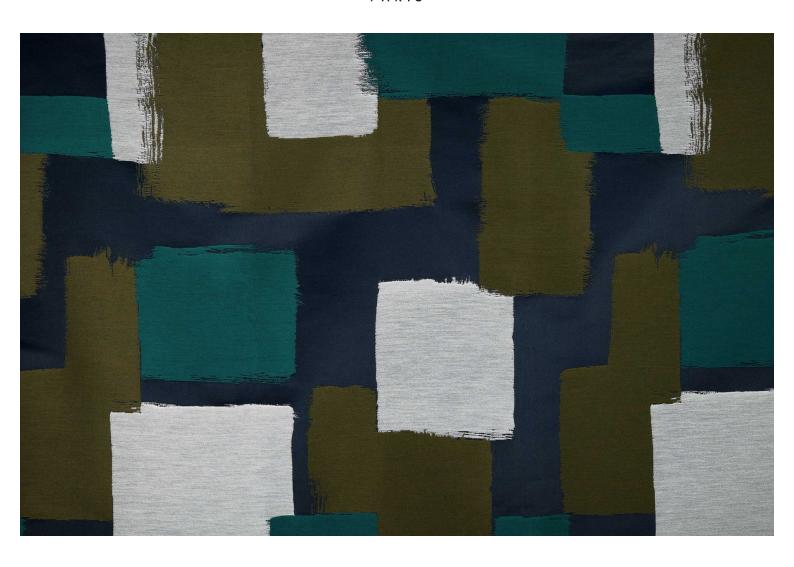

## **ABSTRACT - VERT MARINE**

4033-04

ABSTRACT is a 100% recycled graphic and cotemporary jacquard inspired by Abstract art. Woven at Lelièvre's mill, this fabric is the result of unique and meticulous expertise. It is treated as a pictorial composition with brushstroke effects and large flat areas of colour. Its drape is elegant and supple.

## **ABSTRACT - VERT MARINE**

4033-04