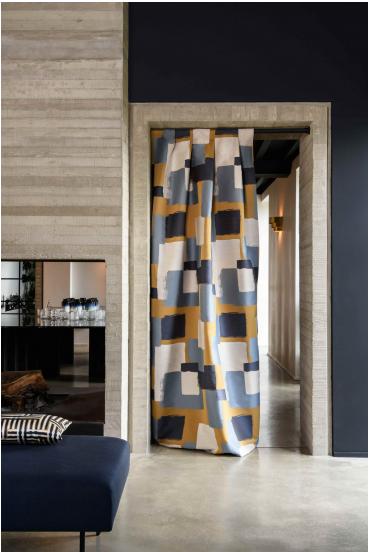

## **ABSTRACT - VERT MARINE**

4033-04

ABSTRACT is a 100% recycled graphic and cotemporary jacquard inspired by Abstract art. Woven at Lelièvre's mill, this fabric is the result of unique and meticulous expertise. It is treated as a pictorial composition with brushstroke effects and large flat areas of colour. Its drape is elegant and supple.

## **ABSTRACT - VERT MARINE**

4033-04