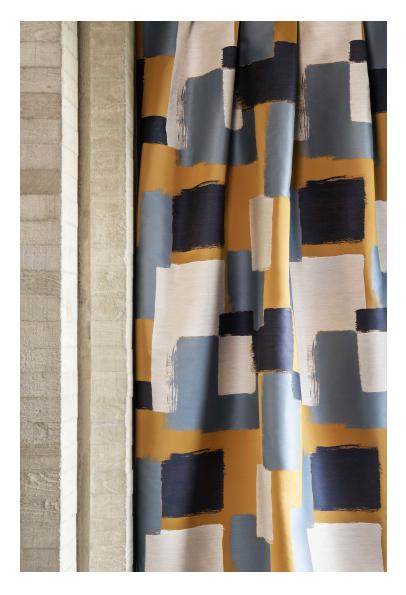

## **ABSTRACT - VERT MARINE**

4033-04

ABSTRACT is a 100% recycled graphic and cotemporary jacquard inspired by Abstract art. Woven at Lelièvre's mill, this fabric is the result of unique and meticulous expertise. It is treated as a pictorial composition with brushstroke effects and large flat areas of colour. Its drape is elegant and supple.

## **ABSTRACT - VERT MARINE**

4033-04