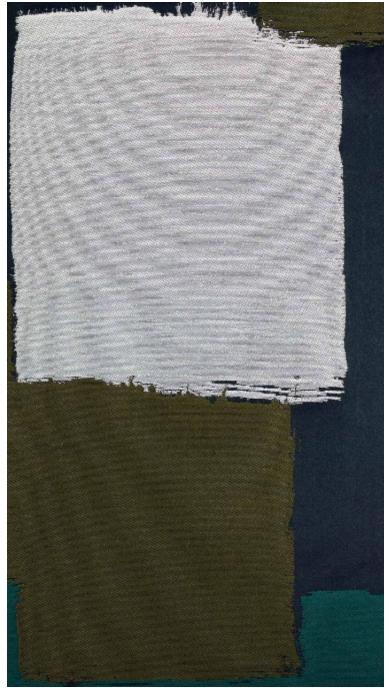

## **ABSTRACT - VERT MARINE**

4033-04

ABSTRACT is a 100% recycled graphic and cotemporary jacquard inspired by Abstract art. Woven at Lelièvre's mill, this fabric is the result of unique and meticulous expertise. It is treated as a pictorial composition with brushstroke effects and large flat areas of colour. Its drape is elegant and supple.

## **ABSTRACT - VERT MARINE**

4033-04