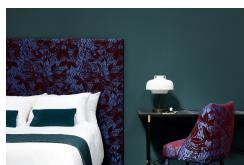

## LELIEVRE

Vetiver. An essence as fine as it is complex, creating the look of vegetation...the brocatelle has a spectacular raised design. The matt, cotton-look warp contrasts against the metallic background like a bas-relief. Vetiver is as deep as the notes of masculine perfume from which it takes its insipration...and it is expertly woven in our mill in Lyon in the time honoured style. 5 colourways in vibrant shades create a strong look with character, can be used for occasional seating, curtains or wall hangings.