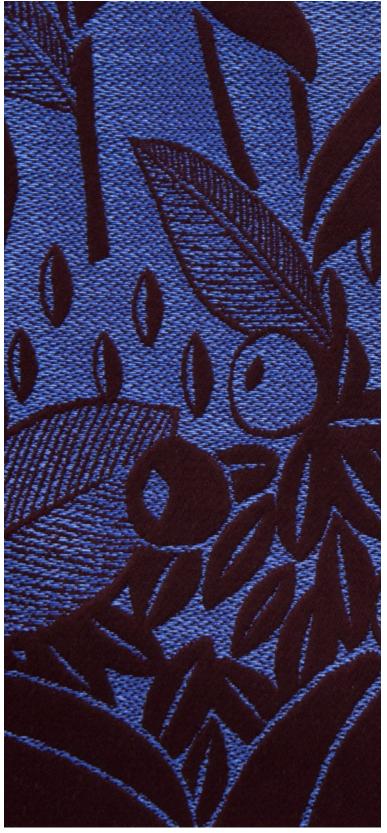

## **VETIVER M1 - IRIS**

4241-01

## LELIEVRE

Vetiver. An essence as fine as it is complex, creating the look of vegetation...the brocatelle has a spectacular raised design. The matt, cotton-look warp contrasts against the metallic background like a bas-relief. Vetiver is as deep as the notes of masculine perfume from which it takes its insipration...and it is expertly woven in our mill in Lyon in the time honoured style. 5 colourways in vibrant shades create a strong look with character, can be used for occasional seating, curtains or wall hangings.