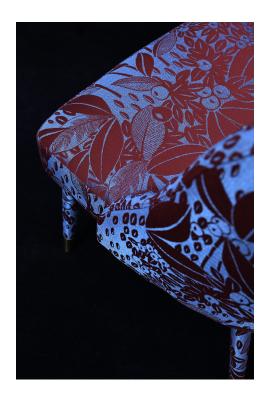

## **VETIVER M1 - IRIS**

4241-01

## LELIEVRE

Vetiver. An essence as fine as it is complex, creating the look of vegetation...the brocatelle has a spectacular raised design. The matt, cotton-look warp contrasts against the metallic background like a bas-relief. Vetiver is as deep as the notes of masculine perfume from which it takes its insipration...and it is expertly woven in our mill in Lyon in the time honoured style. 5 colourways in vibrant shades create a strong look with character, can be used for occasional seating, curtains or wall hangings.