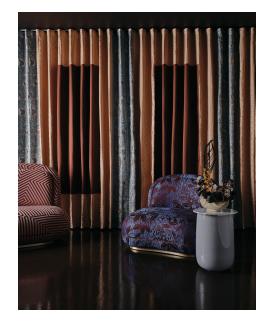

## LELIEVRE

Vetiver. An essence as fine as it is complex, creating the look of vegetation...the brocatelle has a spectacular raised design. The matt, cotton-look warp contrasts against the metallic background like a bas-relief. Vetiver is as deep as the notes of masculine perfume from which it takes its insipration...and it is expertly woven in our mill in Lyon in the time honoured style. 5 colourways in vibrant shades create a strong look with character, can be used for occasional seating, curtains or wall hangings.