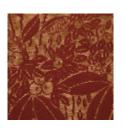

## **VETIVER M1 - IRIS**

4241-01

## LELIEVRE

Vetiver. An essence as fine as it is complex, creating the look of vegetation...the brocatelle has a spectacular raised design. The matt, cotton-look warp contrasts against the metallic background like a bas-relief. Vetiver is as deep as the notes of masculine perfume from which it takes its insipration...and it is expertly woven in our mill in Lyon in the time honoured style. 5 colourways in vibrant shades create a strong look with character, can be used for occasional seating, curtains or wall hangings.