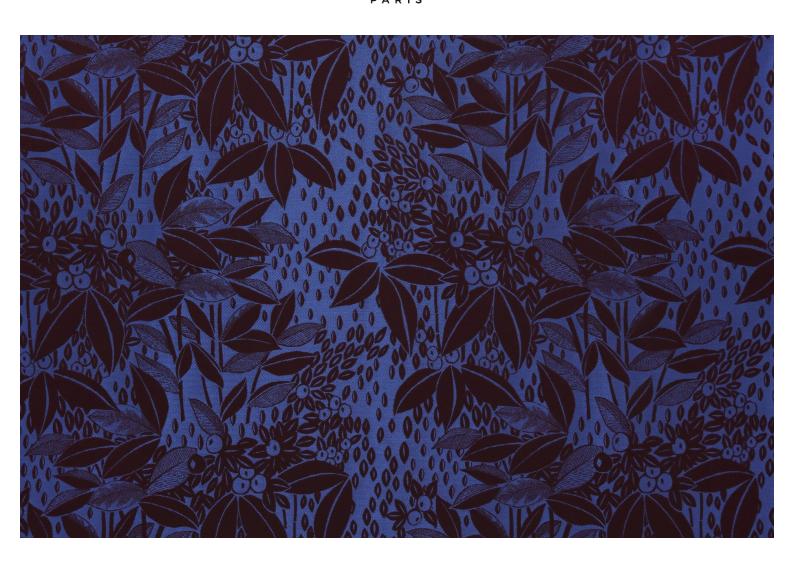

## **VETIVER M1 - IRIS**

4241-01

## LELIEVRE

Vetiver. An essence as fine as it is complex, creating the look of vegetation...the brocatelle has a spectacular raised design. The matt, cotton-look warp contrasts against the metallic background like a bas-relief. Vetiver is as deep as the notes of masculine perfume from which it takes its insipration...and it is expertly woven in our mill in Lyon in the time honoured style. 5 colourways in vibrant shades create a strong look with character, can be used for occasional seating, curtains or wall hangings.