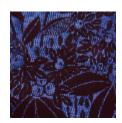

## **VETIVER M1 - IRIS**

4241-01

## LELIEVRE

Vetiver. An essence as fine as it is complex, creating the look of vegetation...the brocatelle has a spectacular raised design. The matt, cotton-look warp contrasts against the metallic background like a bas-relief. Vetiver is as deep as the notes of masculine perfume from which it takes its insipration...and it is expertly woven in our mill in Lyon in the time honoured style. 5 colourways in vibrant shades create a strong look with character, can be used for occasional seating, curtains or wall hangings.