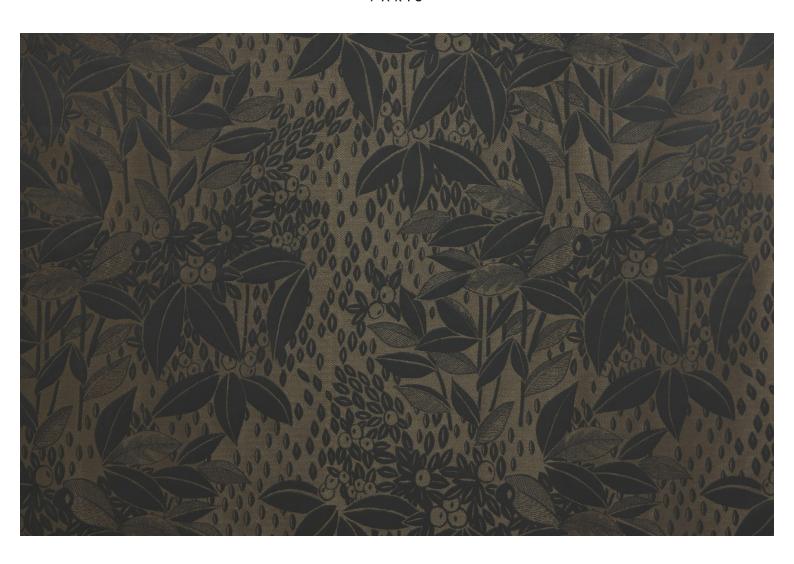

## LELIEVRE

Vetiver. An essence as fine as it is complex, creating the look of vegetation...the brocatelle has a spectacular raised design. The matt, cotton-look warp contrasts against the metallic background like a bas-relief. Vetiver is as deep as the notes of masculine perfume from which it takes its insipration...and it is expertly woven in our mill in Lyon in the time honoured style. 5 colourways in vibrant shades create a strong look with character, can be used for occasional seating, curtains or wall hangings.

## **Available colours**

4241-01 **VETIVER M1 - IRIS** 

4241-02 VETIVER M1 -ENCENS

4241-03 VETIVER M1 -BERGAMOTE

4241-04 **VETIVER M1 -JASMIN** 

4241-05 **VETIVER M1 -EPICE** 