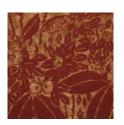

## **VETIVER M1 - ENCENS**

4241-02

## LELIEVRE

Vetiver. An essence as fine as it is complex, creating the look of vegetation...the brocatelle has a spectacular raised design. The matt, cotton-look warp contrasts against the metallic background like a bas-relief. Vetiver is as deep as the notes of masculine perfume from which it takes its insipration...and it is expertly woven in our mill in Lyon in the time honoured style. 5 colourways in vibrant shades create a strong look with character, can be used for occasional seating, curtains or wall hangings.