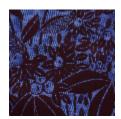

## **VETIVER M1 - ENCENS**

4241-02

## LELIEVRE

Vetiver. An essence as fine as it is complex, creating the look of vegetation...the brocatelle has a spectacular raised design. The matt, cotton-look warp contrasts against the metallic background like a bas-relief. Vetiver is as deep as the notes of masculine perfume from which it takes its insipration...and it is expertly woven in our mill in Lyon in the time honoured style. 5 colourways in vibrant shades create a strong look with character, can be used for occasional seating, curtains or wall hangings.