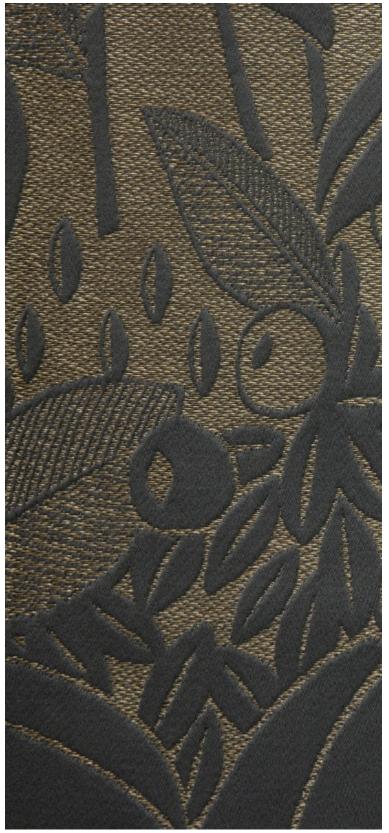

## **VETIVER M1 - ENCENS**

4241-02

## LELIEVRE

Vetiver. An essence as fine as it is complex, creating the look of vegetation...the brocatelle has a spectacular raised design. The matt, cotton-look warp contrasts against the metallic background like a bas-relief. Vetiver is as deep as the notes of masculine perfume from which it takes its insipration...and it is expertly woven in our mill in Lyon in the time honoured style. 5 colourways in vibrant shades create a strong look with character, can be used for occasional seating, curtains or wall hangings.