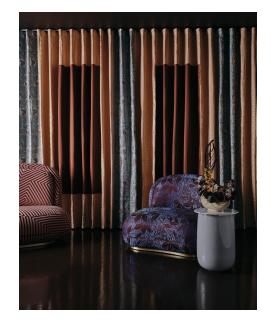

## LELIEVRE

Vetiver. An essence as fine as it is complex, creating the look of vegetation...the brocatelle has a spectacular raised design. The matt, cotton-look warp contrasts against the metallic background like a bas-relief. Vetiver is as deep as the notes of masculine perfume from which it takes its insipration...and it is expertly woven in our mill in Lyon in the time honoured style. 5 colourways in vibrant shades create a strong look with character, can be used for occasional seating, curtains or wall hangings.