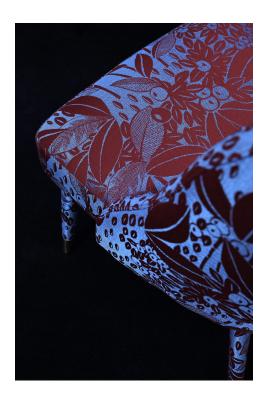

## LELIEVRE

Vetiver. An essence as fine as it is complex, creating the look of vegetation...the brocatelle has a spectacular raised design. The matt, cotton-look warp contrasts against the metallic background like a bas-relief. Vetiver is as deep as the notes of masculine perfume from which it takes its insipration...and it is expertly woven in our mill in Lyon in the time honoured style. 5 colourways in vibrant shades create a strong look with character, can be used for occasional seating, curtains or wall hangings.

## **Available colours**

4241-01 **VETIVER M1 - IRIS** 

4241-02 VETIVER M1 -ENCENS

4241-03 VETIVER M1 -BERGAMOTE

4241-04 **VETIVER M1 -JASMIN** 

4241-05 **VETIVER M1 -EPICE** 