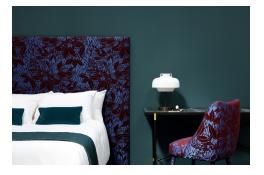

### **VETIVER M1 – BERGAMOTE**

4241-03

Vetiver. An essence as fine as it is complex, creating the look of vegetation...the brocatelle has a spectacular raised design. The matt, cotton-look warp contrasts against the metallic background like a bas-relief. Vetiver is as deep as the notes of masculine perfume from which it takes its insipration...and it is expertly woven in our mill in Lyon in the time honoured style. 5 colourways in vibrant shades create a strong look with character, can be used for occasional seating, curtains or wall hangings.

### **VETIVER M1 – BERGAMOTE**

4241-03