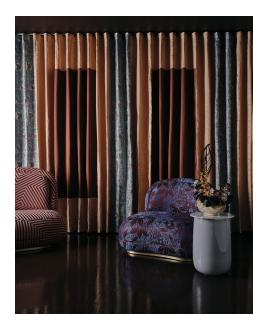

### **VETIVER M1 – BERGAMOTE**

4241-03

Vetiver. An essence as fine as it is complex, creating the look of vegetation...the brocatelle has a spectacular raised design. The matt, cotton-look warp contrasts against the metallic background like a bas-relief. Vetiver is as deep as the notes of masculine perfume from which it takes its insipration...and it is expertly woven in our mill in Lyon in the time honoured style. 5 colourways in vibrant shades create a strong look with character, can be used for occasional seating, curtains or wall hangings.

### **VETIVER M1 – BERGAMOTE**

4241-03