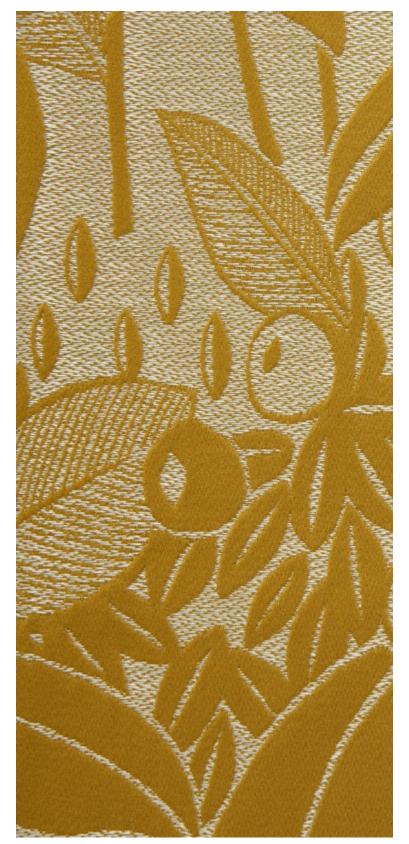

### **VETIVER M1 – BERGAMOTE**

4241-03

Vetiver. An essence as fine as it is complex, creating the look of vegetation...the brocatelle has a spectacular raised design. The matt, cotton-look warp contrasts against the metallic background like a bas-relief. Vetiver is as deep as the notes of masculine perfume from which it takes its insipration...and it is expertly woven in our mill in Lyon in the time honoured style. 5 colourways in vibrant shades create a strong look with character, can be used for occasional seating, curtains or wall hangings.

### **VETIVER M1 – BERGAMOTE**

4241-03