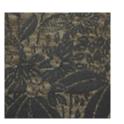

### **VETIVER M1 – BERGAMOTE**

4241-03

Vetiver. An essence as fine as it is complex, creating the look of vegetation...the brocatelle has a spectacular raised design. The matt, cotton-look warp contrasts against the metallic background like a bas-relief. Vetiver is as deep as the notes of masculine perfume from which it takes its insipration...and it is expertly woven in our mill in Lyon in the time honoured style. 5 colourways in vibrant shades create a strong look with character, can be used for occasional seating, curtains or wall hangings.

### **VETIVER M1 – BERGAMOTE**

4241-03