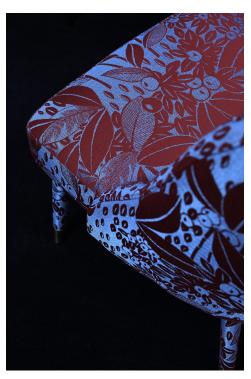

### **VETIVER M1 – BERGAMOTE**

4241-03

Vetiver. An essence as fine as it is complex, creating the look of vegetation...the brocatelle has a spectacular raised design. The matt, cotton-look warp contrasts against the metallic background like a bas-relief. Vetiver is as deep as the notes of masculine perfume from which it takes its insipration...and it is expertly woven in our mill in Lyon in the time honoured style. 5 colourways in vibrant shades create a strong look with character, can be used for occasional seating, curtains or wall hangings.

### **VETIVER M1 – BERGAMOTE**

4241-03