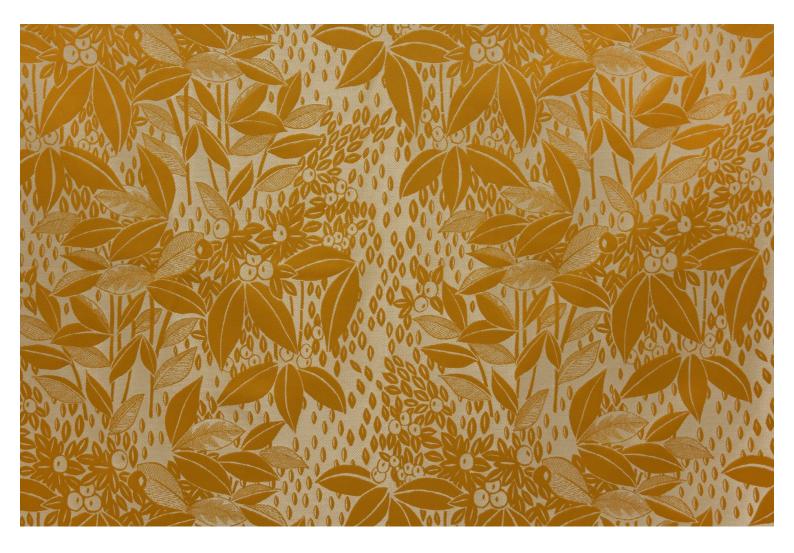

### **VETIVER M1 – BERGAMOTE**

4241-03

Vetiver. An essence as fine as it is complex, creating the look of vegetation...the brocatelle has a spectacular raised design. The matt, cotton-look warp contrasts against the metallic background like a bas-relief. Vetiver is as deep as the notes of masculine perfume from which it takes its insipration...and it is expertly woven in our mill in Lyon in the time honoured style. 5 colourways in vibrant shades create a strong look with character, can be used for occasional seating, curtains or wall hangings.

### **VETIVER M1 – BERGAMOTE**

4241-03