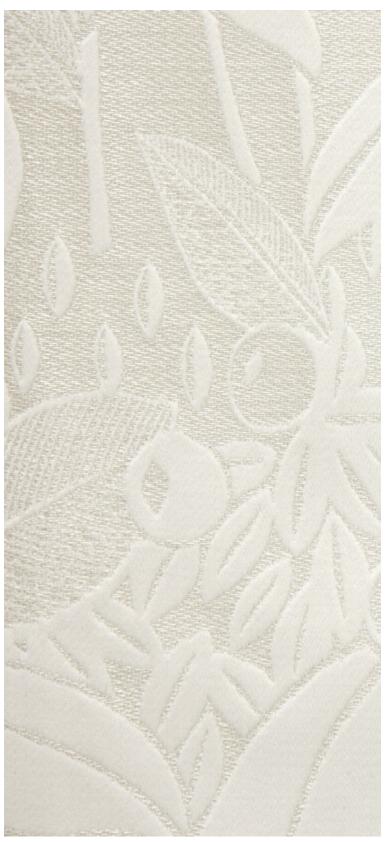

## **VETIVER M1 - JASMIN**

4241-04

## LELIEVRE

Vetiver. An essence as fine as it is complex, creating the look of vegetation...the brocatelle has a spectacular raised design. The matt, cotton-look warp contrasts against the metallic background like a bas-relief. Vetiver is as deep as the notes of masculine perfume from which it takes its insipration...and it is expertly woven in our mill in Lyon in the time honoured style. 5 colourways in vibrant shades create a strong look with character, can be used for occasional seating, curtains or wall hangings.