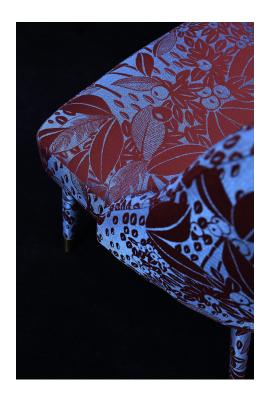

## **VETIVER M1 - JASMIN**

4241-04

## LELIEVRE

Vetiver. An essence as fine as it is complex, creating the look of vegetation...the brocatelle has a spectacular raised design. The matt, cotton-look warp contrasts against the metallic background like a bas-relief. Vetiver is as deep as the notes of masculine perfume from which it takes its insipration...and it is expertly woven in our mill in Lyon in the time honoured style. 5 colourways in vibrant shades create a strong look with character, can be used for occasional seating, curtains or wall hangings.