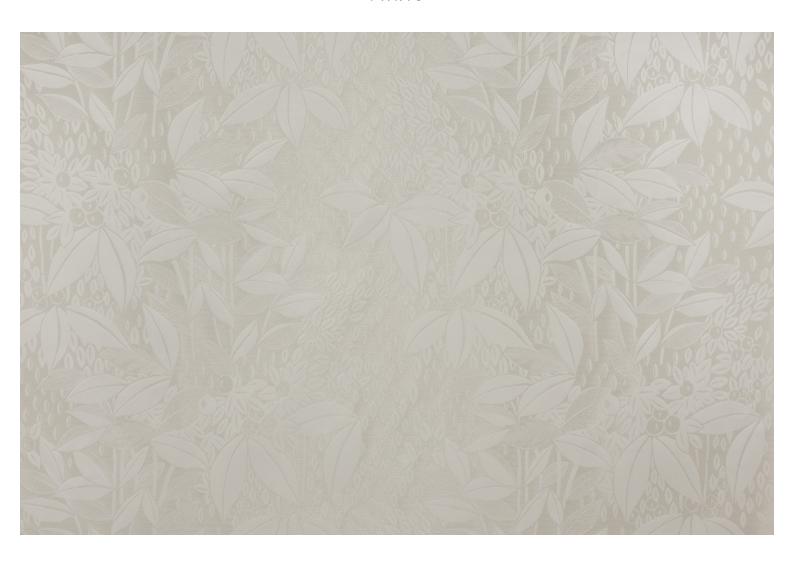

## **VETIVER M1 - JASMIN**

4241-04

## LELIEVRE

Vetiver. An essence as fine as it is complex, creating the look of vegetation...the brocatelle has a spectacular raised design. The matt, cotton-look warp contrasts against the metallic background like a bas-relief. Vetiver is as deep as the notes of masculine perfume from which it takes its insipration...and it is expertly woven in our mill in Lyon in the time honoured style. 5 colourways in vibrant shades create a strong look with character, can be used for occasional seating, curtains or wall hangings.