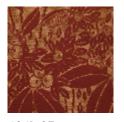

## **VETIVER M1 - JASMIN**

4241-04

## LELIEVRE

Vetiver. An essence as fine as it is complex, creating the look of vegetation...the brocatelle has a spectacular raised design. The matt, cotton-look warp contrasts against the metallic background like a bas-relief. Vetiver is as deep as the notes of masculine perfume from which it takes its insipration...and it is expertly woven in our mill in Lyon in the time honoured style. 5 colourways in vibrant shades create a strong look with character, can be used for occasional seating, curtains or wall hangings.