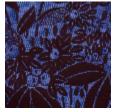

## **VETIVER M1 - JASMIN**

4241-04

## LELIEVRE

Vetiver. An essence as fine as it is complex, creating the look of vegetation...the brocatelle has a spectacular raised design. The matt, cotton-look warp contrasts against the metallic background like a bas-relief. Vetiver is as deep as the notes of masculine perfume from which it takes its insipration...and it is expertly woven in our mill in Lyon in the time honoured style. 5 colourways in vibrant shades create a strong look with character, can be used for occasional seating, curtains or wall hangings.