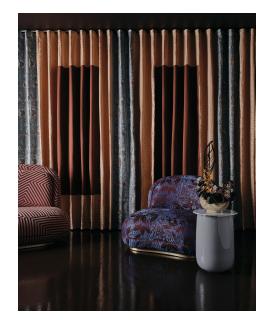

## LELIEVRE

Vetiver. An essence as fine as it is complex, creating the look of vegetation...the brocatelle has a spectacular raised design. The matt, cotton-look warp contrasts against the metallic background like a bas-relief. Vetiver is as deep as the notes of masculine perfume from which it takes its insipration...and it is expertly woven in our mill in Lyon in the time honoured style. 5 colourways in vibrant shades create a strong look with character, can be used for occasional seating, curtains or wall hangings.