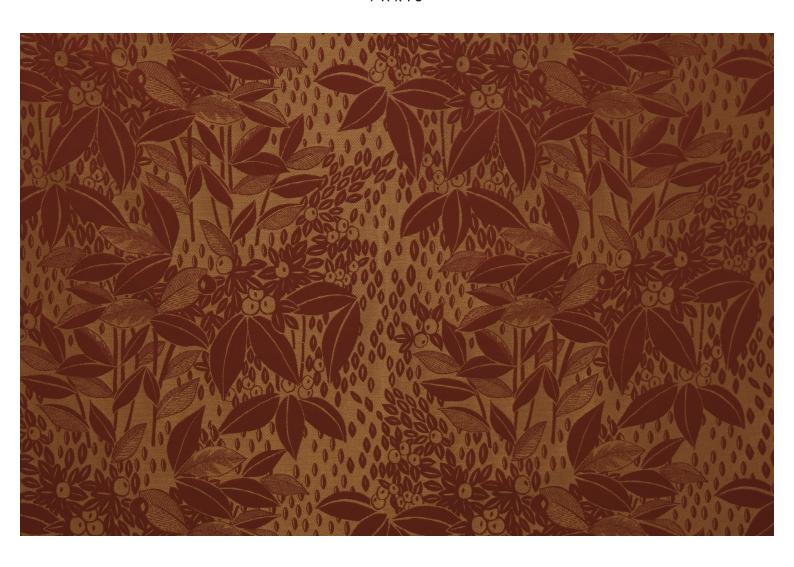

## **VETIVER M1 - EPICE**

4241-05

## LELIEVRE

Vetiver. An essence as fine as it is complex, creating the look of vegetation...the brocatelle has a spectacular raised design. The matt, cotton-look warp contrasts against the metallic background like a bas-relief. Vetiver is as deep as the notes of masculine perfume from which it takes its insipration...and it is expertly woven in our mill in Lyon in the time honoured style. 5 colourways in vibrant shades create a strong look with character, can be used for occasional seating, curtains or wall hangings.