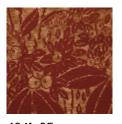

## **VETIVER M1 - EPICE**

4241-05

## LELIEVRE

Vetiver. An essence as fine as it is complex, creating the look of vegetation...the brocatelle has a spectacular raised design. The matt, cotton-look warp contrasts against the metallic background like a bas-relief. Vetiver is as deep as the notes of masculine perfume from which it takes its insipration...and it is expertly woven in our mill in Lyon in the time honoured style. 5 colourways in vibrant shades create a strong look with character, can be used for occasional seating, curtains or wall hangings.