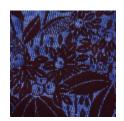

## **VETIVER M1 - EPICE**

4241-05

## LELIEVRE

Vetiver. An essence as fine as it is complex, creating the look of vegetation...the brocatelle has a spectacular raised design. The matt, cotton-look warp contrasts against the metallic background like a bas-relief. Vetiver is as deep as the notes of masculine perfume from which it takes its insipration...and it is expertly woven in our mill in Lyon in the time honoured style. 5 colourways in vibrant shades create a strong look with character, can be used for occasional seating, curtains or wall hangings.