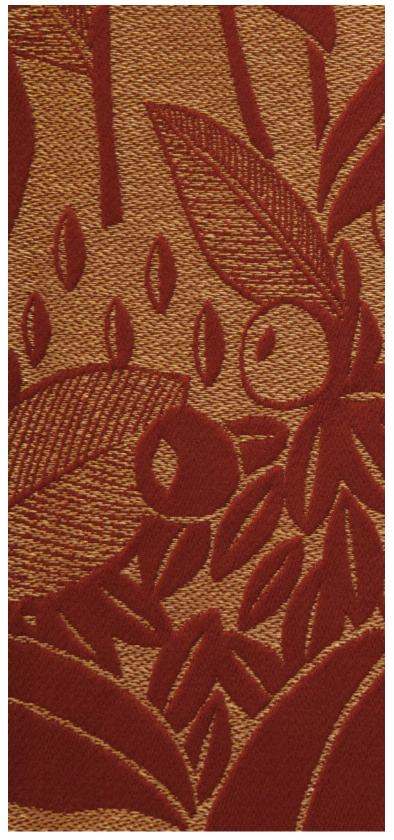

## **VETIVER M1 - EPICE**

4241-05

## LELIEVRE

Vetiver. An essence as fine as it is complex, creating the look of vegetation...the brocatelle has a spectacular raised design. The matt, cotton-look warp contrasts against the metallic background like a bas-relief. Vetiver is as deep as the notes of masculine perfume from which it takes its insipration...and it is expertly woven in our mill in Lyon in the time honoured style. 5 colourways in vibrant shades create a strong look with character, can be used for occasional seating, curtains or wall hangings.