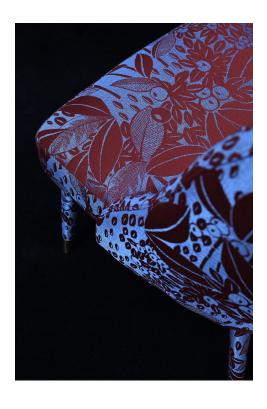

## **VETIVER M1 - EPICE**

4241-05

## LELIEVRE

Vetiver. An essence as fine as it is complex, creating the look of vegetation...the brocatelle has a spectacular raised design. The matt, cotton-look warp contrasts against the metallic background like a bas-relief. Vetiver is as deep as the notes of masculine perfume from which it takes its insipration...and it is expertly woven in our mill in Lyon in the time honoured style. 5 colourways in vibrant shades create a strong look with character, can be used for occasional seating, curtains or wall hangings.