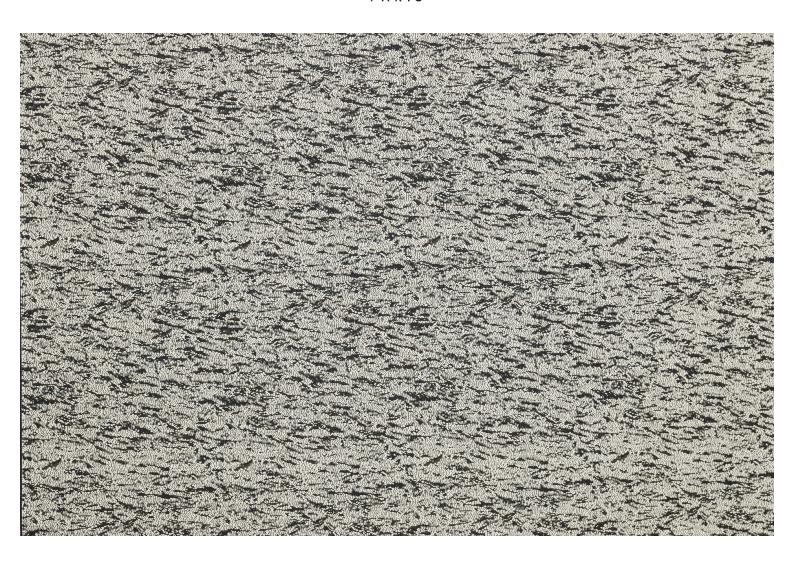

## LELIEVRE

A stunning French-made Jacquard fabric, BALTIC is woven at Lelièvre's own mill near Lyon, France. It depicts a view of an abstract and hazy landscape of mountains and rocks, with a remote horizon. The shimmering quality of the background brings light and contrast, creating a sense of rythm and volume. This faux plain, tonal pattern of natural shades subtly plays off materials and weaving irregularities. Its wool-like quality makes for a fabric that is extremely soft and drapes perfectly. BALTIC is ideally suited for a seating upholstery, curtains and wall coverings.