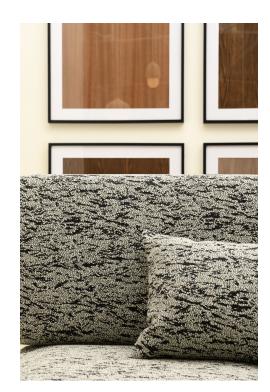

## LELIEVRE

A stunning French-made Jacquard fabric, BALTIC is woven at Lelièvre's own mill near Lyon, France. It depicts a view of an abstract and hazy landscape of mountains and rocks, with a remote horizon. The shimmering quality of the background brings light and contrast, creating a sense of rythm and volume. This faux plain, tonal pattern of natural shades subtly plays off materials and weaving irregularities. Its wool-like quality makes for a fabric that is extremely soft and drapes perfectly. BALTIC is ideally suited for a seating upholstery, curtains and wall coverings.