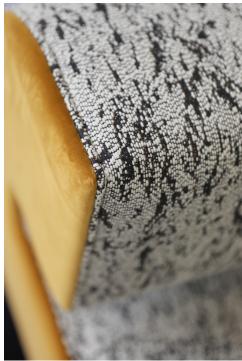

## LELIEVRE

A stunning French-made Jacquard fabric, BALTIC is woven at Lelièvre's own mill near Lyon, France. It depicts a view of an abstract and hazy landscape of mountains and rocks, with a remote horizon. The shimmering quality of the background brings light and contrast, creating a sense of rythm and volume. This faux plain, tonal pattern of natural shades subtly plays off materials and weaving irregularities. Its wool-like quality makes for a fabric that is extremely soft and drapes perfectly. BALTIC is ideally suited for a seating upholstery, curtains and wall coverings.