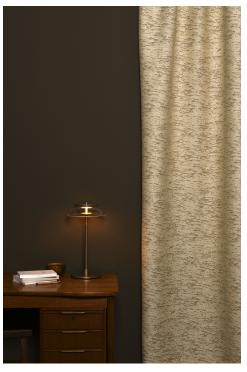

## LELIEVRE

A stunning French-made Jacquard fabric, BALTIC is woven at Lelièvre's own mill near Lyon, France. It depicts a view of an abstract and hazy landscape of mountains and rocks, with a remote horizon. The shimmering quality of the background brings light and contrast, creating a sense of rythm and volume. This faux plain, tonal pattern of natural shades subtly plays off materials and weaving irregularities. Its wool-like quality makes for a fabric that is extremely soft and drapes perfectly. BALTIC is ideally suited for a seating upholstery, curtains and wall coverings.