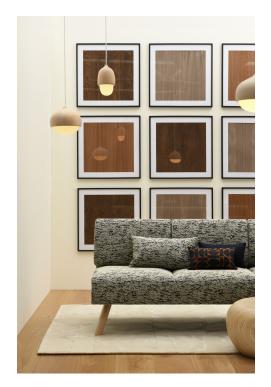

## LELIEVRE

A stunning French-made Jacquard fabric, BALTIC is woven at Lelièvre's own mill near Lyon, France. It depicts a view of an abstract and hazy landscape of mountains and rocks, with a remote horizon. The shimmering quality of the background brings light and contrast, creating a sense of rythm and volume. This faux plain, tonal pattern of natural shades subtly plays off materials and weaving irregularities. Its wool-like quality makes for a fabric that is extremely soft and drapes perfectly. BALTIC is ideally suited for a seating upholstery, curtains and wall coverings.