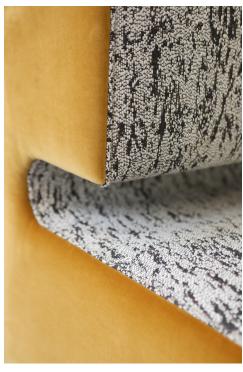

## LELIEVRE

A stunning French-made Jacquard fabric, BALTIC is woven at Lelièvre's own mill near Lyon, France. It depicts a view of an abstract and hazy landscape of mountains and rocks, with a remote horizon. The shimmering quality of the background brings light and contrast, creating a sense of rythm and volume. This faux plain, tonal pattern of natural shades subtly plays off materials and weaving irregularities. Its wool-like quality makes for a fabric that is extremely soft and drapes perfectly. BALTIC is ideally suited for a seating upholstery, curtains and wall coverings.