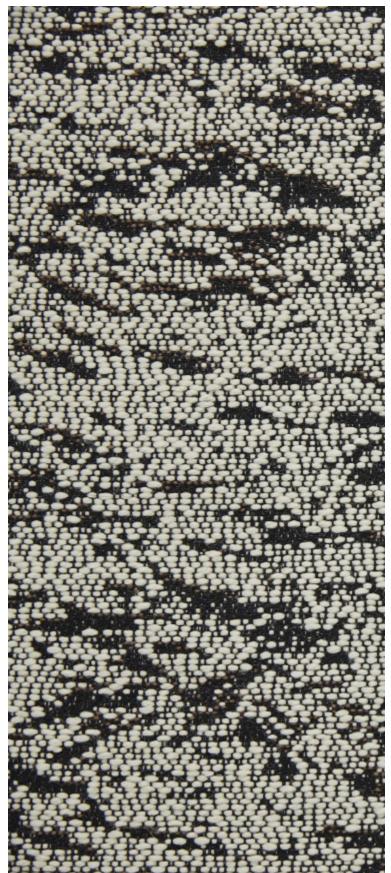

## **BALTIC - POIVRE**

4259-01

## LELIEVRE

A stunning French-made Jacquard fabric, BALTIC is woven at Lelièvre's own mill near Lyon, France. It depicts a view of an abstract and hazy landscape of mountains and rocks, with a remote horizon. The shimmering quality of the background brings light and contrast, creating a sense of rythm and volume. This faux plain, tonal pattern of natural shades subtly plays off materials and weaving irregularities. Its wool-like quality makes for a fabric that is extremely soft and drapes perfectly. BALTIC is ideally suited for a seating upholstery, curtains and wall coverings.