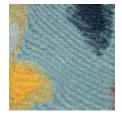

## **BALI - AURORE**

0562-01

Evanescent. Here is a design of flowers and stylised branches which enliven the surface of this Jacquard fabric. An infused design, created thanks to the weft yarns. This balanced color range is inspired by African landscapes, spirit and fashion. Like paintings, the 3 colorways will add character and personality to decoration when used as curtains, wall coverings or accessories.

## **BALI - AURORE**

0562-01