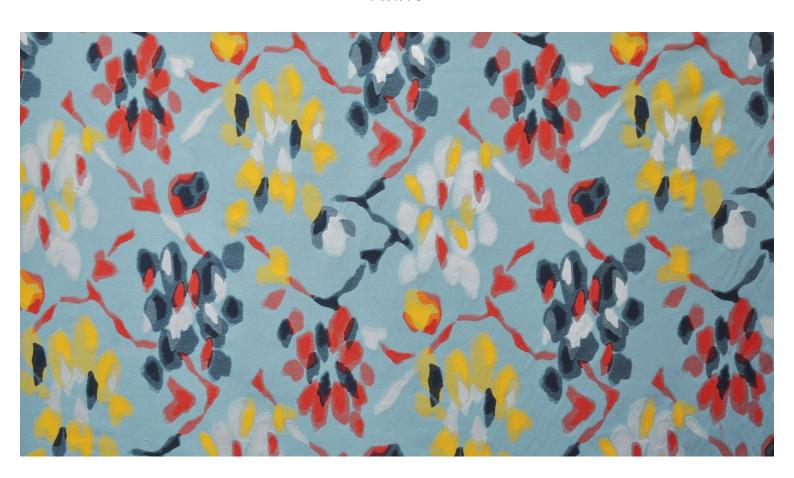

## **BALI - AURORE**

0562-01

Evanescent. Here is a design of flowers and stylised branches which enliven the surface of this Jacquard fabric. An infused design, created thanks to the weft yarns. This balanced color range is inspired by African landscapes, spirit and fashion. Like paintings, the 3 colorways will add character and personality to decoration when used as curtains, wall coverings or accessories.

## **Available colours**

0562-01 **BALI - AURORE** 

0562-02 **BALI - COTON** 

0562-03 **BALI - NABIS** 