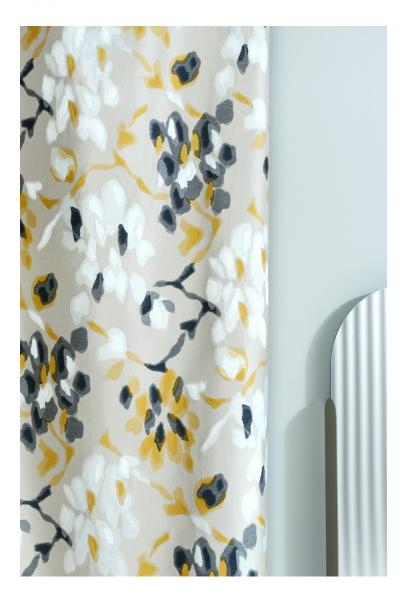

## **BALI - AURORE**

0562-01

Evanescent. Here is a design of flowers and stylised branches which enliven the surface of this Jacquard fabric. An infused design, created thanks to the weft yarns. This balanced color range is inspired by African landscapes, spirit and fashion. Like paintings, the 3 colorways will add character and personality to decoration when used as curtains, wall coverings or accessories.

## **Available colours**

0562-01 **BALI - AURORE** 

0562-02 **BALI - COTON** 

0562-03 **BALI - NABIS** 

## **BALI - AURORE**

0562-01