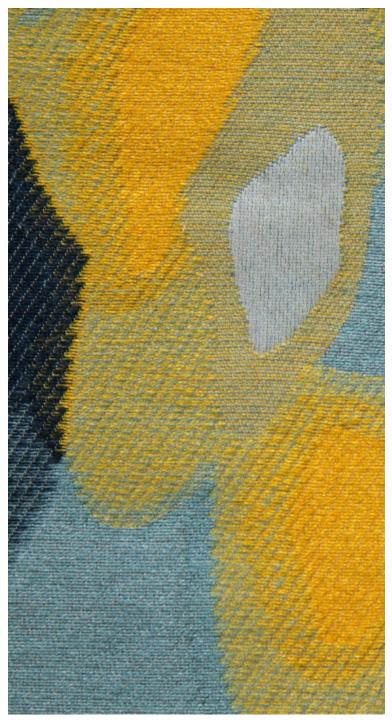

## **BALI - AURORE**

0562-01

Evanescent. Here is a design of flowers and stylised branches which enliven the surface of this Jacquard fabric. An infused design, created thanks to the weft yarns. This balanced color range is inspired by African landscapes, spirit and fashion. Like paintings, the 3 colorways will add character and personality to decoration when used as curtains, wall coverings or accessories.

## **BALI - AURORE**

0562-01