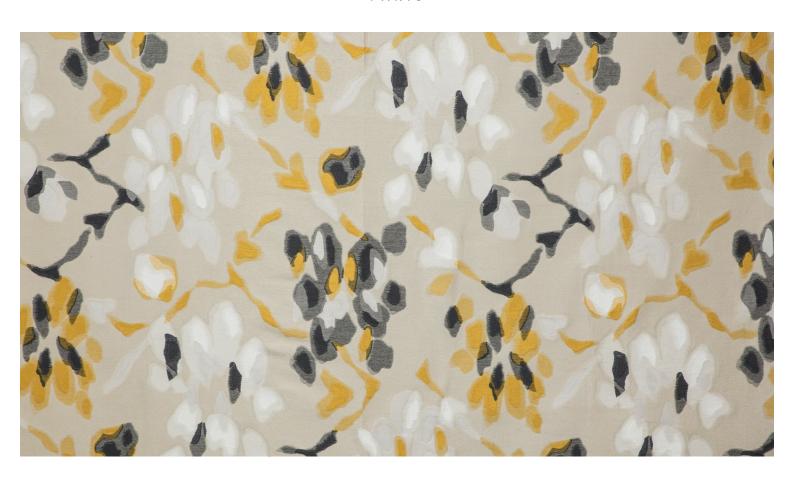

## **BALI - COTON**

0562-02

Evanescent. Here is a design of flowers and stylised branches which enliven the surface of this Jacquard fabric. An infused design, created thanks to the weft yarns. This balanced color range is inspired by African landscapes, spirit and fashion. Like paintings, the 3 colorways will add character and personality to decoration when used as curtains, wall coverings or accessories.

## **BALI - COTON**

0562-02