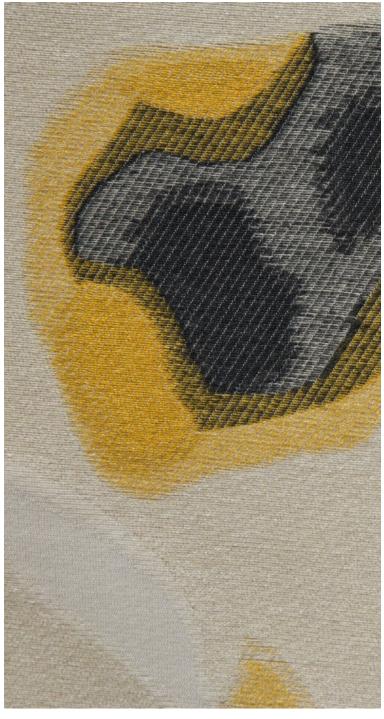

## **BALI - COTON**

0562-02

Evanescent. Here is a design of flowers and stylised branches which enliven the surface of this Jacquard fabric. An infused design, created thanks to the weft yarns. This balanced color range is inspired by African landscapes, spirit and fashion. Like paintings, the 3 colorways will add character and personality to decoration when used as curtains, wall coverings or accessories.

## **BALI - COTON**

0562-02