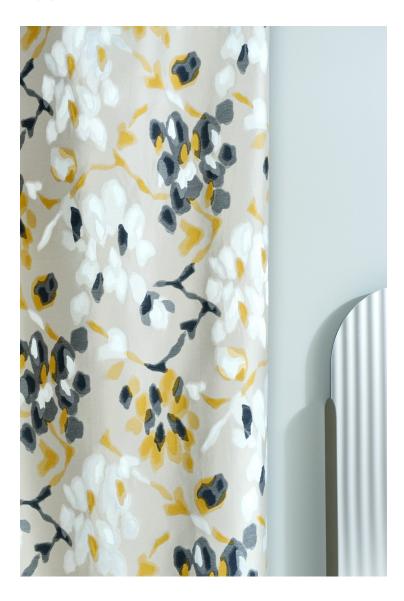

## **BALI - COTON**

0562-02

Evanescent. Here is a design of flowers and stylised branches which enliven the surface of this Jacquard fabric. An infused design, created thanks to the weft yarns. This balanced color range is inspired by African landscapes, spirit and fashion. Like paintings, the 3 colorways will add character and personality to decoration when used as curtains, wall coverings or accessories.

## **BALI - COTON**

0562-02