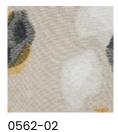

## **BALI - COTON**

0562-02

Evanescent. Here is a design of flowers and stylised branches which enliven the surface of this Jacquard fabric. An infused design, created thanks to the weft yarns. This balanced color range is inspired by African landscapes, spirit and fashion. Like paintings, the 3 colorways will add character and personality to decoration when used as curtains, wall coverings or accessories.

## **BALI - COTON**

0562-02