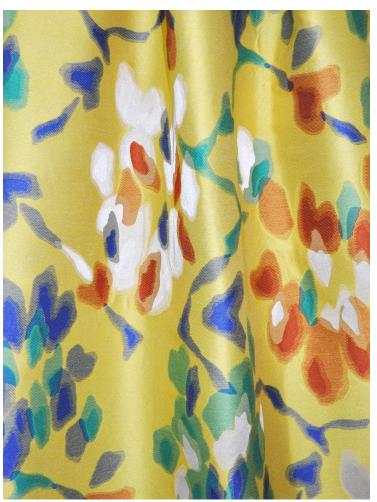

## **BALI - COTON**

0562-02

Evanescent. Here is a design of flowers and stylised branches which enliven the surface of this Jacquard fabric. An infused design, created thanks to the weft yarns. This balanced color range is inspired by African landscapes, spirit and fashion. Like paintings, the 3 colorways will add character and personality to decoration when used as curtains, wall coverings or accessories.