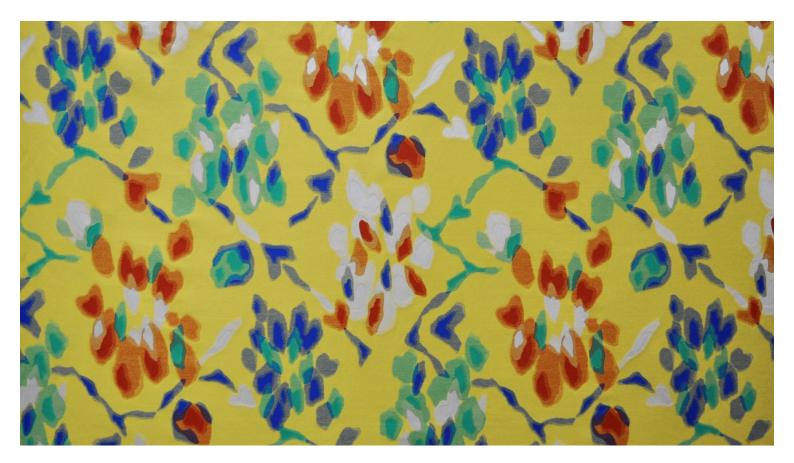

### **BALI - NABIS**

0562-03

Evanescent. Here is a design of flowers and stylised branches which enliven the surface of this Jacquard fabric. An infused design, created thanks to the weft yarns. This balanced color range is inspired by African landscapes, spirit and fashion. Like paintings, the 3 colorways will add character and personality to decoration when used as curtains, wall coverings or accessories.