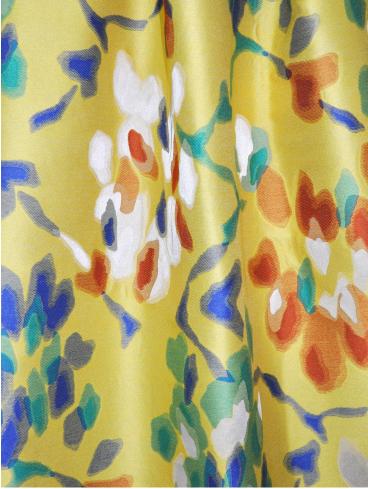

### **BALI - NABIS**

0562-03

Evanescent. Here is a design of flowers and stylised branches which enliven the surface of this Jacquard fabric. An infused design, created thanks to the weft yarns. This balanced color range is inspired by African landscapes, spirit and fashion. Like paintings, the 3 colorways will add character and personality to decoration when used as curtains, wall coverings or accessories.

### BALI - NABIS

0562-03