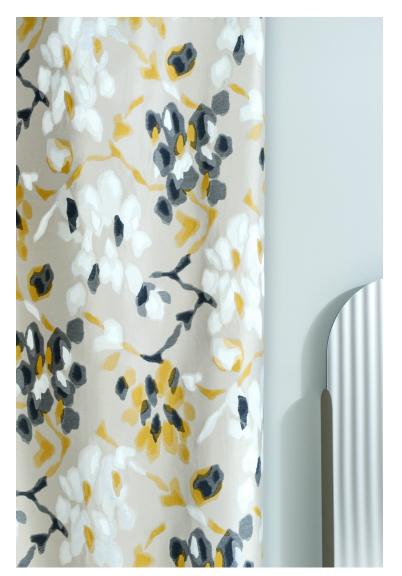

### **BALI - NABIS**

0562-03

Evanescent. Here is a design of flowers and stylised branches which enliven the surface of this Jacquard fabric. An infused design, created thanks to the weft yarns. This balanced color range is inspired by African landscapes, spirit and fashion. Like paintings, the 3 colorways will add character and personality to decoration when used as curtains, wall coverings or accessories.

### BALI - NABIS

0562-03