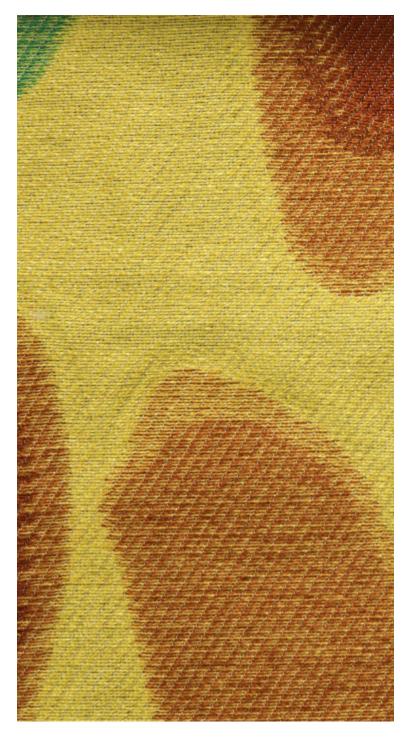

### **BALI - NABIS**

0562-03

Evanescent. Here is a design of flowers and stylised branches which enliven the surface of this Jacquard fabric. An infused design, created thanks to the weft yarns. This balanced color range is inspired by African landscapes, spirit and fashion. Like paintings, the 3 colorways will add character and personality to decoration when used as curtains, wall coverings or accessories.

### BALI - NABIS

0562-03