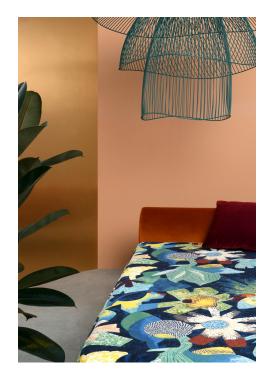

### LELIEVRE

PARIS

Tropical is the iconic design for the season. This naive drawing specially created for the collection is expressed in the taperstry weaving technique. The deep harmonious blue of the background, like the bottom of the ocean, emphasises and brings out the colors and design of each motif like decoupage. At the heart of this profuse jungle-like reef are abstract motifs in the primary colors associated with ceramics of the 1950s. We also see vintages notes and tributes to the new designsof the artists of the 1960s.