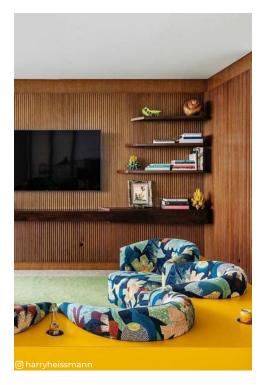

### TROPICAL - JUNGLE

0567-01

### LELIEVRE

PARIS

Tropical is the iconic design for the season. This naive drawing specially created for the collection is expressed in the taperstry weaving technique. The deep harmonious blue of the background, like the bottom of the ocean, emphasises and brings out the colors and design of each motif like decoupage. At the heart of this profuse jungle-like reef are abstract motifs in the primary colors associated with ceramics of the 1950s. We also see vintages notes and tributes to the new designsof the artists of the 1960s.

#### TROPICAL - JUNGLE

0567-01