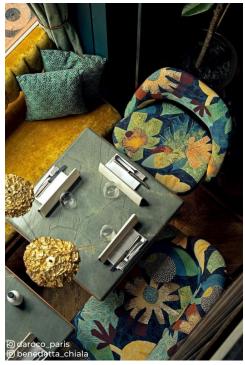

### LELIEVRE

PARIS

Tropical is the iconic design for the season. This naive drawing specially created for the collection is expressed in the taperstry weaving technique. The deep harmonious blue of the background, like the bottom of the ocean, emphasises and brings out the colors and design of each motif like decoupage. At the heart of this profuse jungle-like reef are abstract motifs in the primary colors associated with ceramics of the 1950s. We also see vintages notes and tributes to the new designsof the artists of the 1960s.