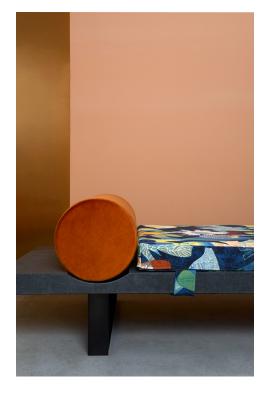

### TROPICAL - JUNGLE

0567-01

### LELIEVRE

PARIS

Tropical is the iconic design for the season. This naive drawing specially created for the collection is expressed in the taperstry weaving technique. The deep harmonious blue of the background, like the bottom of the ocean, emphasises and brings out the colors and design of each motif like decoupage. At the heart of this profuse jungle-like reef are abstract motifs in the primary colors associated with ceramics of the 1950s. We also see vintages notes and tributes to the new designsof the artists of the 1960s.

#### TROPICAL - JUNGLE

0567-01