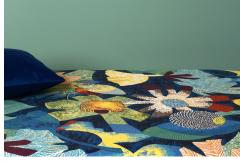

### TROPICAL - JUNGLE

0567-01

### LELIEVRE

PARIS

Tropical is the iconic design for the season. This naive drawing specially created for the collection is expressed in the taperstry weaving technique. The deep harmonious blue of the background, like the bottom of the ocean, emphasises and brings out the colors and design of each motif like decoupage. At the heart of this profuse jungle-like reef are abstract motifs in the primary colors associated with ceramics of the 1950s. We also see vintages notes and tributes to the new designsof the artists of the 1960s.

#### TROPICAL - JUNGLE

0567-01