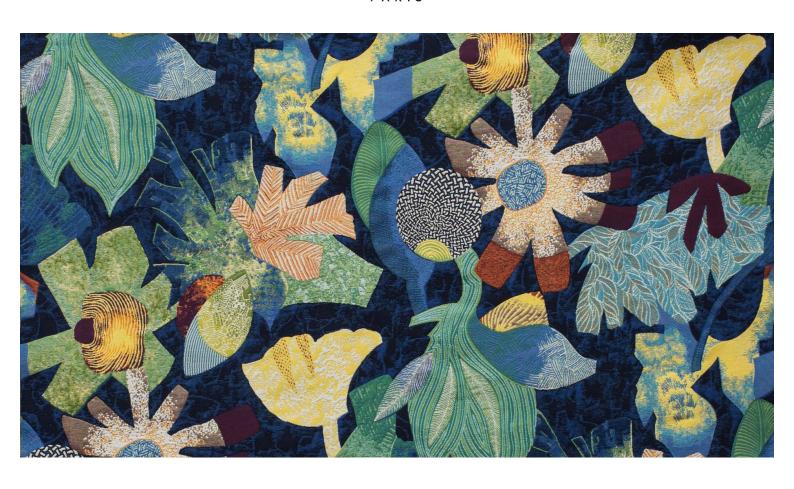

### LELIEVRE

PARIS

Tropical is the iconic design for the season. This naive drawing specially created for the collection is expressed in the taperstry weaving technique. The deep harmonious blue of the background, like the bottom of the ocean, emphasises and brings out the colors and design of each motif like decoupage. At the heart of this profuse jungle-like reef are abstract motifs in the primary colors associated with ceramics of the 1950s. We also see vintages notes and tributes to the new designsof the artists of the 1960s.