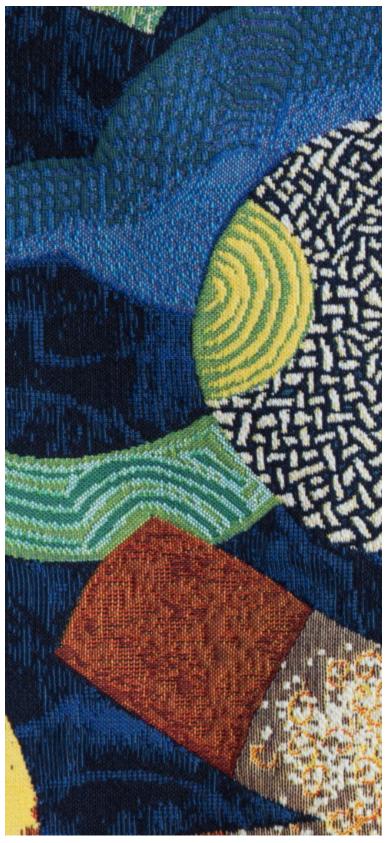

### LELIEVRE

PARIS

Tropical is the iconic design for the season. This naive drawing specially created for the collection is expressed in the taperstry weaving technique. The deep harmonious blue of the background, like the bottom of the ocean, emphasises and brings out the colors and design of each motif like decoupage. At the heart of this profuse jungle-like reef are abstract motifs in the primary colors associated with ceramics of the 1950s. We also see vintages notes and tributes to the new designsof the artists of the 1960s.