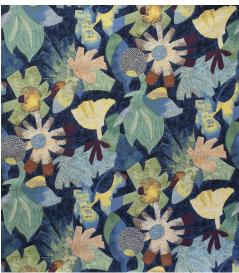

### TROPICAL - JUNGLE

0567-01

### LELIEVRE

PARIS

Tropical is the iconic design for the season. This naive drawing specially created for the collection is expressed in the taperstry weaving technique. The deep harmonious blue of the background, like the bottom of the ocean, emphasises and brings out the colors and design of each motif like decoupage. At the heart of this profuse jungle-like reef are abstract motifs in the primary colors associated with ceramics of the 1950s. We also see vintages notes and tributes to the new designsof the artists of the 1960s.

#### TROPICAL - JUNGLE

0567-01