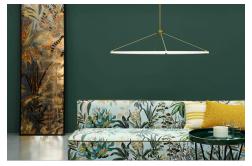

## LELIEVRE

PARIS

Tapestry has become a strong medium of expression for the Lelièvre studio. This season, it takes the form of a wild and precious herbarium, a botanical garden whose essences have been carefully selected by Lelièvre Paris. Mediterranean plants flourish on cotton weave with bright colours, ennobled by touches of golden thread that give life and sun to the garden in which we would like to wander... This original creation embodies the lively and fresh tone of this collection.

| Collection               | RIVIERA                                                               |
|--------------------------|-----------------------------------------------------------------------|
| Brand                    | LELIÈVRE PARIS                                                        |
| TECHNICAL DATA           |                                                                       |
| Composition              | Cotton 66 - Acrylic 14 -<br>Polyester 12 - Polyamide 6 -<br>Viscose 2 |
| Width                    | 139 cm                                                                |
| Repeat cut               | No                                                                    |
| Vertical repeat          | 92 cm                                                                 |
| Horizontal repeat        | 139 cm                                                                |
| Drop match               | No                                                                    |
| Care                     | $\boxtimes \boxtimes \boxtimes$                                       |
| Uses                     |                                                                       |
| Martindale test          | 30 000 T                                                              |
| Weight / Linear<br>metre | 1 032 g                                                               |
|                          |                                                                       |