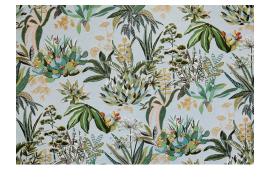

|
| Horizontal repeat        | 139 cm                                                                |
| Drop match               | No                                                                    |
| Care                     | $\boxtimes \boxtimes \boxtimes$                                       |
| Uses                     |                                                                       |
| Martindale test          | 30 000 T                                                              |
| Weight / Linear<br>metre | 1 032 g                                                               |
|                          |                                                                       |

## LELIEVRE





## **MAQUIS - AGAVE**

0579-01