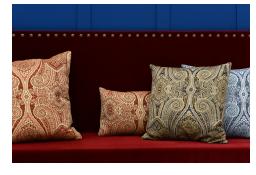

## **PAISLEY - BOHEME**

0582-01

This paisley is an interior design classic and the result of incredible detailed weaving. Its short warp makes it an ideal choice for seating. The lavish and natural material offers softness and comfort, like a beautiful shawl. The light brings a delicate sense of shape to this design, giving depth and balance to the 4 different variations. An invitation to travel across the great plains of the East.

## **Available colours**

0582-01
PAISLEY BOHEME

0582-02
PAISLEY MORDORE

0582-03 PAISLEY - STEPPE

0582-04
PAISLEY FAÏENCE

## **PAISLEY - BOHEME**

0582-01