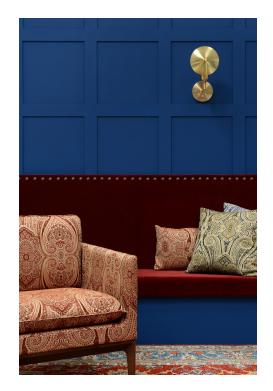

## **PAISLEY - BOHEME**

0582-01

This paisley is an interior design classic and the result of incredible detailed weaving. Its short warp makes it an ideal choice for seating. The lavish and natural material offers softness and comfort, like a beautiful shawl. The light brings a delicate sense of shape to this design, giving depth and balance to the 4 different variations. An invitation to travel across the great plains of the East.

## **PAISLEY - BOHEME**

0582-01