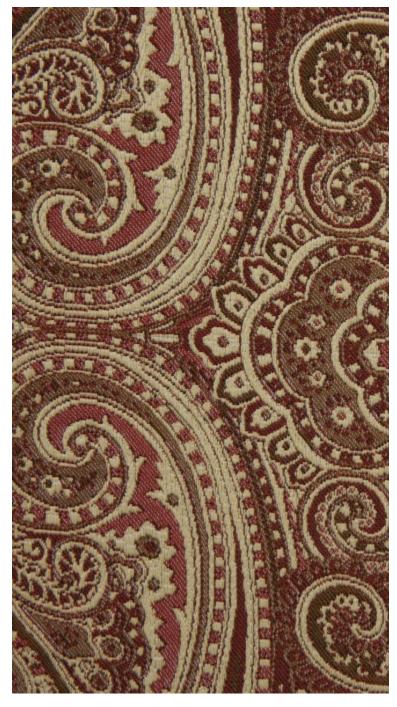

## **PAISLEY - BOHEME**

0582-01

This paisley is an interior design classic and the result of incredible detailed weaving. Its short warp makes it an ideal choice for seating. The lavish and natural material offers softness and comfort, like a beautiful shawl. The light brings a delicate sense of shape to this design, giving depth and balance to the 4 different variations. An invitation to travel across the great plains of the East.

## **PAISLEY - BOHEME**

0582-01