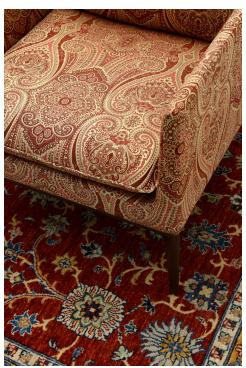

## **PAISLEY - BOHEME**

0582-01

This paisley is an interior design classic and the result of incredible detailed weaving. Its short warp makes it an ideal choice for seating. The lavish and natural material offers softness and comfort, like a beautiful shawl. The light brings a delicate sense of shape to this design, giving depth and balance to the 4 different variations. An invitation to travel across the great plains of the East.

## **PAISLEY - BOHEME**

0582-01