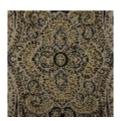

## **PAISLEY - BOHEME**

0582-01

This paisley is an interior design classic and the result of incredible detailed weaving. Its short warp makes it an ideal choice for seating. The lavish and natural material offers softness and comfort, like a beautiful shawl. The light brings a delicate sense of shape to this design, giving depth and balance to the 4 different variations. An invitation to travel across the great plains of the East.

## **PAISLEY - BOHEME**

0582-01