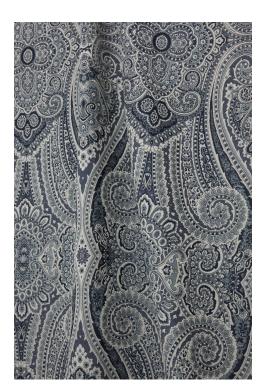

## **PAISLEY - BOHEME**

0582-01

This paisley is an interior design classic and the result of incredible detailed weaving. Its short warp makes it an ideal choice for seating. The lavish and natural material offers softness and comfort, like a beautiful shawl. The light brings a delicate sense of shape to this design, giving depth and balance to the 4 different variations. An invitation to travel across the great plains of the East.

## **Available colours**

0582-01
PAISLEY BOHEME

0582-02
PAISLEY MORDORE

0582-03 PAISLEY - STEPPE

0582-04
PAISLEY FAÏENCE

## **PAISLEY - BOHEME**

0582-01