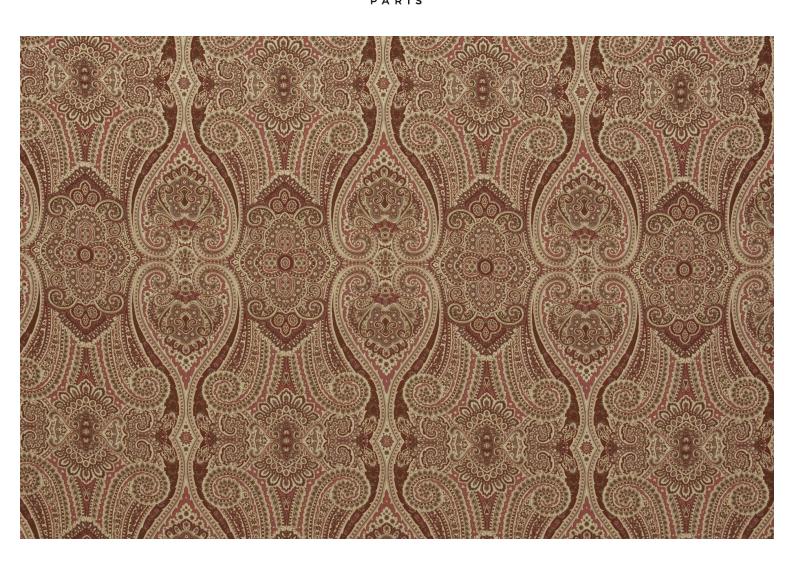

## **PAISLEY - BOHEME**

0582-01

This paisley is an interior design classic and the result of incredible detailed weaving. Its short warp makes it an ideal choice for seating. The lavish and natural material offers softness and comfort, like a beautiful shawl. The light brings a delicate sense of shape to this design, giving depth and balance to the 4 different variations. An invitation to travel across the great plains of the East.

## **PAISLEY - BOHEME**

0582-01