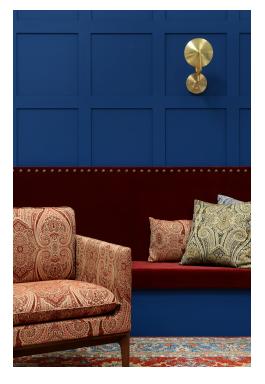

### **PAISLEY - MORDORE**

0582-02

This paisley is an interior design classic and the result of incredible detailed weaving. Its short warp makes it an ideal choice for seating. The lavish and natural material offers softness and comfort, like a beautiful shawl. The light brings a delicate sense of shape to this design, giving depth and balance to the 4 different variations. An invitation to travel across the great plains of the East.

### **PAISLEY - MORDORE**

0582-02