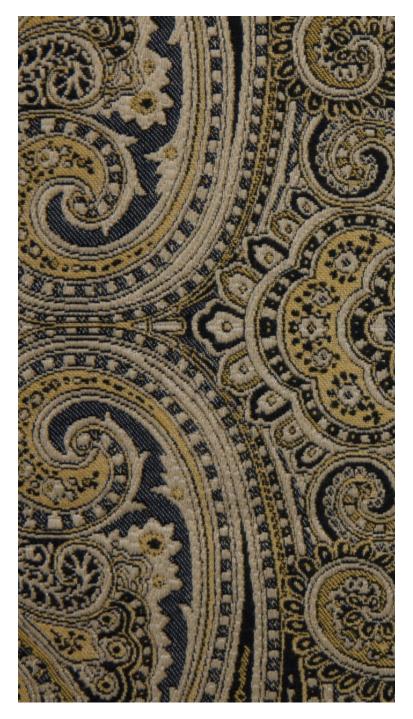

### **PAISLEY - MORDORE**

0582-02

This paisley is an interior design classic and the result of incredible detailed weaving. Its short warp makes it an ideal choice for seating. The lavish and natural material offers softness and comfort, like a beautiful shawl. The light brings a delicate sense of shape to this design, giving depth and balance to the 4 different variations. An invitation to travel across the great plains of the East.

### **PAISLEY - MORDORE**

0582-02