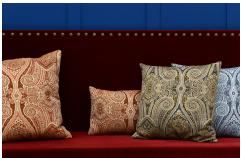

### **PAISLEY - MORDORE**

0582-02

This paisley is an interior design classic and the result of incredible detailed weaving. Its short warp makes it an ideal choice for seating. The lavish and natural material offers softness and comfort, like a beautiful shawl. The light brings a delicate sense of shape to this design, giving depth and balance to the 4 different variations. An invitation to travel across the great plains of the East.

### **PAISLEY - MORDORE**

0582-02