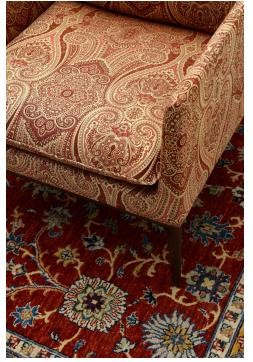

### **PAISLEY - MORDORE**

0582-02

This paisley is an interior design classic and the result of incredible detailed weaving. Its short warp makes it an ideal choice for seating. The lavish and natural material offers softness and comfort, like a beautiful shawl. The light brings a delicate sense of shape to this design, giving depth and balance to the 4 different variations. An invitation to travel across the great plains of the East.

#### TECHNICAL DATA

| Composition              | Viscose 76% - Polyester 24%            |
|--------------------------|----------------------------------------|
| Width                    | 142 cm                                 |
| Repeat cut               | No                                     |
| Vertical repeat          | 63 cm                                  |
| Horizontal repeat        | 35 cm                                  |
| Drop match               | No                                     |
| Care                     | $\boxtimes \boxtimes \boxdot \bigcirc$ |
| Uses                     |                                        |
| Martindale test          | 45 000 T                               |
| Weight / Linear<br>metre | 610 g                                  |

### **PAISLEY - MORDORE**

0582-02