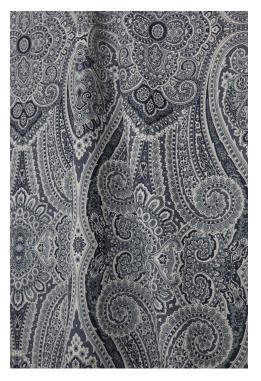

### **PAISLEY - MORDORE**

0582-02

This paisley is an interior design classic and the result of incredible detailed weaving. Its short warp makes it an ideal choice for seating. The lavish and natural material offers softness and comfort, like a beautiful shawl. The light brings a delicate sense of shape to this design, giving depth and balance to the 4 different variations. An invitation to travel across the great plains of the East.

#### TECHNICAL DATA

| Composition              | Viscose 76% - Polyester 24%            |
|--------------------------|----------------------------------------|
| Width                    | 142 cm                                 |
| Repeat cut               | No                                     |
| Vertical repeat          | 63 cm                                  |
| Horizontal repeat        | 35 cm                                  |
| Drop match               | No                                     |
| Care                     | $\boxtimes \boxtimes \boxdot \bigcirc$ |
| Uses                     |                                        |
| Martindale test          | 45 000 T                               |
| Weight / Linear<br>metre | 610 g                                  |

### **PAISLEY - MORDORE**

0582-02