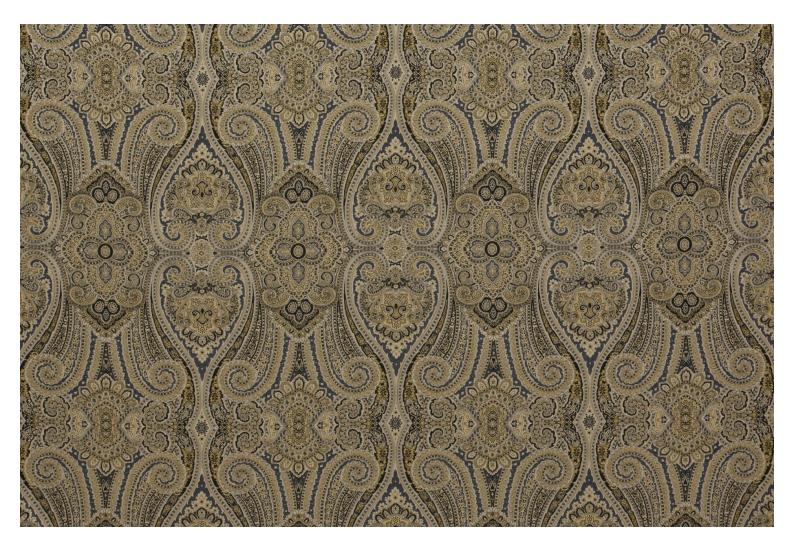

### **PAISLEY - MORDORE**

0582-02

This paisley is an interior design classic and the result of incredible detailed weaving. Its short warp makes it an ideal choice for seating. The lavish and natural material offers softness and comfort, like a beautiful shawl. The light brings a delicate sense of shape to this design, giving depth and balance to the 4 different variations. An invitation to travel across the great plains of the East.

#### TECHNICAL DATA

| Composition              | Viscose 76% - Polyester 24%            |
|--------------------------|----------------------------------------|
| Width                    | 142 cm                                 |
| Repeat cut               | No                                     |
| Vertical repeat          | 63 cm                                  |
| Horizontal repeat        | 35 cm                                  |
| Drop match               | No                                     |
| Care                     | $\boxtimes \boxtimes \boxdot \bigcirc$ |
| Uses                     |                                        |
| Martindale test          | 45 000 T                               |
| Weight / Linear<br>metre | 610 g                                  |