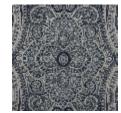

### **PAISLEY - MORDORE**

0582-02

This paisley is an interior design classic and the result of incredible detailed weaving. Its short warp makes it an ideal choice for seating. The lavish and natural material offers softness and comfort, like a beautiful shawl. The light brings a delicate sense of shape to this design, giving depth and balance to the 4 different variations. An invitation to travel across the great plains of the East.

### **PAISLEY - MORDORE**

0582-02