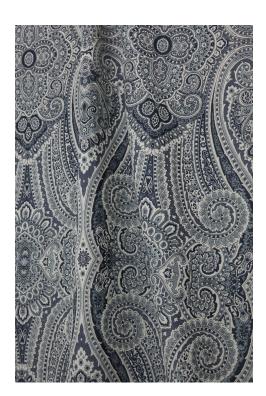

## **PAISLEY - STEPPE**

0582-03

This paisley is an interior design classic and the result of incredible detailed weaving. Its short warp makes it an ideal choice for seating. The lavish and natural material offers softness and comfort, like a beautiful shawl. The light brings a delicate sense of shape to this design, giving depth and balance to the 4 different variations. An invitation to travel across the great plains of the East.

## **PAISLEY - STEPPE**

0582-03