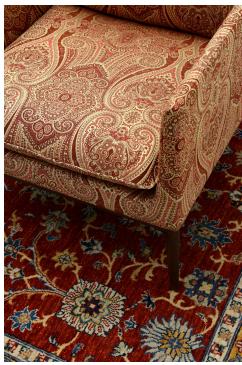

## **PAISLEY - STEPPE**

0582-03

This paisley is an interior design classic and the result of incredible detailed weaving. Its short warp makes it an ideal choice for seating. The lavish and natural material offers softness and comfort, like a beautiful shawl. The light brings a delicate sense of shape to this design, giving depth and balance to the 4 different variations. An invitation to travel across the great plains of the East.

## **PAISLEY - STEPPE**

0582-03