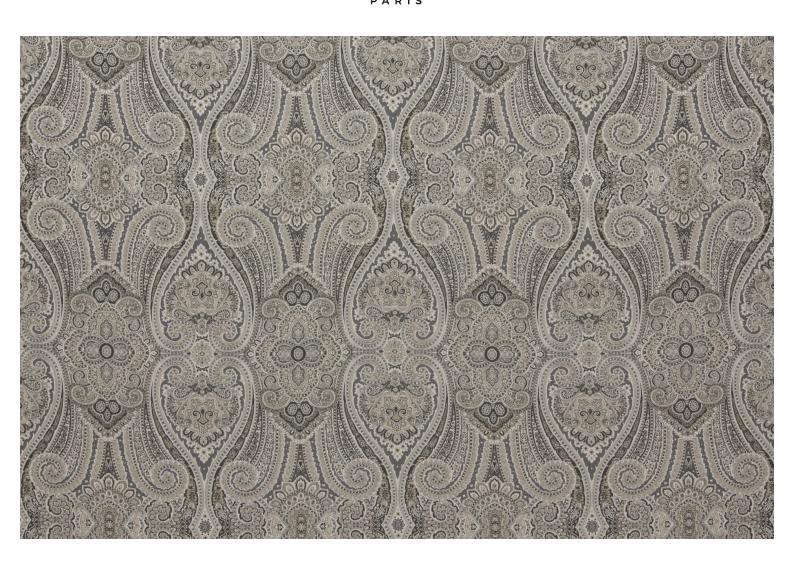

## **PAISLEY - STEPPE**

0582-03

This paisley is an interior design classic and the result of incredible detailed weaving. Its short warp makes it an ideal choice for seating. The lavish and natural material offers softness and comfort, like a beautiful shawl. The light brings a delicate sense of shape to this design, giving depth and balance to the 4 different variations. An invitation to travel across the great plains of the East.