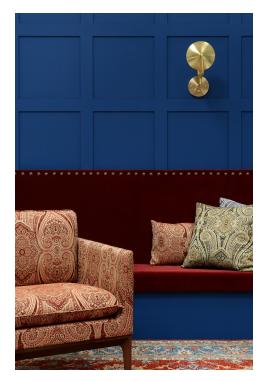

## **PAISLEY - STEPPE**

0582-03

This paisley is an interior design classic and the result of incredible detailed weaving. Its short warp makes it an ideal choice for seating. The lavish and natural material offers softness and comfort, like a beautiful shawl. The light brings a delicate sense of shape to this design, giving depth and balance to the 4 different variations. An invitation to travel across the great plains of the East.

## **PAISLEY - STEPPE**

0582-03