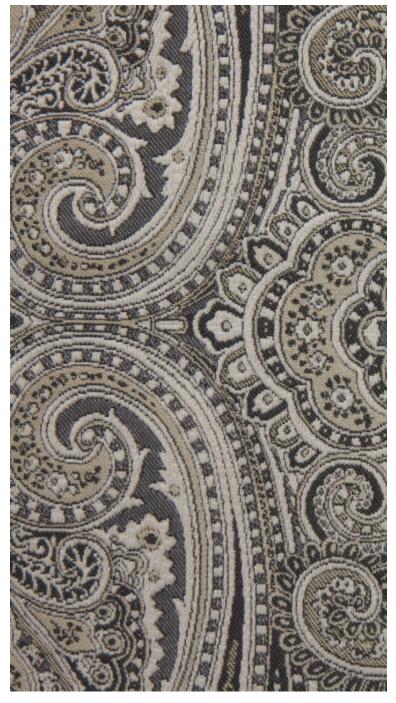

## **PAISLEY - STEPPE**

0582-03

This paisley is an interior design classic and the result of incredible detailed weaving. Its short warp makes it an ideal choice for seating. The lavish and natural material offers softness and comfort, like a beautiful shawl. The light brings a delicate sense of shape to this design, giving depth and balance to the 4 different variations. An invitation to travel across the great plains of the East.