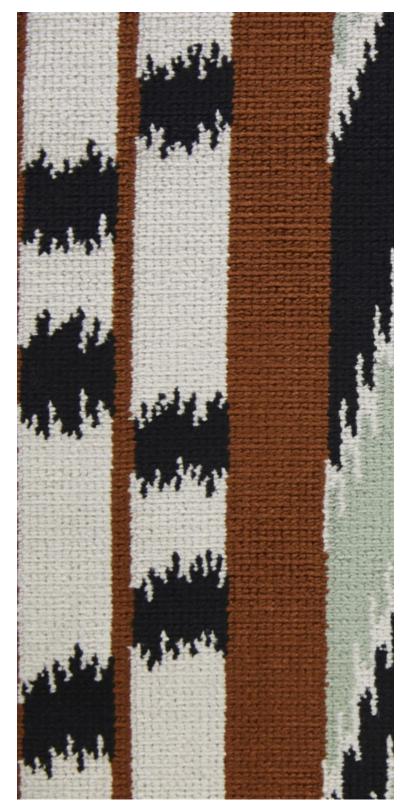

### **EVEREST - ECAILLE**

0629-01

Inspired by the mountain summit of the same name, this viscose jacquard velvet with its dense and generous pile and silky touch is one of the key pieces in the collection. Its strong motif is achieved through an ikat style structured by stripes that open up into a half drop repeat. It is available in 4 colorways: an on-trend terracotta, a more contemporary deep blue, a dense and chic contrasting tortoiseshell colorway and lastly a luminous frosted grey.