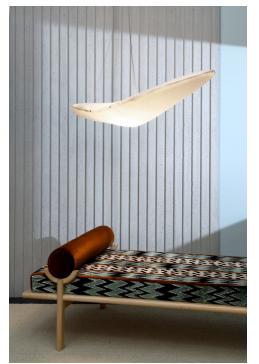

|
| Vertical repeat          | 56 cm                                      |
| Horizontal repeat        | 72 cm                                      |
| Drop match               | No                                         |
| Care                     | $\boxtimes\boxtimes\boxtimes\boxtimes$     |
| Uses                     |                                            |
| Martindale test          | 25 000 T                                   |
| Weight / Linear<br>metre | 1 199 g                                    |
|                          |                                            |

## LELIEVRE



#### Available colours



0629-01 EVEREST -ECAILLE



0629-02 EVEREST - OCEAN



0629-03 EVEREST -ARGENT



0629-04 EVEREST -TERRACOTTA

# LELIEVRE

### **EVEREST - ECAILLE**

0629-01