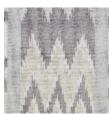

### **EVEREST - ECAILLE**

0629-01

Inspired by the mountain summit of the same name, this viscose jacquard velvet with its dense and generous pile and silky touch is one of the key pieces in the collection. Its strong motif is achieved through an ikat style structured by stripes that open up into a half drop repeat. It is available in 4 colorways: an on-trend terracotta, a more contemporary deep blue, a dense and chic contrasting tortoiseshell colorway and lastly a luminous frosted grey.