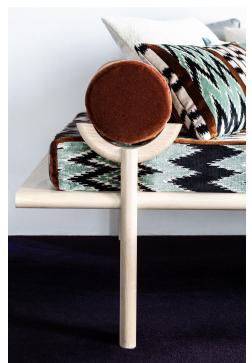

### **EVEREST - ECAILLE**

0629-01

Inspired by the mountain summit of the same name, this viscose jacquard velvet with its dense and generous pile and silky touch is one of the key pieces in the collection. Its strong motif is achieved through an ikat style structured by stripes that open up into a half drop repeat. It is available in 4 colorways: an on-trend terracotta, a more contemporary deep blue, a dense and chic contrasting tortoiseshell colorway and lastly a luminous frosted grey.