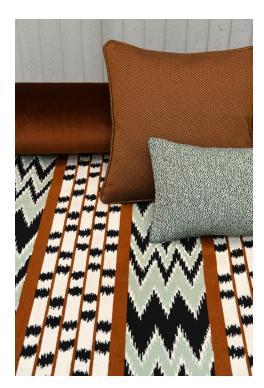

### **EVEREST - ECAILLE**

0629-01

Inspired by the mountain summit of the same name, this viscose jacquard velvet with its dense and generous pile and silky touch is one of the key pieces in the collection. Its strong motif is achieved through an ikat style structured by stripes that open up into a half drop repeat. It is available in 4 colorways: an on-trend terracotta, a more contemporary deep blue, a dense and chic contrasting tortoiseshell colorway and lastly a luminous frosted grey.