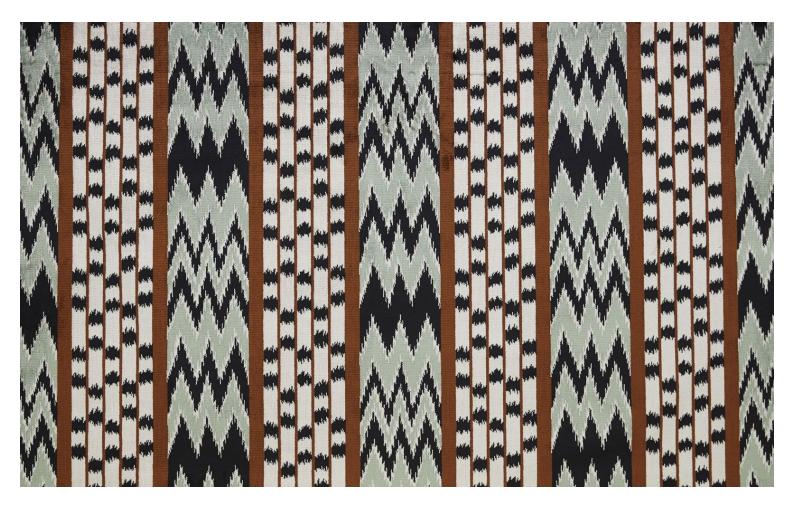

### **EVEREST - ECAILLE**

0629-01

Inspired by the mountain summit of the same name, this viscose jacquard velvet with its dense and generous pile and silky touch is one of the key pieces in the collection. Its strong motif is achieved through an ikat style structured by stripes that open up into a half drop repeat. It is available in 4 colorways: an on-trend terracotta, a more contemporary deep blue, a dense and chic contrasting tortoiseshell colorway and lastly a luminous frosted grey.

### **EVEREST - ECAILLE**

0629-01