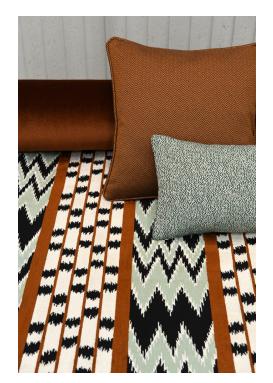

## **EVEREST - OCEAN**

0629-02

Inspired by the mountain summit of the same name, this viscose jacquard velvet with its dense and generous pile and silky touch is one of the key pieces in the collection. Its strong motif is achieved through an ikat style structured by stripes that open up into a half drop repeat. It is available in 4 colorways: an on-trend terracotta, a more contemporary deep blue, a dense and chic contrasting tortoiseshell colorway and lastly a luminous frosted grey.

## **EVEREST - OCEAN**

0629-02