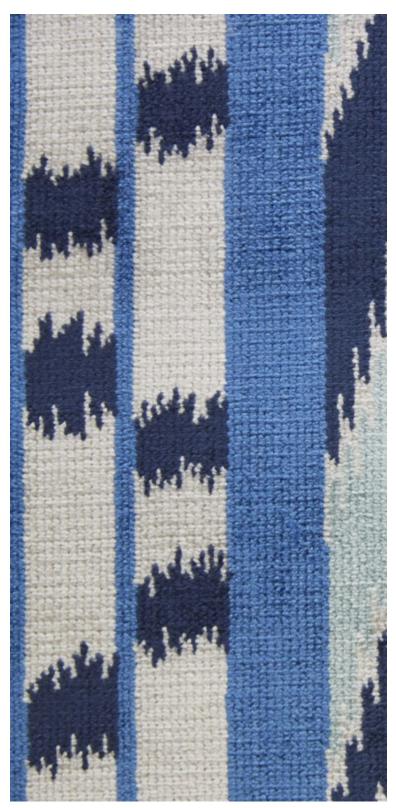

## **EVEREST - OCEAN**

0629-02

Inspired by the mountain summit of the same name, this viscose jacquard velvet with its dense and generous pile and silky touch is one of the key pieces in the collection. Its strong motif is achieved through an ikat style structured by stripes that open up into a half drop repeat. It is available in 4 colorways: an on-trend terracotta, a more contemporary deep blue, a dense and chic contrasting tortoiseshell colorway and lastly a luminous frosted grey.

## **EVEREST - OCEAN**

0629-02