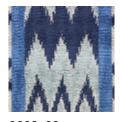

## **EVEREST - OCEAN**

0629-02

Inspired by the mountain summit of the same name, this viscose jacquard velvet with its dense and generous pile and silky touch is one of the key pieces in the collection. Its strong motif is achieved through an ikat style structured by stripes that open up into a half drop repeat. It is available in 4 colorways: an on-trend terracotta, a more contemporary deep blue, a dense and chic contrasting tortoiseshell colorway and lastly a luminous frosted grey.

## **EVEREST - OCEAN**

0629-02