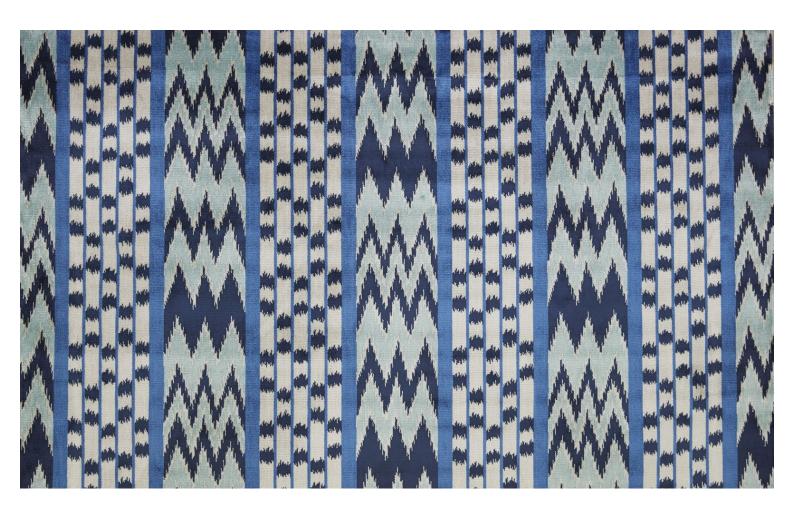

## **EVEREST - OCEAN**

0629-02

Inspired by the mountain summit of the same name, this viscose jacquard velvet with its dense and generous pile and silky touch is one of the key pieces in the collection. Its strong motif is achieved through an ikat style structured by stripes that open up into a half drop repeat. It is available in 4 colorways: an on-trend terracotta, a more contemporary deep blue, a dense and chic contrasting tortoiseshell colorway and lastly a luminous frosted grey.

## **EVEREST - OCEAN**

0629-02