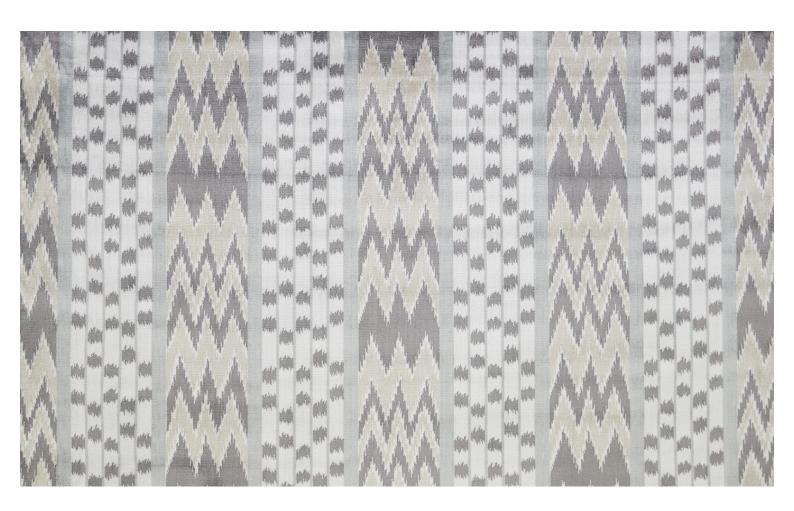

## **EVEREST - ARGENT**

0629-03

Inspired by the mountain summit of the same name, this viscose jacquard velvet with its dense and generous pile and silky touch is one of the key pieces in the collection. Its strong motif is achieved through an ikat style structured by stripes that open up into a half drop repeat. It is available in 4 colorways: an on-trend terracotta, a more contemporary deep blue, a dense and chic contrasting tortoiseshell colorway and lastly a luminous frosted grey.

## **EVEREST - ARGENT**

0629-03