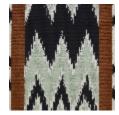

## **EVEREST - ARGENT**

0629-03

Inspired by the mountain summit of the same name, this viscose jacquard velvet with its dense and generous pile and silky touch is one of the key pieces in the collection. Its strong motif is achieved through an ikat style structured by stripes that open up into a half drop repeat. It is available in 4 colorways: an on-trend terracotta, a more contemporary deep blue, a dense and chic contrasting tortoiseshell colorway and lastly a luminous frosted grey.

## **EVEREST - ARGENT**

0629-03