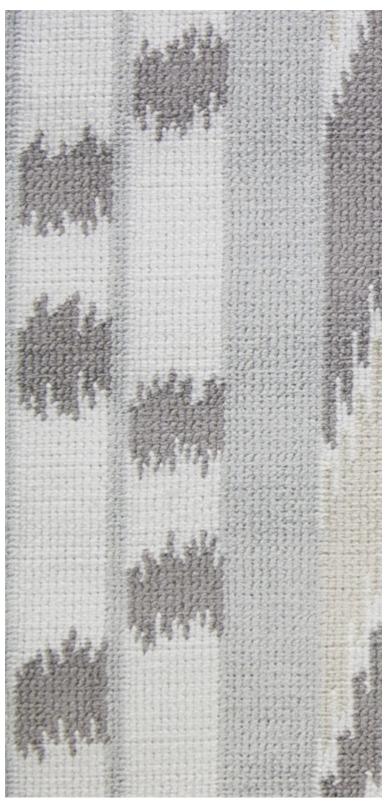

## **EVEREST - ARGENT**

0629-03

Inspired by the mountain summit of the same name, this viscose jacquard velvet with its dense and generous pile and silky touch is one of the key pieces in the collection. Its strong motif is achieved through an ikat style structured by stripes that open up into a half drop repeat. It is available in 4 colorways: an on-trend terracotta, a more contemporary deep blue, a dense and chic contrasting tortoiseshell colorway and lastly a luminous frosted grey.

## **EVEREST - ARGENT**

0629-03