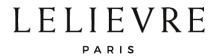

## **EVEREST - ARGENT**

0629-03

Inspired by the mountain summit of the same name, this viscose jacquard velvet with its dense and generous pile and silky touch is one of the key pieces in the collection. Its strong motif is achieved through an ikat style structured by stripes that open up into a half drop repeat. It is available in 4 colorways: an on-trend terracotta, a more contemporary deep blue, a dense and chic contrasting tortoiseshell colorway and lastly a luminous frosted grey.