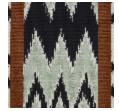

## **EVEREST - TERRACOTTA**

0629-04

Inspired by the mountain summit of the same name, this viscose jacquard velvet with its dense and generous pile and silky touch is one of the key pieces in the collection. Its strong motif is achieved through an ikat style structured by stripes that open up into a half drop repeat. It is available in 4 colorways: an on-trend terracotta, a more contemporary deep blue, a dense and chic contrasting tortoiseshell colorway and lastly a luminous frosted grey.

## **EVEREST - TERRACOTTA**

0629-04