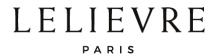

## **EVEREST - TERRACOTTA**

0629-04

Inspired by the mountain summit of the same name, this viscose jacquard velvet with its dense and generous pile and silky touch is one of the key pieces in the collection. Its strong motif is achieved through an ikat style structured by stripes that open up into a half drop repeat. It is available in 4 colorways: an on-trend terracotta, a more contemporary deep blue, a dense and chic contrasting tortoiseshell colorway and lastly a luminous frosted grey.