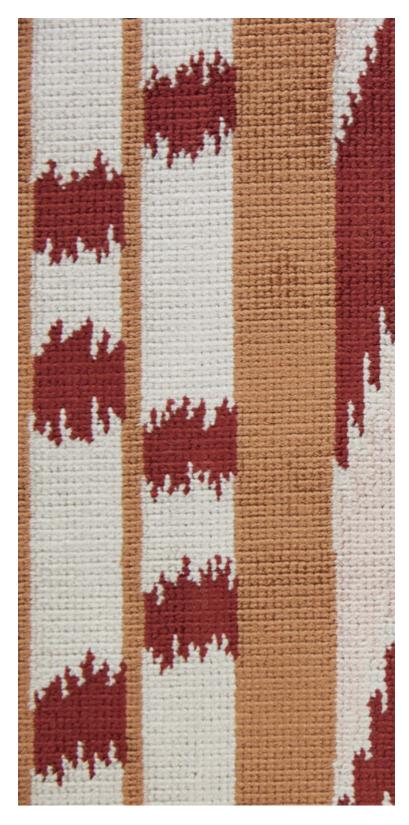

## **EVEREST - TERRACOTTA**

0629-04

Inspired by the mountain summit of the same name, this viscose jacquard velvet with its dense and generous pile and silky touch is one of the key pieces in the collection. Its strong motif is achieved through an ikat style structured by stripes that open up into a half drop repeat. It is available in 4 colorways: an on-trend terracotta, a more contemporary deep blue, a dense and chic contrasting tortoiseshell colorway and lastly a luminous frosted grey.

## **EVEREST - TERRACOTTA**

0629-04