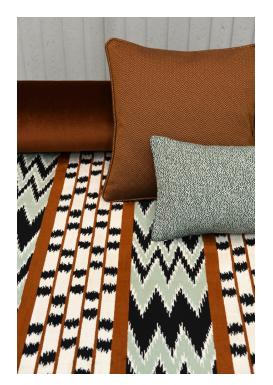

## **EVEREST - TERRACOTTA**

0629-04

Inspired by the mountain summit of the same name, this viscose jacquard velvet with its dense and generous pile and silky touch is one of the key pieces in the collection. Its strong motif is achieved through an ikat style structured by stripes that open up into a half drop repeat. It is available in 4 colorways: an on-trend terracotta, a more contemporary deep blue, a dense and chic contrasting tortoiseshell colorway and lastly a luminous frosted grey.