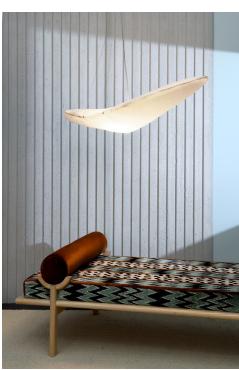

## **EVEREST - TERRACOTTA**

0629-04

Inspired by the mountain summit of the same name, this viscose jacquard velvet with its dense and generous pile and silky touch is one of the key pieces in the collection. Its strong motif is achieved through an ikat style structured by stripes that open up into a half drop repeat. It is available in 4 colorways: an on-trend terracotta, a more contemporary deep blue, a dense and chic contrasting tortoiseshell colorway and lastly a luminous frosted grey.