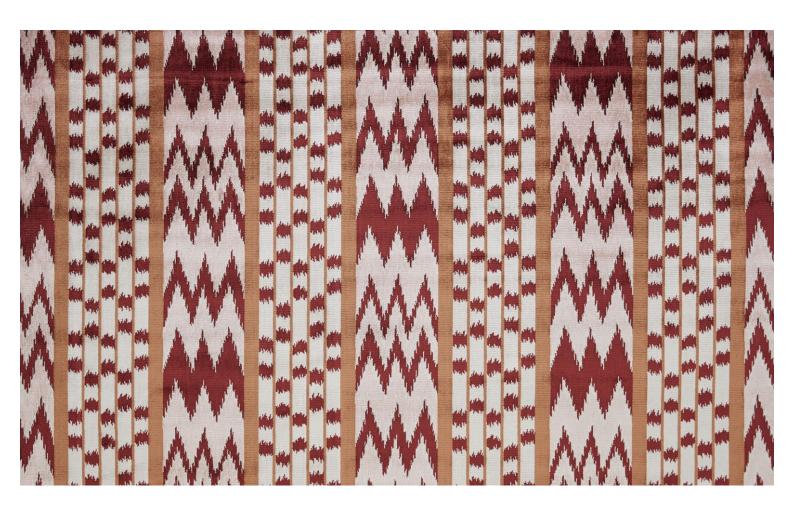

## **EVEREST - TERRACOTTA**

0629-04

Inspired by the mountain summit of the same name, this viscose jacquard velvet with its dense and generous pile and silky touch is one of the key pieces in the collection. Its strong motif is achieved through an ikat style structured by stripes that open up into a half drop repeat. It is available in 4 colorways: an on-trend terracotta, a more contemporary deep blue, a dense and chic contrasting tortoiseshell colorway and lastly a luminous frosted grey.

## **EVEREST - TERRACOTTA**

0629-04