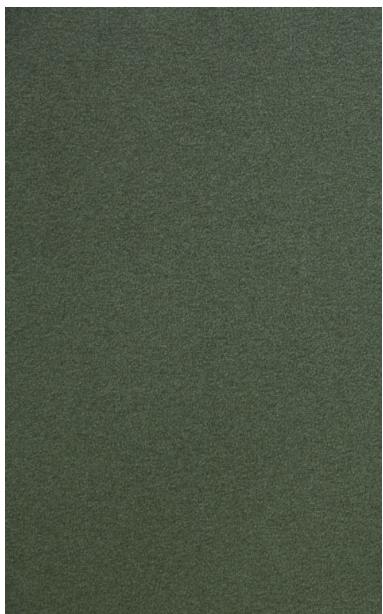

## **WOOLY - FORET**

0633-01

A woolly velveteen that looks like broadcloth, Essentiel is a high-performance technical fabric.It wipes clean easily as it is stainproof. It is also antimicrobial, water and mould resistant and traps odours. It is fully recyclable. This fabric is designed to be used as seat upholstery and is available in 22 colourways for a lovely palette of neutrals and bright colours.

## **WOOLY - FORET**

0633-01