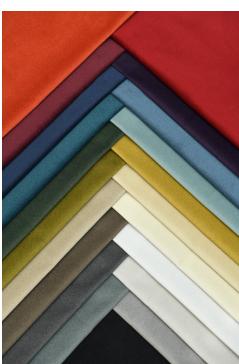

## **WOOLY - FORET**

0633-01

A woolly velveteen that looks like broadcloth, Essentiel is a high-performance technical fabric.It wipes clean easily as it is stainproof. It is also antimicrobial, water and mould resistant and traps odours. It is fully recyclable. This fabric is designed to be used as seat upholstery and is available in 22 colourways for a lovely palette of neutrals and bright colours.