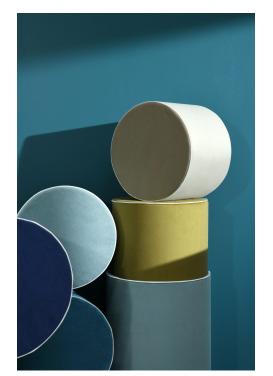

## **WOOLY - FORET**

0633-01

A woolly velveteen that looks like broadcloth, Essentiel is a high-performance technical fabric.It wipes clean easily as it is stainproof. It is also antimicrobial, water and mould resistant and traps odours. It is fully recyclable. This fabric is designed to be used as seat upholstery and is available in 22 colourways for a lovely palette of neutrals and bright colours.

## **Available colours**

**WOOLY - SABLE** 

WOOLY - CHARBON

**WOOLY - TAUPE** 

**WOOLY - FICELLE** 