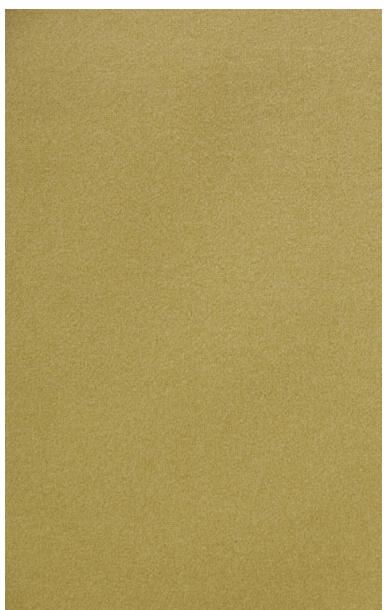

## **WOOLY - TILLEUL**

0633-03

A woolly velveteen that looks like broadcloth, Essentiel is a high-performance technical fabric.It wipes clean easily as it is stainproof. It is also antimicrobial, water and mould resistant and traps odours. It is fully recyclable. This fabric is designed to be used as seat upholstery and is available in 22 colourways for a lovely palette of neutrals and bright colours.

## **WOOLY - TILLEUL**

0633-03