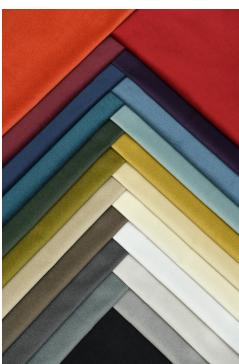

## **WOOLY - TILLEUL**

0633-03

A woolly velveteen that looks like broadcloth, Essentiel is a high-performance technical fabric.It wipes clean easily as it is stainproof. It is also antimicrobial, water and mould resistant and traps odours. It is fully recyclable. This fabric is designed to be used as seat upholstery and is available in 22 colourways for a lovely palette of neutrals and bright colours.