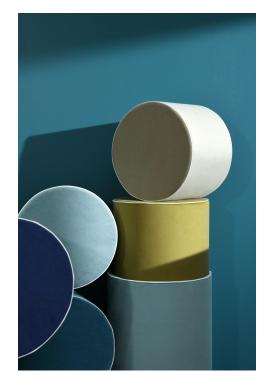

## **WOOLY - TILLEUL**

0633-03

A woolly velveteen that looks like broadcloth, Essentiel is a high-performance technical fabric.It wipes clean easily as it is stainproof. It is also antimicrobial, water and mould resistant and traps odours. It is fully recyclable. This fabric is designed to be used as seat upholstery and is available in 22 colourways for a lovely palette of neutrals and bright colours.

## **Available colours**

**WOOLY - SABLE** 

WOOLY - CHARBON

**WOOLY - TAUPE** 

**WOOLY - FICELLE** 