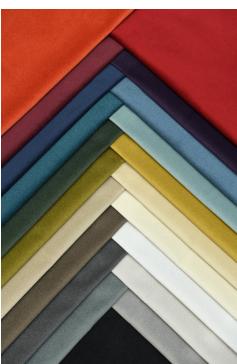

## **WOOLY - SANGUINE**

0633-04

A woolly velveteen that looks like broadcloth, Essentiel is a high-performance technical fabric. It wipes clean easily as it is stainproof. It is also antimicrobial, water and mould resistant and traps odours. It is fully recyclable. This fabric is designed to be used as seat upholstery and is available in 22 colourways for a lovely palette of neutrals and bright colours.

## **Available colours**

**WOOLY - SABLE** 

WOOLY - CHARBON

**WOOLY - TAUPE** 

**WOOLY - FICELLE** 