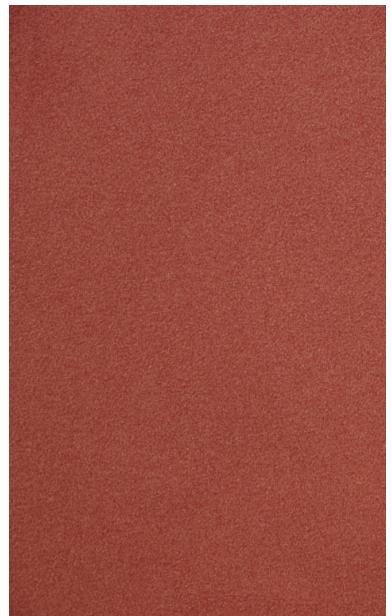

## **WOOLY - SANGUINE**

0633-04

A woolly velveteen that looks like broadcloth, Essentiel is a high-performance technical fabric. It wipes clean easily as it is stainproof. It is also antimicrobial, water and mould resistant and traps odours. It is fully recyclable. This fabric is designed to be used as seat upholstery and is available in 22 colourways for a lovely palette of neutrals and bright colours.

## **WOOLY - SANGUINE**

0633-04