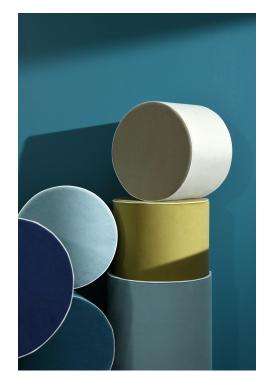

## **WOOLY - SANGUINE**

0633-04

A woolly velveteen that looks like broadcloth, Essentiel is a high-performance technical fabric. It wipes clean easily as it is stainproof. It is also antimicrobial, water and mould resistant and traps odours. It is fully recyclable. This fabric is designed to be used as seat upholstery and is available in 22 colourways for a lovely palette of neutrals and bright colours.

## **Available colours**

**WOOLY - SABLE** 

WOOLY - CHARBON

**WOOLY - TAUPE** 

**WOOLY - FICELLE** 