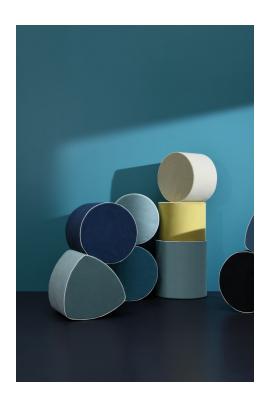

## **WOOLY - SANGUINE**

0633-04

A woolly velveteen that looks like broadcloth, Essentiel is a high-performance technical fabric. It wipes clean easily as it is stainproof. It is also antimicrobial, water and mould resistant and traps odours. It is fully recyclable. This fabric is designed to be used as seat upholstery and is available in 22 colourways for a lovely palette of neutrals and bright colours.

## **Available colours**

**WOOLY - SABLE** 

WOOLY - CHARBON

**WOOLY - TAUPE** 

**WOOLY - FICELLE** 