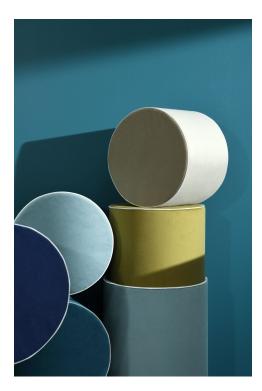

### **WOOLY - FIGUE**

0633-06

A woolly velveteen that looks like broadcloth, Essentiel is a high-performance technical fabric.It wipes clean easily as it is stainproof. It is also antimicrobial, water and mould resistant and traps odours. It is fully recyclable.This fabric is designed to be used as seat upholstery and is available in 22 colourways for a lovely palette of neutrals and bright colours.