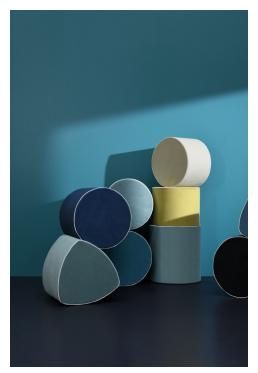

### **WOOLY - FIGUE**

0633-06

A woolly velveteen that looks like broadcloth, Essentiel is a high-performance technical fabric.It wipes clean easily as it is stainproof. It is also antimicrobial, water and mould resistant and traps odours. It is fully recyclable.This fabric is designed to be used as seat upholstery and is available in 22 colourways for a lovely palette of neutrals and bright colours.