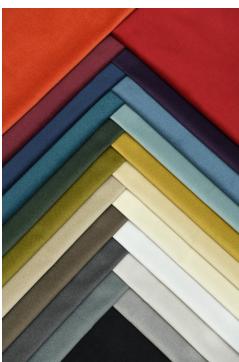

## **WOOLY - AUBERGINE**

0633-07

A woolly velveteen that looks like broadcloth, Essentiel is a high-performance technical fabric.It wipes clean easily as it is stainproof. It is also antimicrobial, water and mould resistant and traps odours. It is fully recyclable. This fabric is designed to be used as seat upholstery and is available in 22 colourways for a lovely palette of neutrals and bright colours.