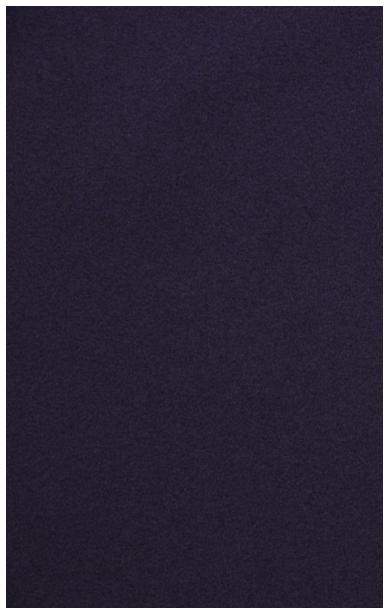

## **WOOLY - AUBERGINE**

0633-07

A woolly velveteen that looks like broadcloth, Essentiel is a high-performance technical fabric.It wipes clean easily as it is stainproof. It is also antimicrobial, water and mould resistant and traps odours. It is fully recyclable. This fabric is designed to be used as seat upholstery and is available in 22 colourways for a lovely palette of neutrals and bright colours.

## **WOOLY - AUBERGINE**

0633-07