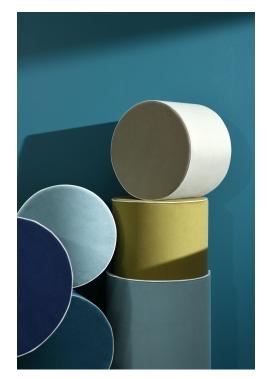

## **WOOLY - AUBERGINE**

0633-07

A woolly velveteen that looks like broadcloth, Essentiel is a high-performance technical fabric.It wipes clean easily as it is stainproof. It is also antimicrobial, water and mould resistant and traps odours. It is fully recyclable. This fabric is designed to be used as seat upholstery and is available in 22 colourways for a lovely palette of neutrals and bright colours.

## **Available colours**

**WOOLY - SABLE** 

WOOLY - CHARBON

**WOOLY - TAUPE** 

**WOOLY - FICELLE** 