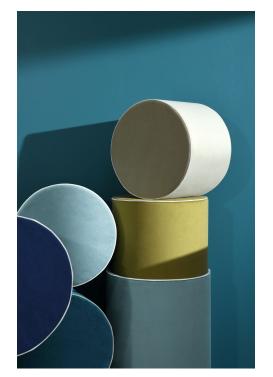

## **WOOLY - MARINE**

0633-08

A woolly velveteen that looks like broadcloth, Essentiel is a high-performance technical fabric.It wipes clean easily as it is stainproof. It is also antimicrobial, water and mould resistant and traps odours. It is fully recyclable. This fabric is designed to be used as seat upholstery and is available in 22 colourways for a lovely palette of neutrals and bright colours.

## **Available colours**

**WOOLY - SABLE** 

WOOLY - CHARBON

**WOOLY - TAUPE** 

**WOOLY - FICELLE** 