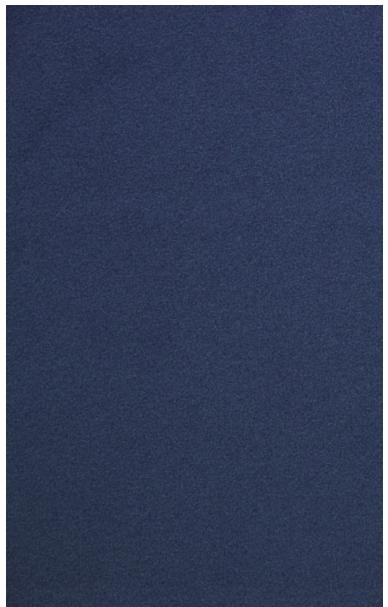

## **WOOLY - MARINE**

0633-08

A woolly velveteen that looks like broadcloth, Essentiel is a high-performance technical fabric.It wipes clean easily as it is stainproof. It is also antimicrobial, water and mould resistant and traps odours. It is fully recyclable. This fabric is designed to be used as seat upholstery and is available in 22 colourways for a lovely palette of neutrals and bright colours.

## **WOOLY - MARINE**

0633-08