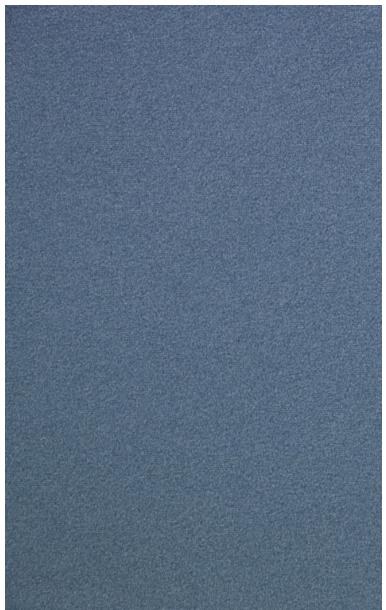

## **WOOLY - DENIM**

0633-09

A woolly velveteen that looks like broadcloth, Essentiel is a high-performance technical fabric. It wipes clean easily as it is stainproof. It is also antimicrobial, water and mould resistant and traps odours. It is fully recyclable. This fabric is designed to be used as seat upholstery and is available in 22 colourways for a lovely palette of neutrals and bright colours.

## **WOOLY - DENIM**

0633-09