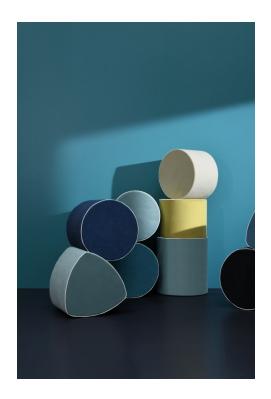

## **WOOLY - DENIM**

0633-09

A woolly velveteen that looks like broadcloth, Essentiel is a high-performance technical fabric. It wipes clean easily as it is stainproof. It is also antimicrobial, water and mould resistant and traps odours. It is fully recyclable. This fabric is designed to be used as seat upholstery and is available in 22 colourways for a lovely palette of neutrals and bright colours.

## **Available colours**

**WOOLY - SABLE** 

WOOLY - CHARBON

**WOOLY - TAUPE** 

**WOOLY - FICELLE** 