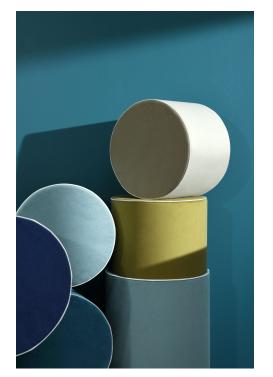

## **WOOLY - DENIM**

0633-09

A woolly velveteen that looks like broadcloth, Essentiel is a high-performance technical fabric. It wipes clean easily as it is stainproof. It is also antimicrobial, water and mould resistant and traps odours. It is fully recyclable. This fabric is designed to be used as seat upholstery and is available in 22 colourways for a lovely palette of neutrals and bright colours.

## **Available colours**

**WOOLY - SABLE** 

WOOLY - CHARBON

**WOOLY - TAUPE** 

**WOOLY - FICELLE** 